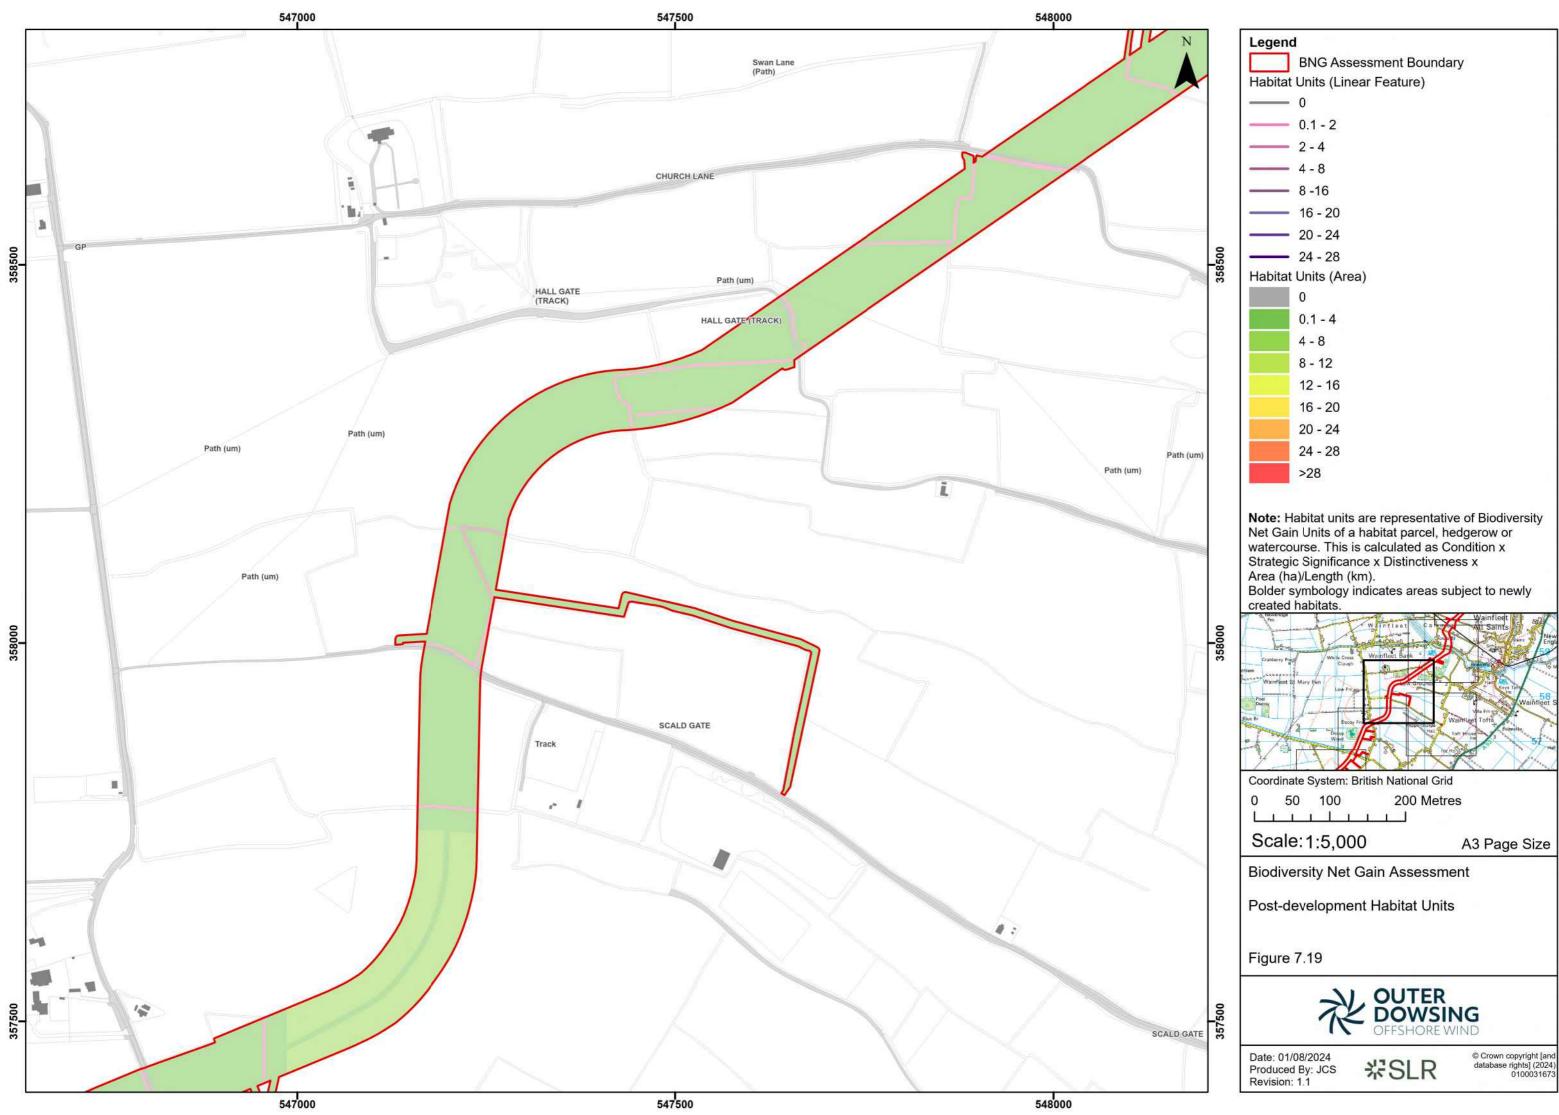

00012 GTR4

Date: 01/08/2024 Produced By: JCS Revision: 1.1

岩SLR

© Crown copyright [and database rights] (2024) 0100031673

**Note:** Habitat units are representative of Biodiversity Net Gain Units of a habitat parcel, hedgerow or watercourse. This is calculated as Condition x Strategic Significance x Distinctiveness x Area (ha)/Length (km).

Bolder symbology indicates areas subject to newly created habitats.

Date: 01/08/2024 Produced By: JCS

Revision: 1.1

**%SLR** 

© Crown copyright [and database rights] (2024) 0100031673

Date: 01/08/2024 Produced By: JCS Revision: 1.1