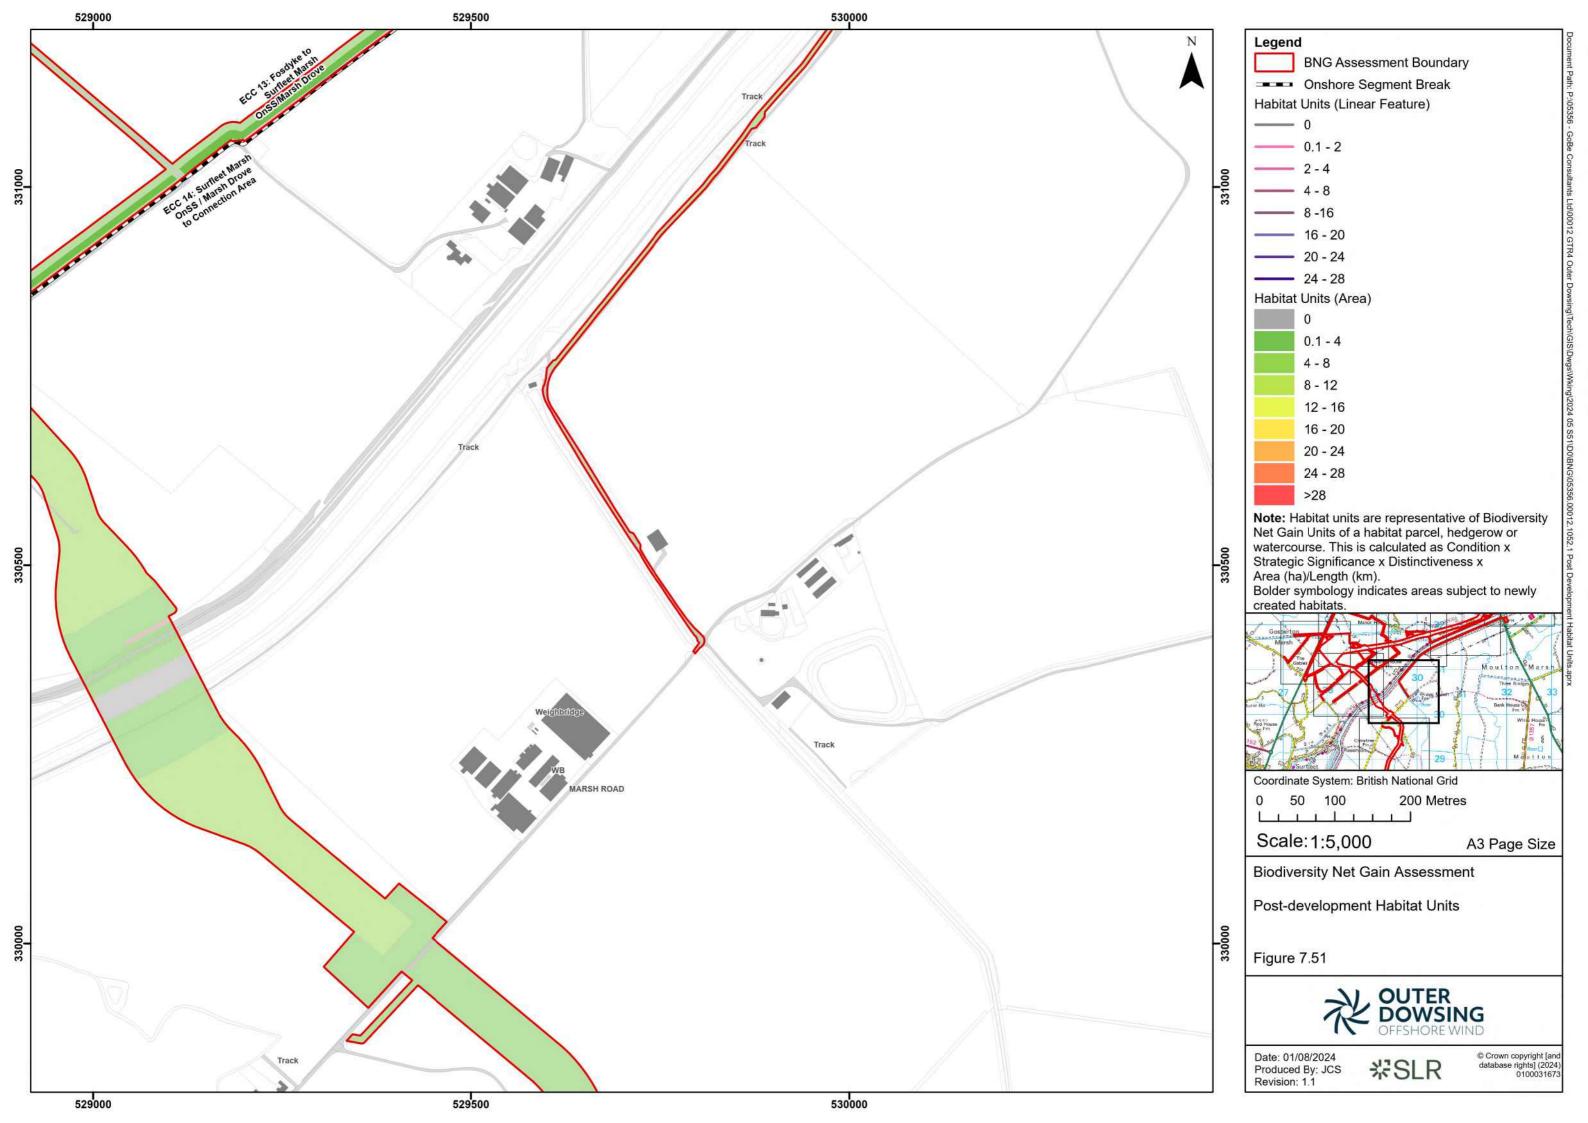

00012 GTR4

Date: 01/08/2024 Produced By: JCS Revision: 1.1

岩SLR

© Crown copyright [and database rights] (2024) 0100031673

**Note:** Habitat units are representative of Biodiversity Net Gain Units of a habitat parcel, hedgerow or watercourse. This is calculated as Condition x Strategic Significance x Distinctiveness x Area (ha)/Length (km).

Bolder symbology indicates areas subject to newly created habitats.

Date: 01/08/2024 Produced By: JCS

Revision: 1.1

**%SLR** 

© Crown copyright [and database rights] (2024) 0100031673

Date: 01/08/2024 Produced By: JCS Revision: 1.1