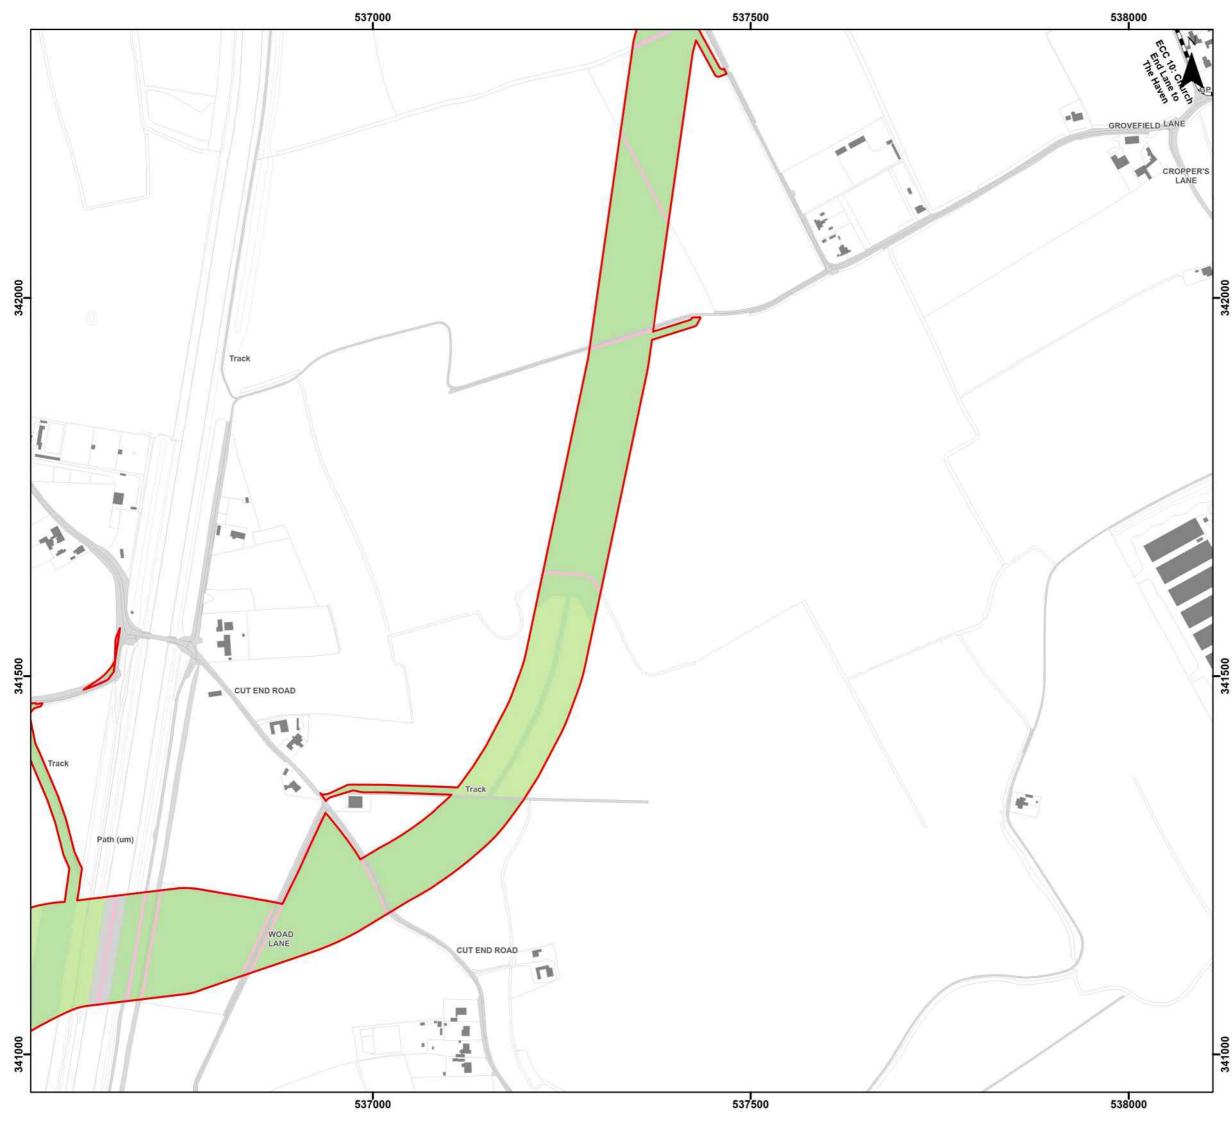

00012 GTR4

Date: 01/08/2024 Produced By: JCS Revision: 1.1

岩SLR

© Crown copyright [and database rights] (2024) 0100031673

**Note:** Habitat units are representative of Biodiversity Net Gain Units of a habitat parcel, hedgerow or watercourse. This is calculated as Condition x Strategic Significance x Distinctiveness x Area (ha)/Length (km).

Bolder symbology indicates areas subject to newly created habitats.

Date: 01/08/2024 Produced By: JCS

Revision: 1.1

**%SLR** 

© Crown copyright [and database rights] (2024) 0100031673

Date: 01/08/2024 Produced By: JCS Revision: 1.1