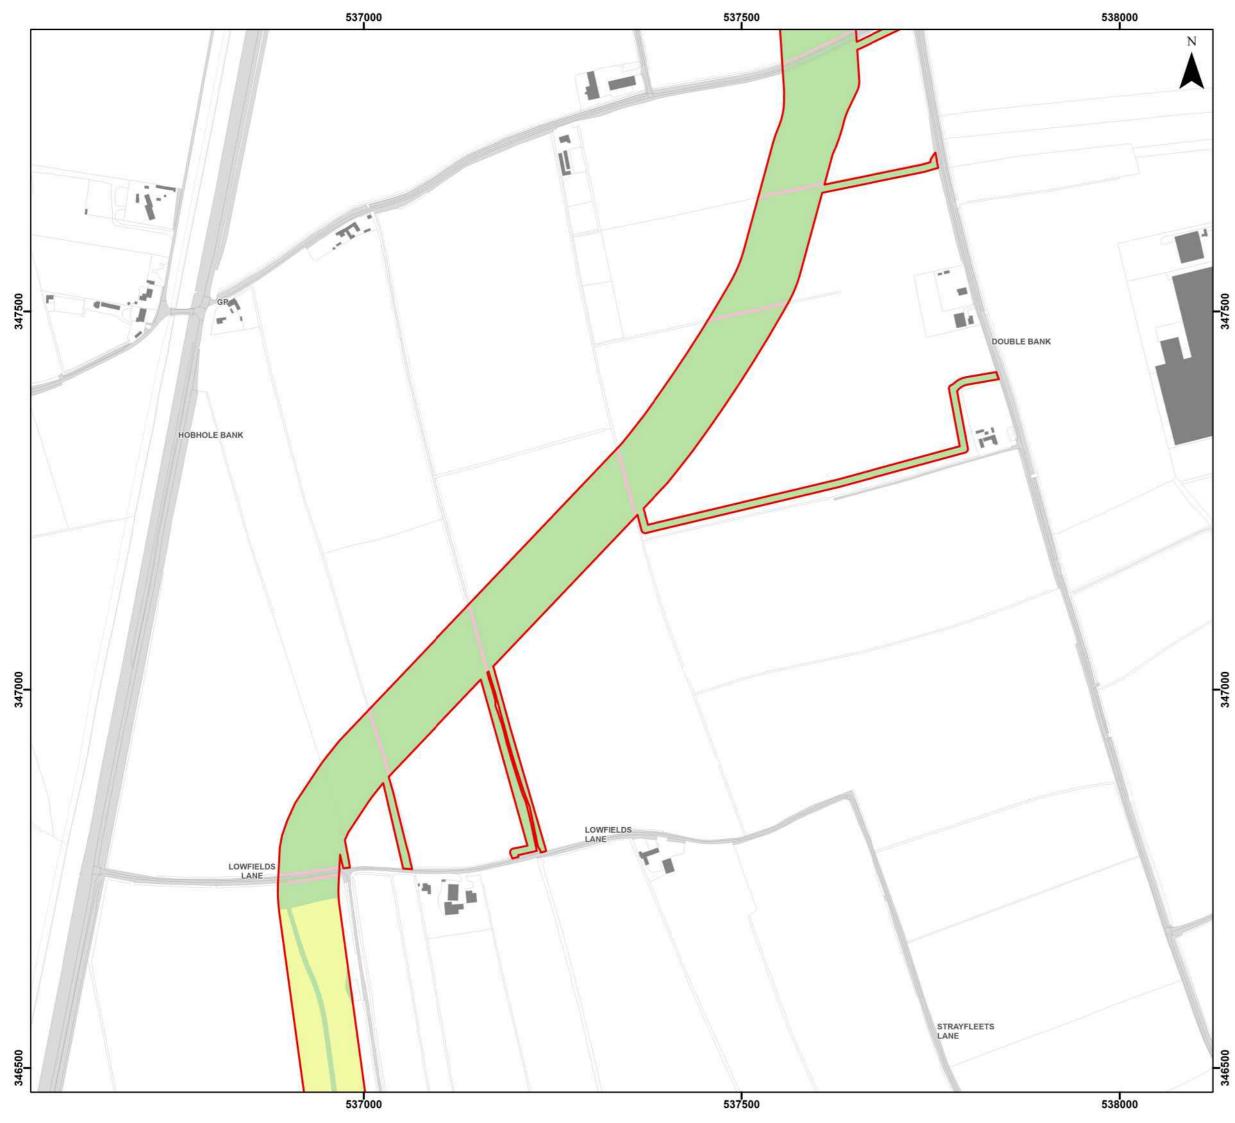

00012 GTR4

Date: 01/08/2024 Produced By: JCS Revision: 1.1

岩SLR

© Crown copyright [and database rights] (2024) 0100031673

**Note:** Habitat units are representative of Biodiversity Net Gain Units of a habitat parcel, hedgerow or watercourse. This is calculated as Condition x Strategic Significance x Distinctiveness x Area (ha)/Length (km).

Bolder symbology indicates areas subject to newly created habitats.

Date: 01/08/2024 Produced By: JCS

Revision: 1.1

**%SLR** 

© Crown copyright [and database rights] (2024) 0100031673

Date: 01/08/2024 Produced By: JCS Revision: 1.1