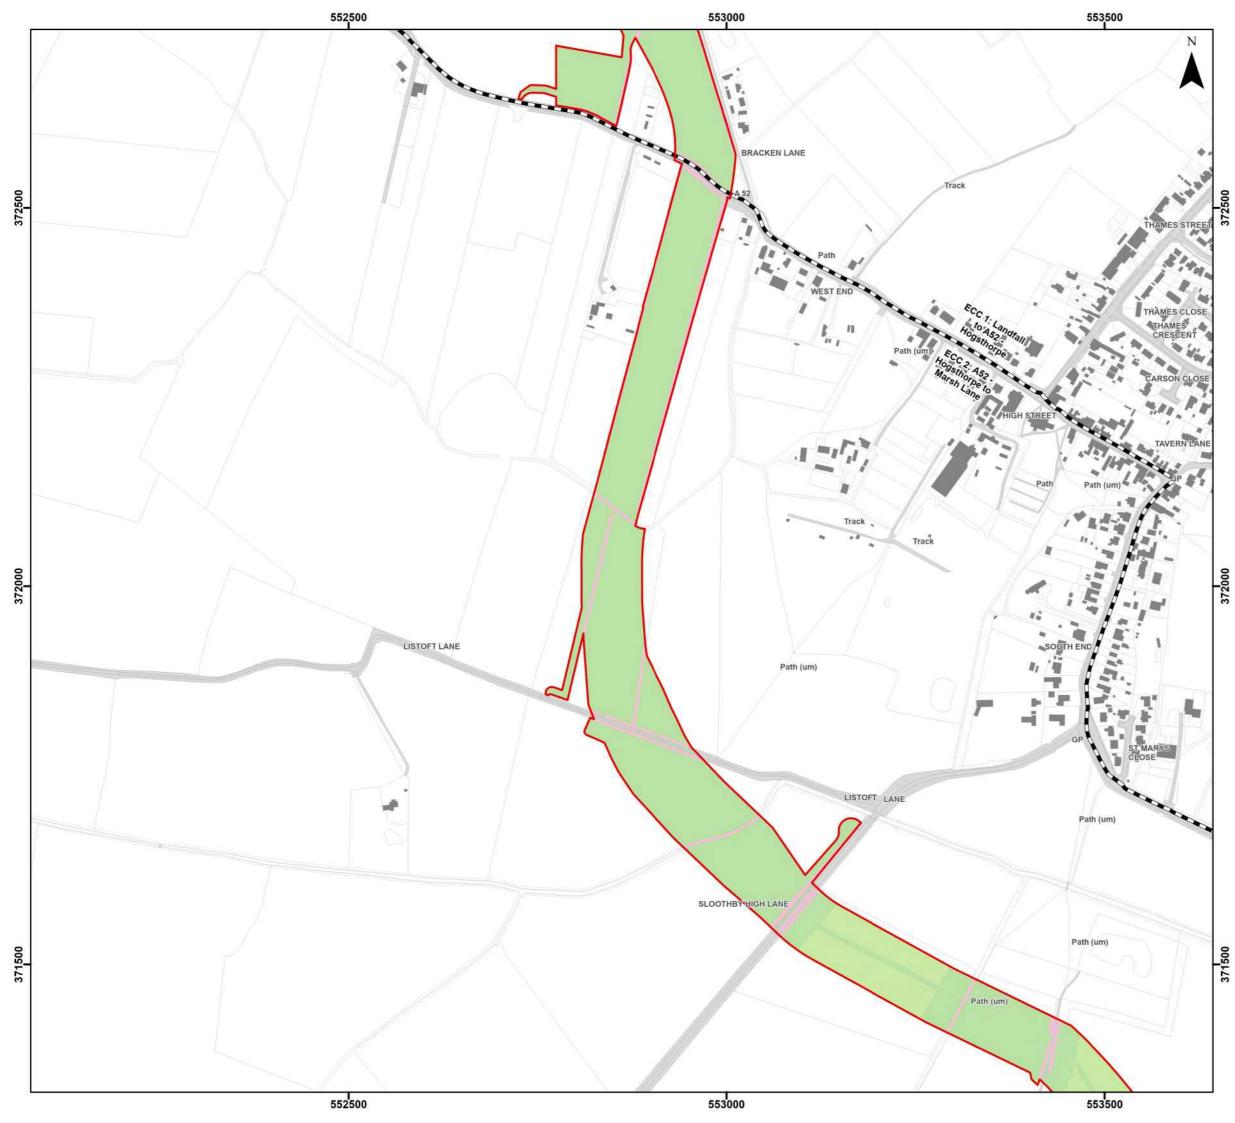

00012 GTR4

Date: 01/08/2024 Produced By: JCS Revision: 1.1

岩SLR

© Crown copyright [and database rights] (2024) 0100031673

**Note:** Habitat units are representative of Biodiversity Net Gain Units of a habitat parcel, hedgerow or watercourse. This is calculated as Condition x Strategic Significance x Distinctiveness x Area (ha)/Length (km).

Bolder symbology indicates areas subject to newly created habitats.

Date: 01/08/2024 Produced By: JCS

Revision: 1.1

**%SLR** 

© Crown copyright [and database rights] (2024) 0100031673

Date: 01/08/2024 Produced By: JCS Revision: 1.1