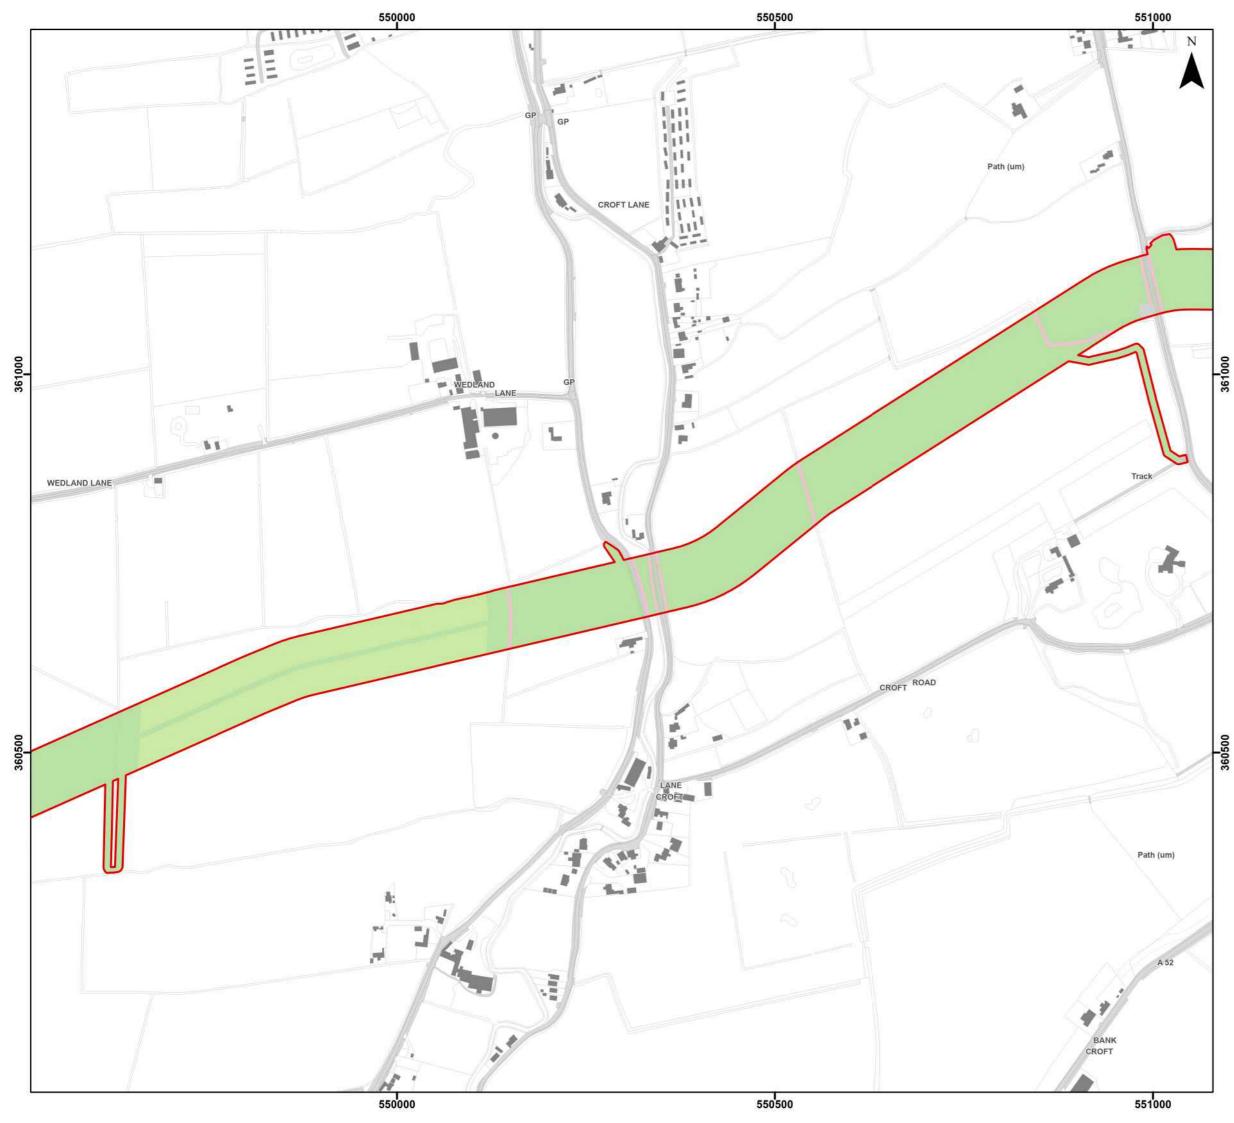

00012 GTR4

Date: 01/08/2024 Produced By: JCS Revision: 1.1

岩SLR

© Crown copyright [and database rights] (2024) 0100031673

**Note:** Habitat units are representative of Biodiversity Net Gain Units of a habitat parcel, hedgerow or watercourse. This is calculated as Condition x Strategic Significance x Distinctiveness x Area (ha)/Length (km).

Bolder symbology indicates areas subject to newly created habitats.

Date: 01/08/2024 Produced By: JCS

Revision: 1.1

**%SLR** 

© Crown copyright [and database rights] (2024) 0100031673

Date: 01/08/2024 Produced By: JCS Revision: 1.1