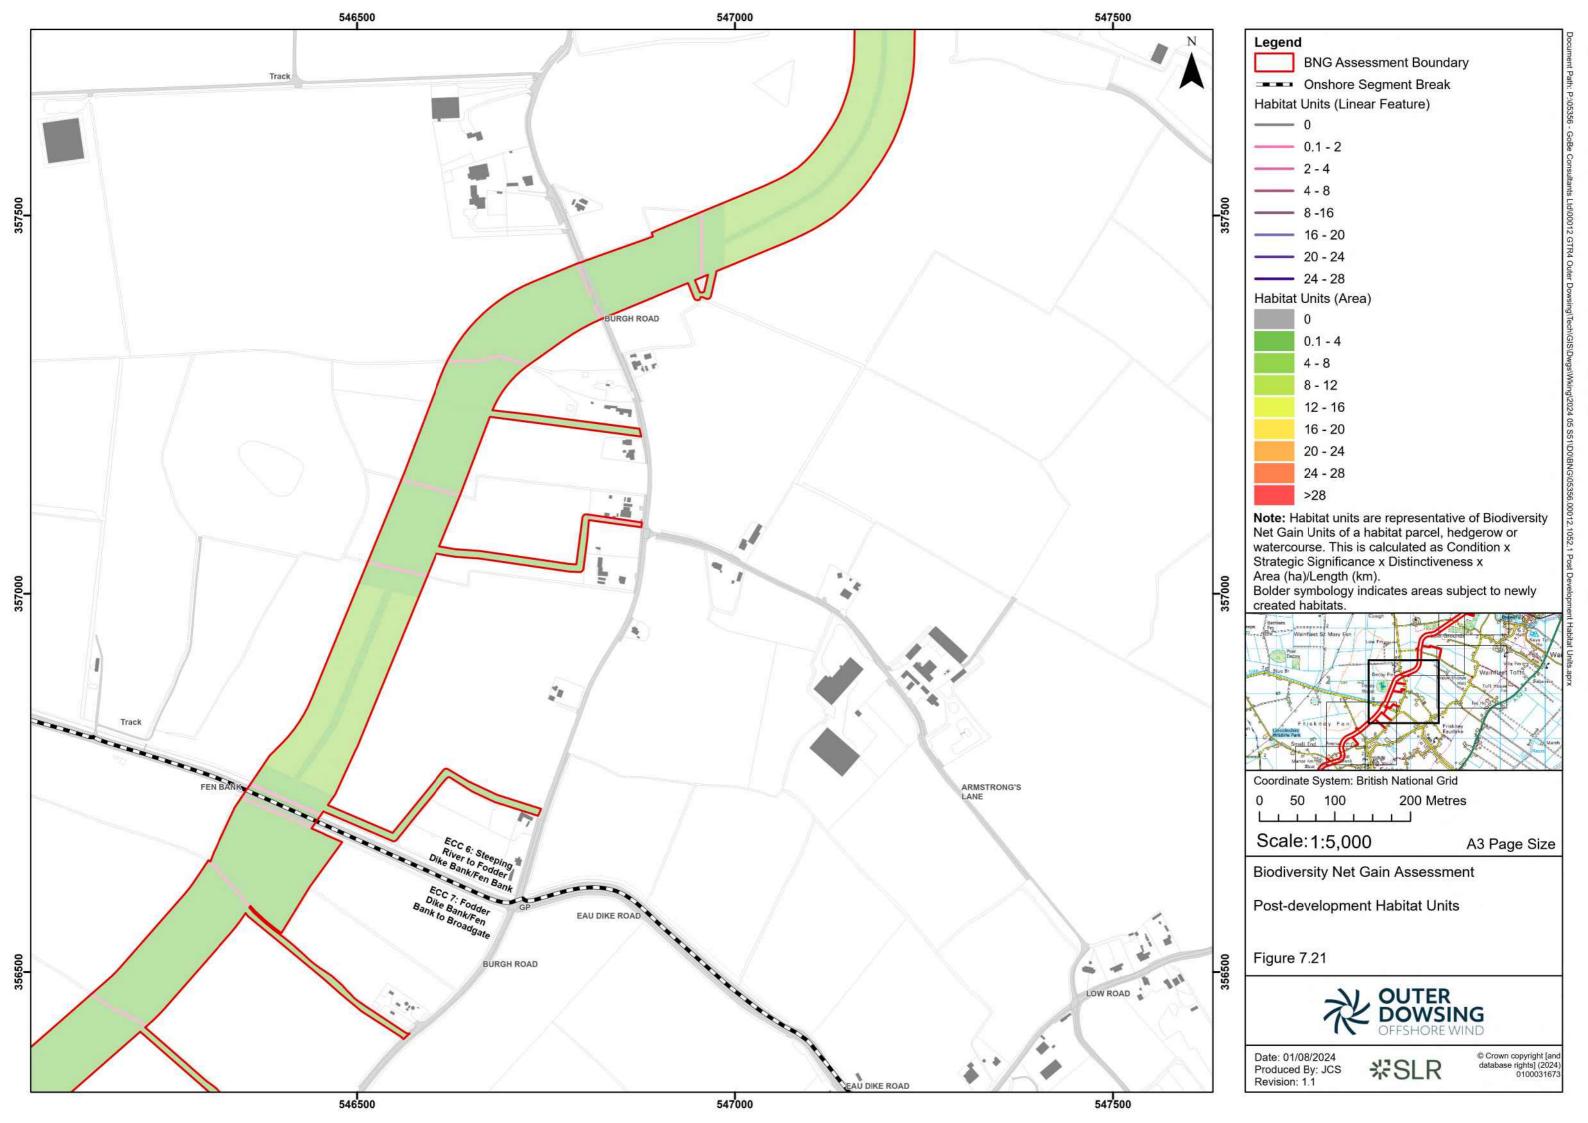

00012 GTR4

Date: 01/08/2024 Produced By: JCS Revision: 1.1

岩SLR

© Crown copyright [and database rights] (2024) 0100031673

**Note:** Habitat units are representative of Biodiversity Net Gain Units of a habitat parcel, hedgerow or watercourse. This is calculated as Condition x Strategic Significance x Distinctiveness x Area (ha)/Length (km).