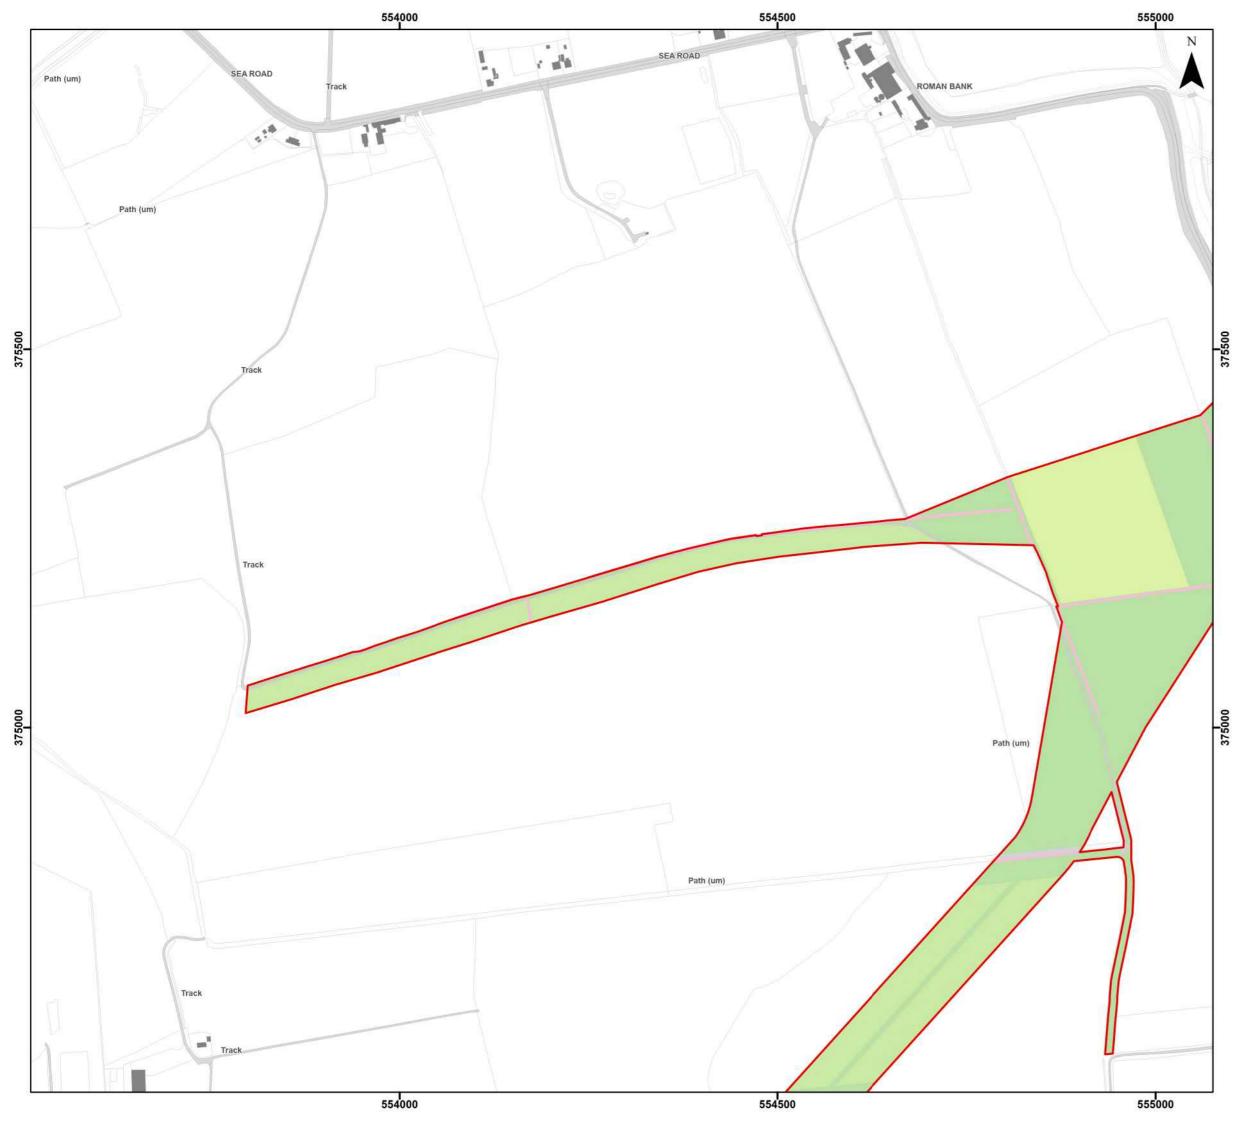

00012 GTR4

Date: 01/08/2024 Produced By: JCS Revision: 1.1

岩SLR

© Crown copyright [and database rights] (2024) 0100031673

**Note:** Habitat units are representative of Biodiversity Net Gain Units of a habitat parcel, hedgerow or watercourse. This is calculated as Condition x Strategic Significance x Distinctiveness x Area (ha)/Length (km).

Bolder symbology indicates areas subject to newly created habitats.

Date: 01/08/2024 Produced By: JCS

Revision: 1.1

**%SLR** 

© Crown copyright [and database rights] (2024) 0100031673

Date: 01/08/2024 Produced By: JCS Revision: 1.1