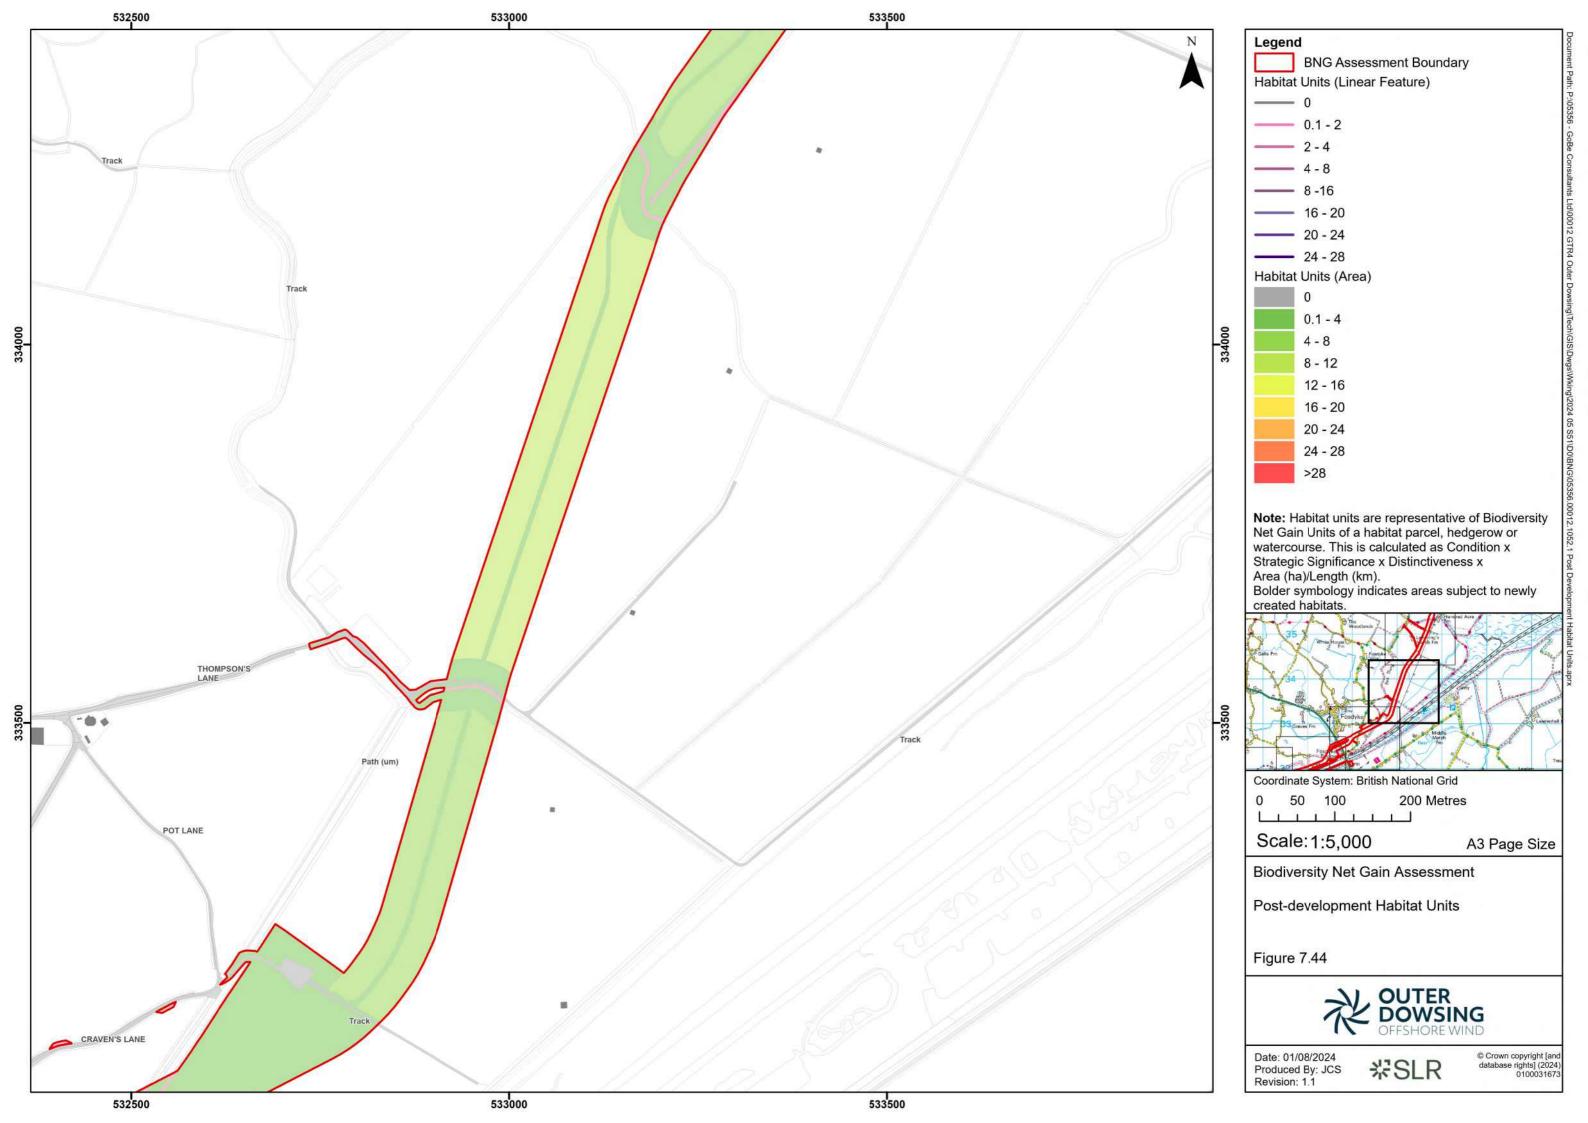

00012 GTR4

Date: 01/08/2024 Produced By: JCS Revision: 1.1

岩SLR

© Crown copyright [and database rights] (2024) 0100031673

**Note:** Habitat units are representative of Biodiversity Net Gain Units of a habitat parcel, hedgerow or watercourse. This is calculated as Condition x Strategic Significance x Distinctiveness x Area (ha)/Length (km).

Bolder symbology indicates areas subject to newly created habitats.

Date: 01/08/2024 Produced By: JCS

Revision: 1.1

**%SLR** 

© Crown copyright [and database rights] (2024) 0100031673

Date: 01/08/2024 Produced By: JCS Revision: 1.1