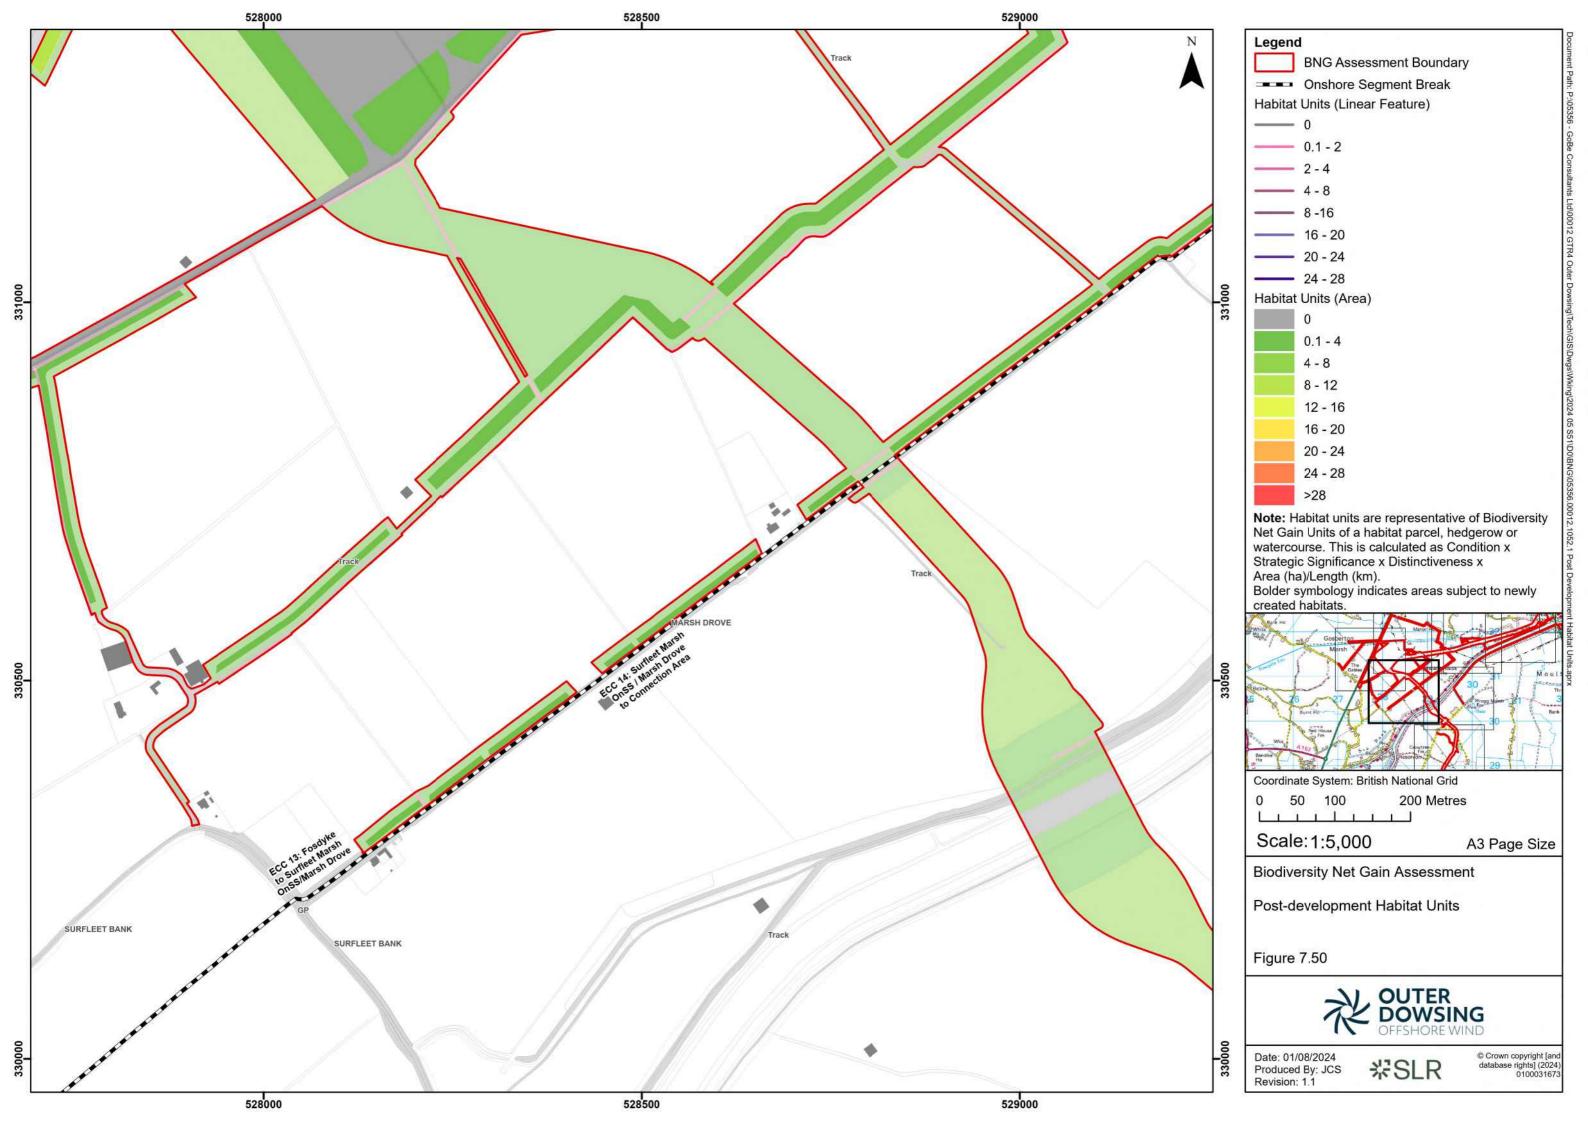

00012 GTR4

Date: 01/08/2024 Produced By: JCS Revision: 1.1

岩SLR

© Crown copyright [and database rights] (2024) 0100031673

**Note:** Habitat units are representative of Biodiversity Net Gain Units of a habitat parcel, hedgerow or watercourse. This is calculated as Condition x Strategic Significance x Distinctiveness x Area (ha)/Length (km).

Bolder symbology indicates areas subject to newly created habitats.

Date: 01/08/2024 Produced By: JCS

Revision: 1.1

**%SLR** 

© Crown copyright [and database rights] (2024) 0100031673

Date: 01/08/2024 Produced By: JCS Revision: 1.1