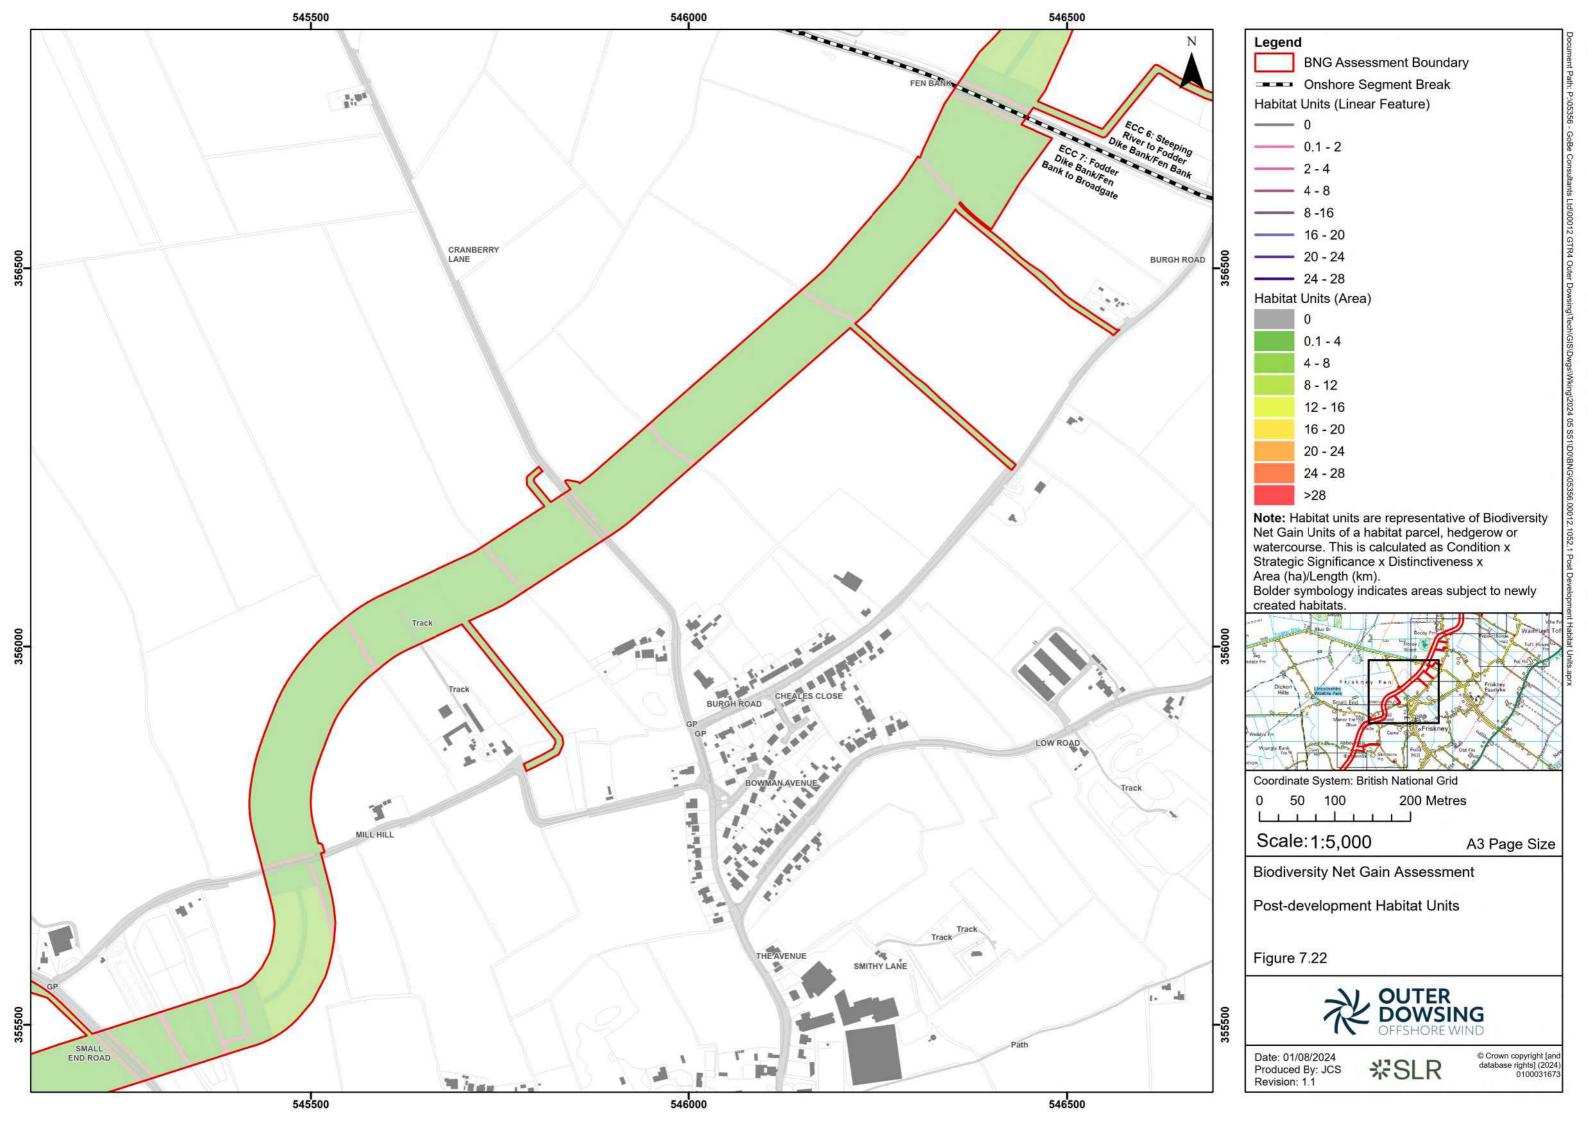

00012 GTR4

Date: 01/08/2024 Produced By: JCS Revision: 1.1

岩SLR

© Crown copyright [and database rights] (2024) 0100031673

**Note:** Habitat units are representative of Biodiversity Net Gain Units of a habitat parcel, hedgerow or watercourse. This is calculated as Condition x Strategic Significance x Distinctiveness x Area (ha)/Length (km).