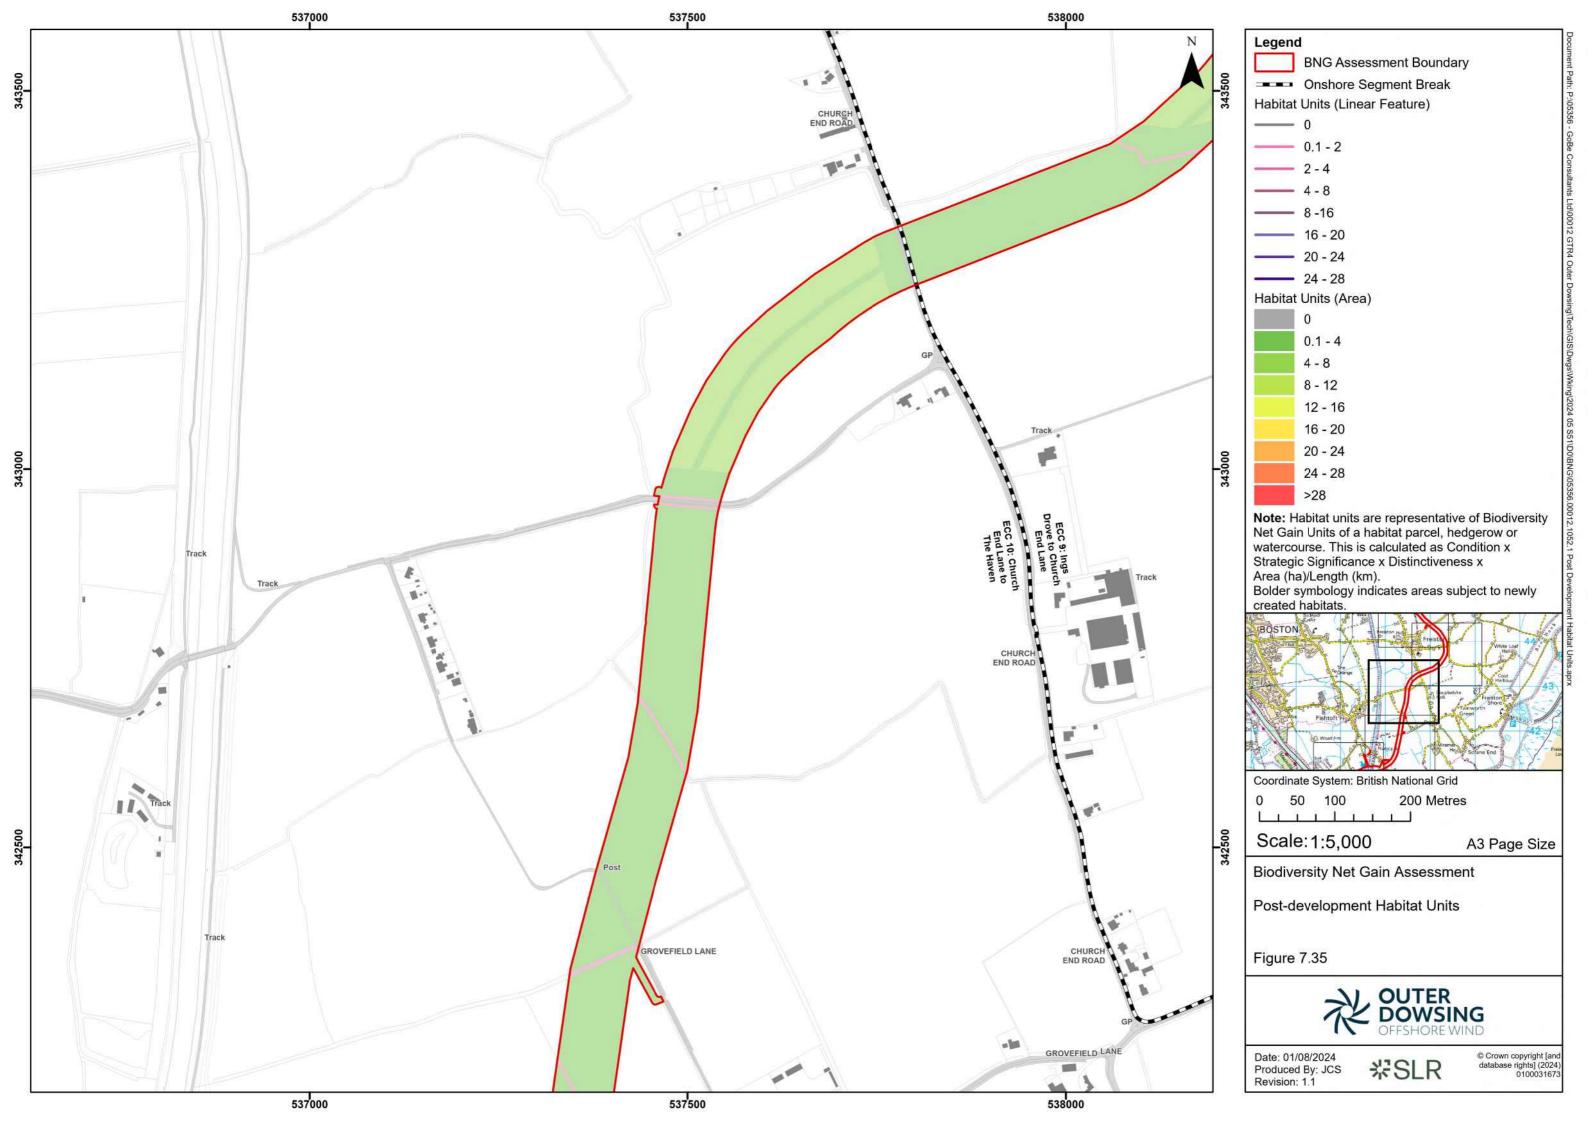

00012 GTR4

Date: 01/08/2024 Produced By: JCS Revision: 1.1

岩SLR

© Crown copyright [and database rights] (2024) 0100031673

**Note:** Habitat units are representative of Biodiversity Net Gain Units of a habitat parcel, hedgerow or watercourse. This is calculated as Condition x Strategic Significance x Distinctiveness x Area (ha)/Length (km).

Bolder symbology indicates areas subject to newly created habitats.

Date: 01/08/2024 Produced By: JCS

Revision: 1.1

**%SLR** 

© Crown copyright [and database rights] (2024) 0100031673

Date: 01/08/2024 Produced By: JCS Revision: 1.1