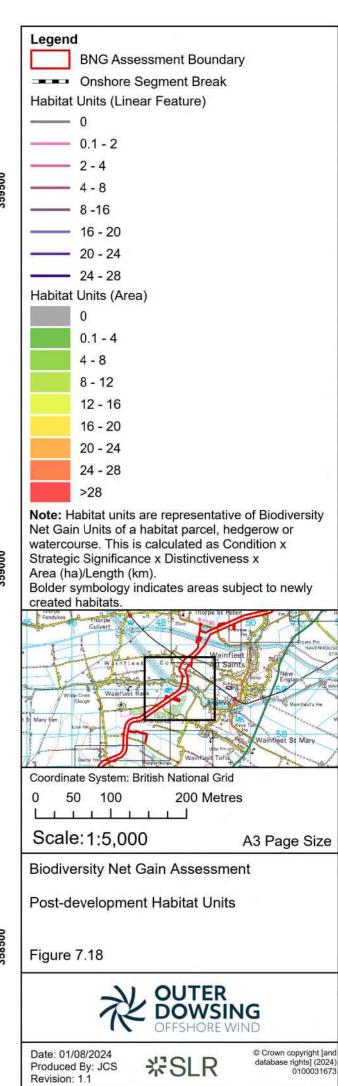

00012 GTR4

Date: 01/08/2024 Produced By: JCS Revision: 1.1

岩SLR

© Crown copyright [and database rights] (2024) 0100031673

**Note:** Habitat units are representative of Biodiversity Net Gain Units of a habitat parcel, hedgerow or watercourse. This is calculated as Condition x Strategic Significance x Distinctiveness x Area (ha)/Length (km).

Bolder symbology indicates areas subject to newly created habitats.

Date: 01/08/2024 Produced By: JCS

Revision: 1.1

**%SLR** 

© Crown copyright [and database rights] (2024) 0100031673

Date: 01/08/2024 Produced By: JCS Revision: 1.1