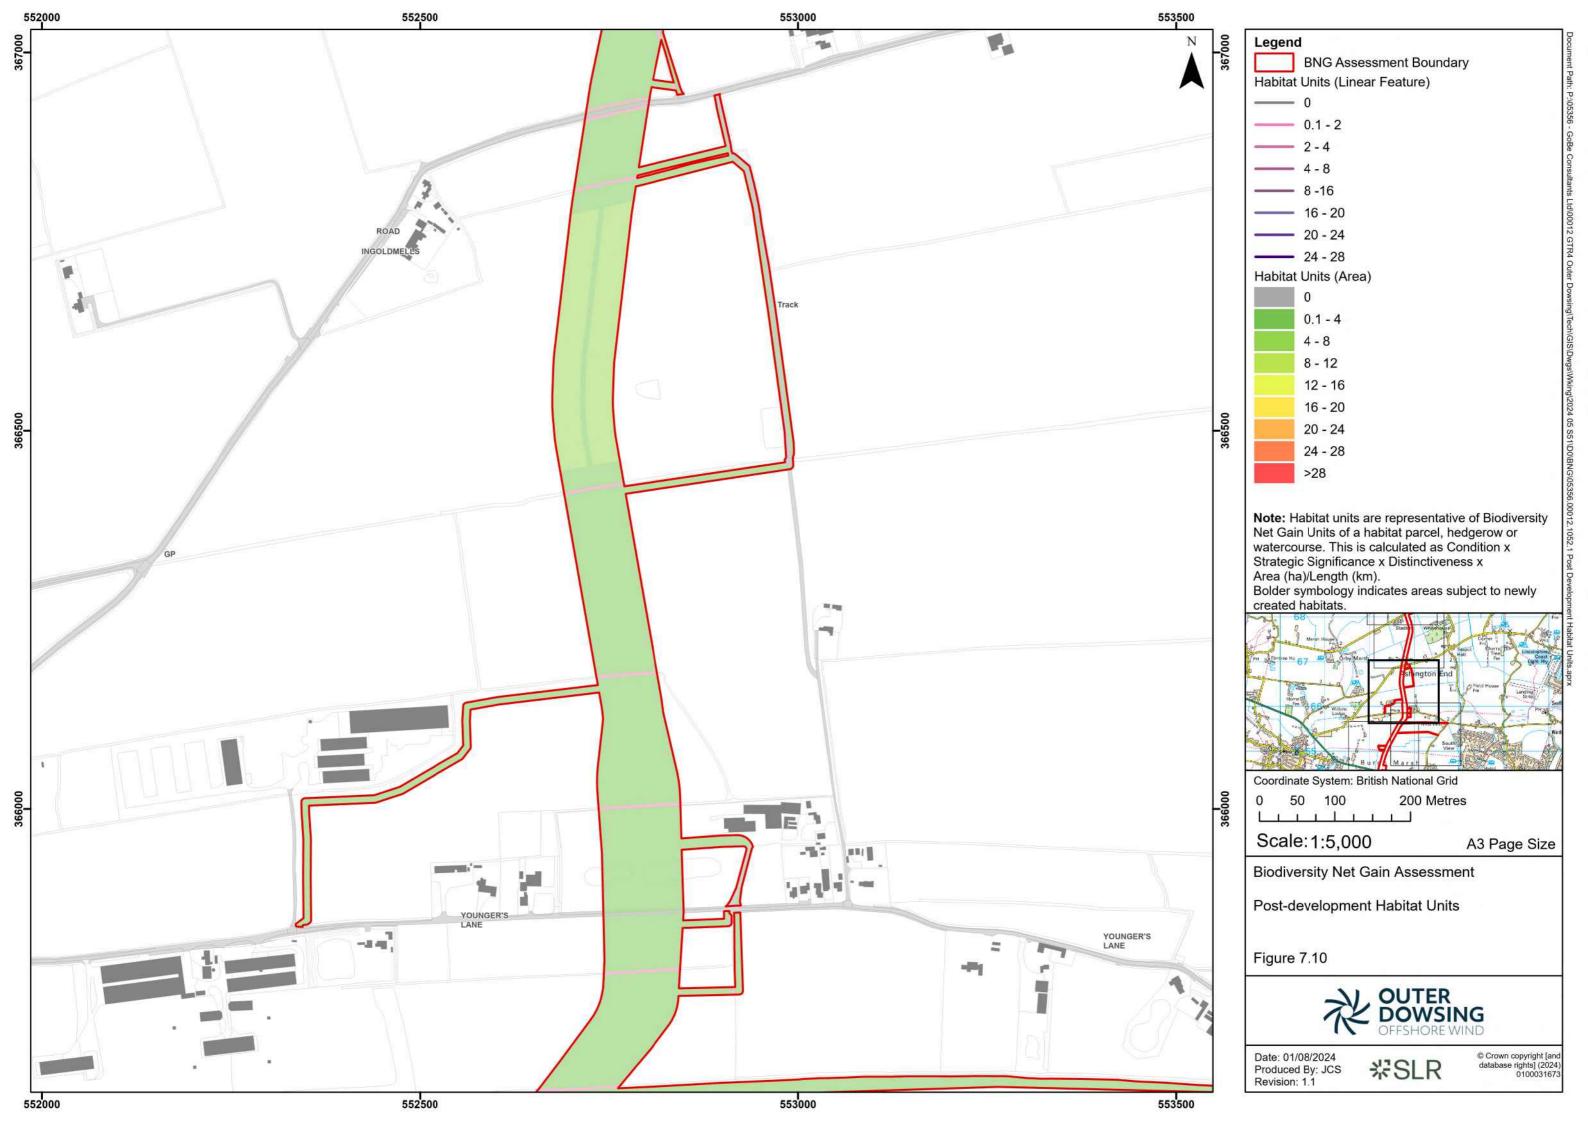

00012 GTR4

Date: 01/08/2024 Produced By: JCS Revision: 1.1

岩SLR

© Crown copyright [and database rights] (2024) 0100031673

**Note:** Habitat units are representative of Biodiversity Net Gain Units of a habitat parcel, hedgerow or watercourse. This is calculated as Condition x Strategic Significance x Distinctiveness x Area (ha)/Length (km).

Bolder symbology indicates areas subject to newly created habitats.

Date: 01/08/2024 Produced By: JCS

Revision: 1.1

**%SLR** 

© Crown copyright [and database rights] (2024) 0100031673

Date: 01/08/2024 Produced By: JCS Revision: 1.1