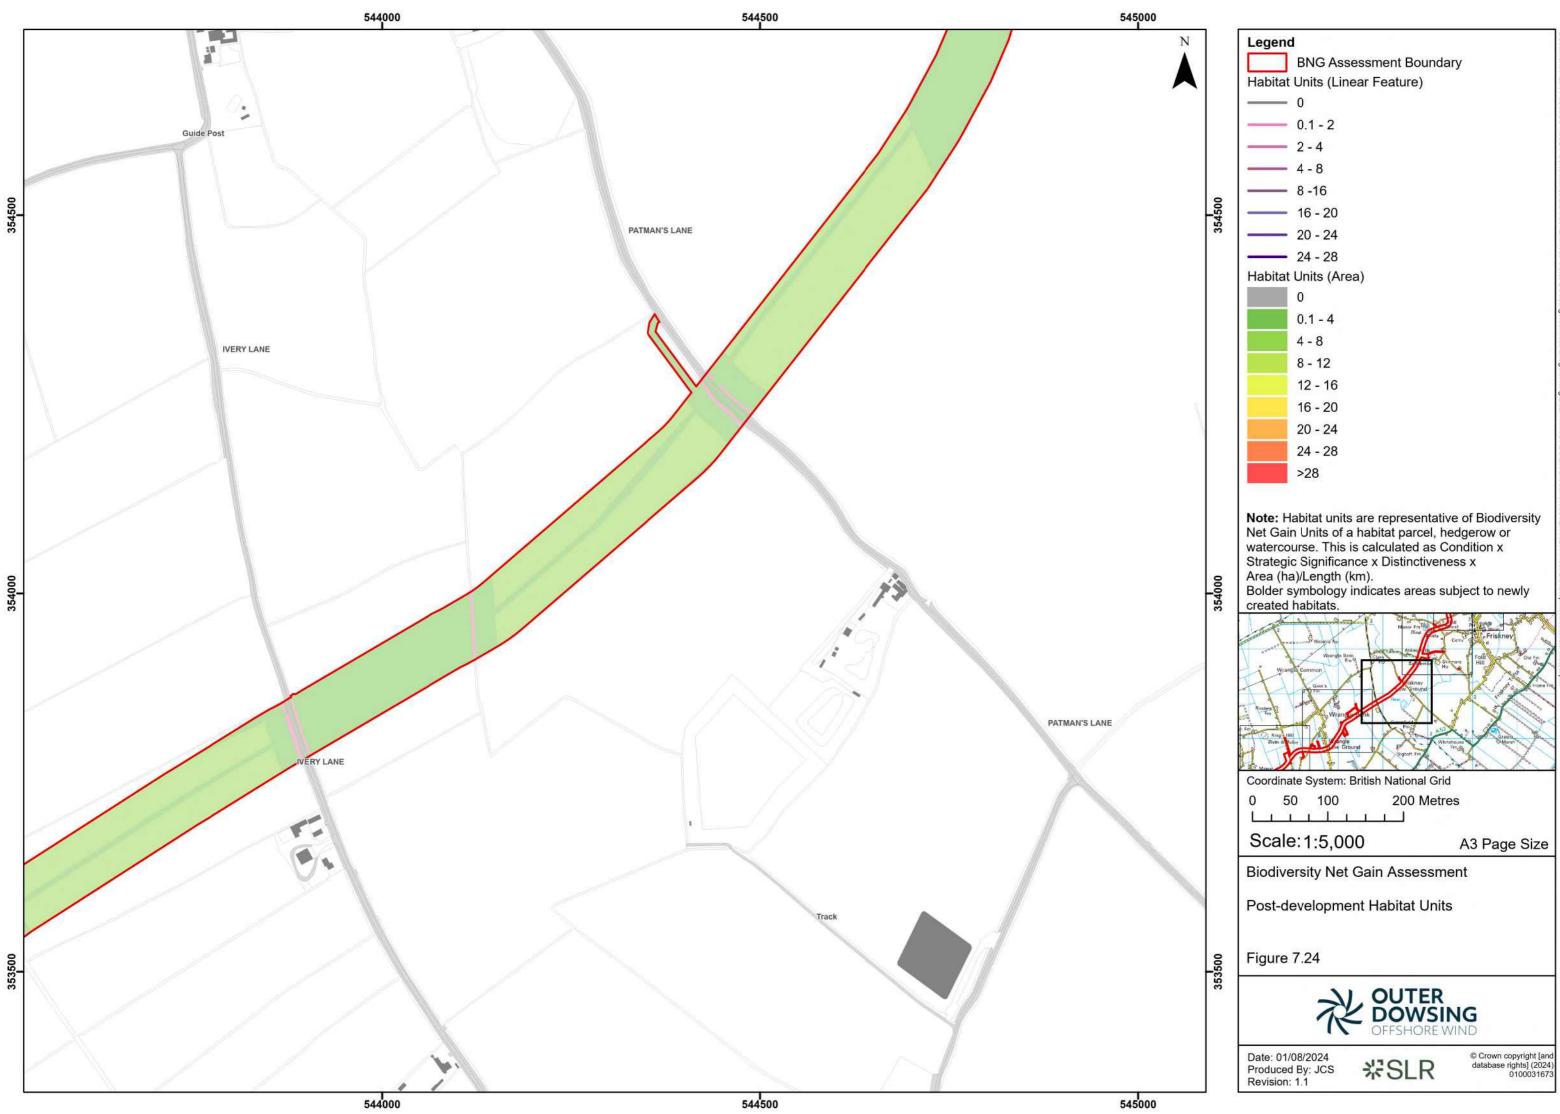

00012 GTR4

Date: 01/08/2024 Produced By: JCS Revision: 1.1

岩SLR

© Crown copyright [and database rights] (2024) 0100031673

**Note:** Habitat units are representative of Biodiversity Net Gain Units of a habitat parcel, hedgerow or watercourse. This is calculated as Condition x Strategic Significance x Distinctiveness x Area (ha)/Length (km).

Bolder symbology indicates areas subject to newly created habitats.

Date: 01/08/2024 Produced By: JCS

Revision: 1.1

**%SLR** 

© Crown copyright [and database rights] (2024) 0100031673

Date: 01/08/2024 Produced By: JCS Revision: 1.1