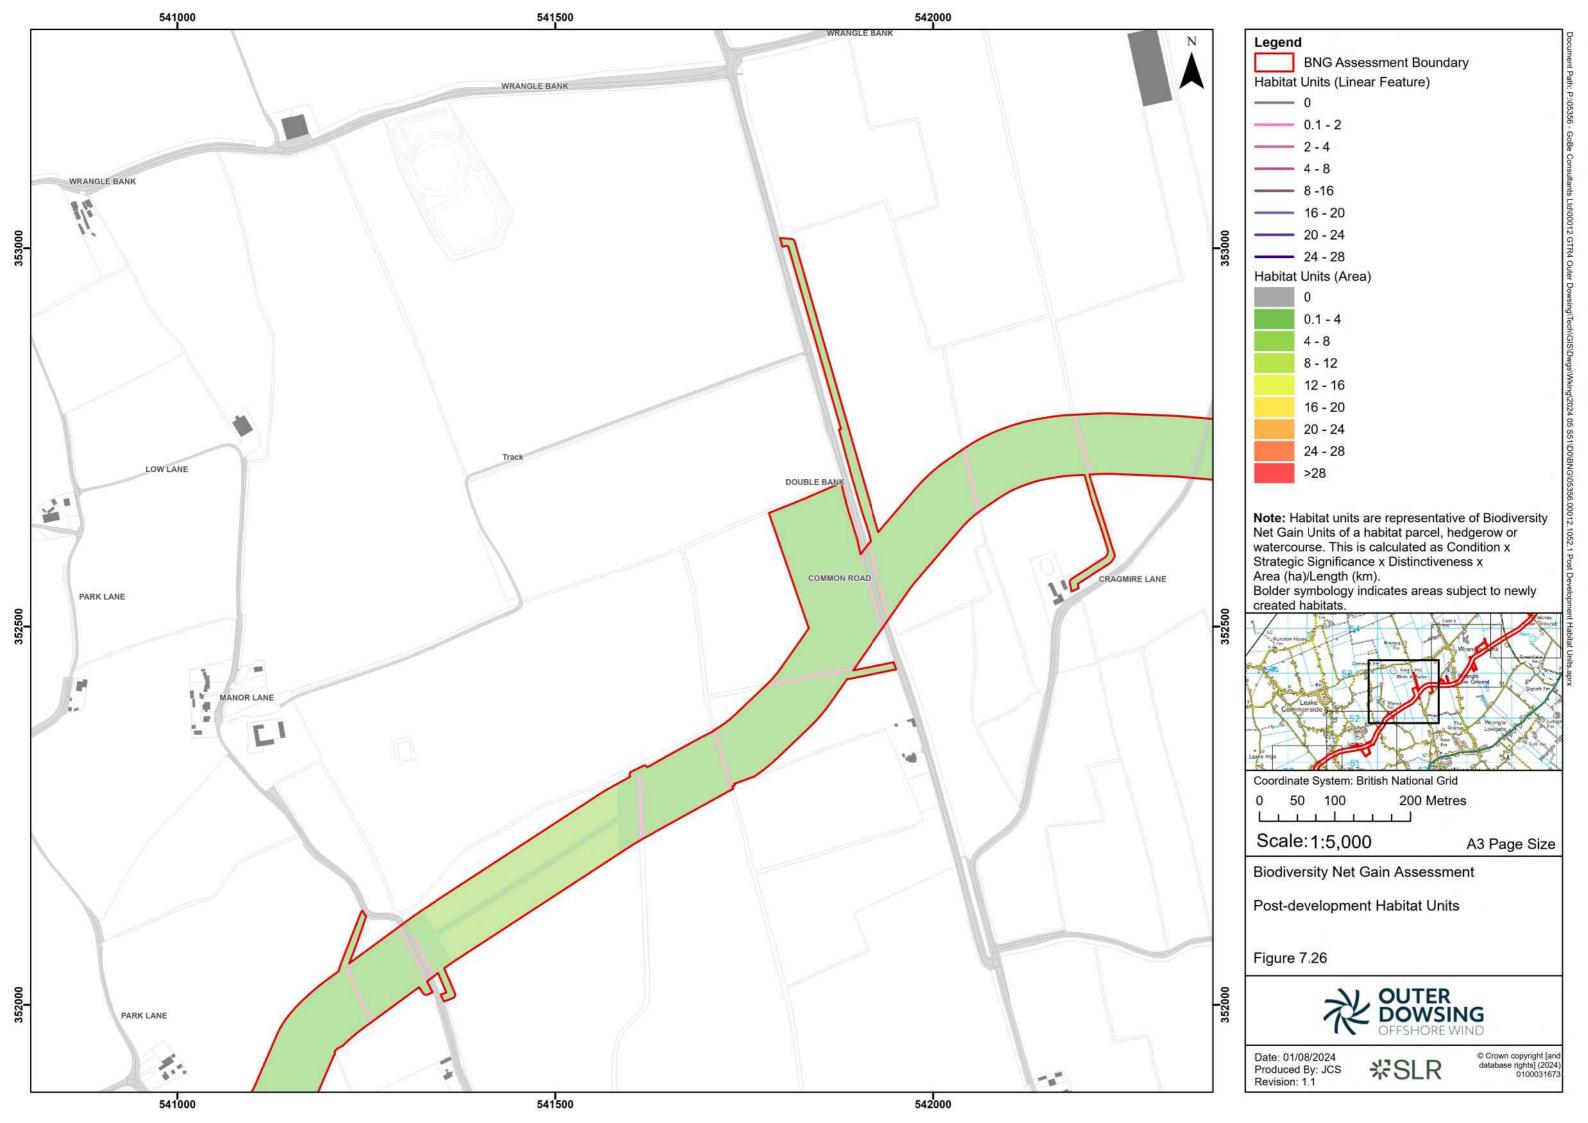

00012 GTR4

Date: 01/08/2024 Produced By: JCS Revision: 1.1

岩SLR

© Crown copyright [and database rights] (2024) 0100031673

**Note:** Habitat units are representative of Biodiversity Net Gain Units of a habitat parcel, hedgerow or watercourse. This is calculated as Condition x Strategic Significance x Distinctiveness x Area (ha)/Length (km).

Bolder symbology indicates areas subject to newly created habitats.

Date: 01/08/2024 Produced By: JCS

Revision: 1.1

**%SLR** 

© Crown copyright [and database rights] (2024) 0100031673

Date: 01/08/2024 Produced By: JCS Revision: 1.1