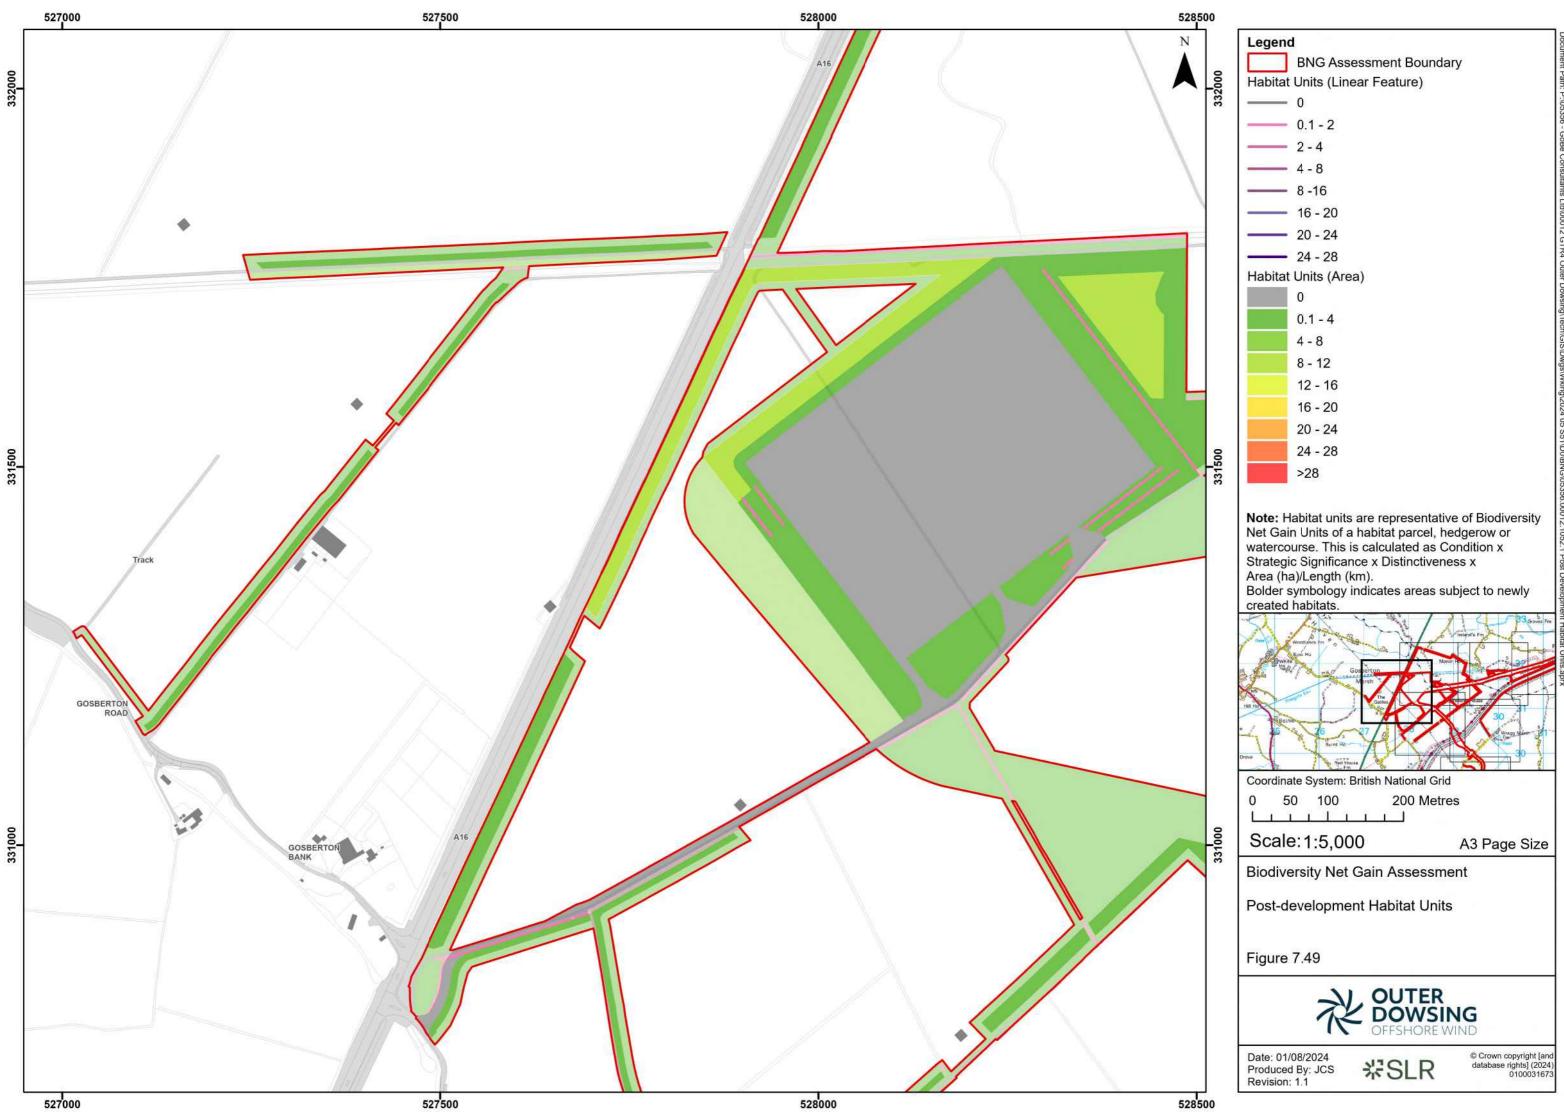

00012 GTR4

Date: 01/08/2024 Produced By: JCS Revision: 1.1

岩SLR

© Crown copyright [and database rights] (2024) 0100031673

**Note:** Habitat units are representative of Biodiversity Net Gain Units of a habitat parcel, hedgerow or watercourse. This is calculated as Condition x Strategic Significance x Distinctiveness x Area (ha)/Length (km).

Bolder symbology indicates areas subject to newly created habitats.

Date: 01/08/2024 Produced By: JCS

Revision: 1.1

**%SLR** 

© Crown copyright [and database rights] (2024) 0100031673

Date: 01/08/2024 Produced By: JCS Revision: 1.1