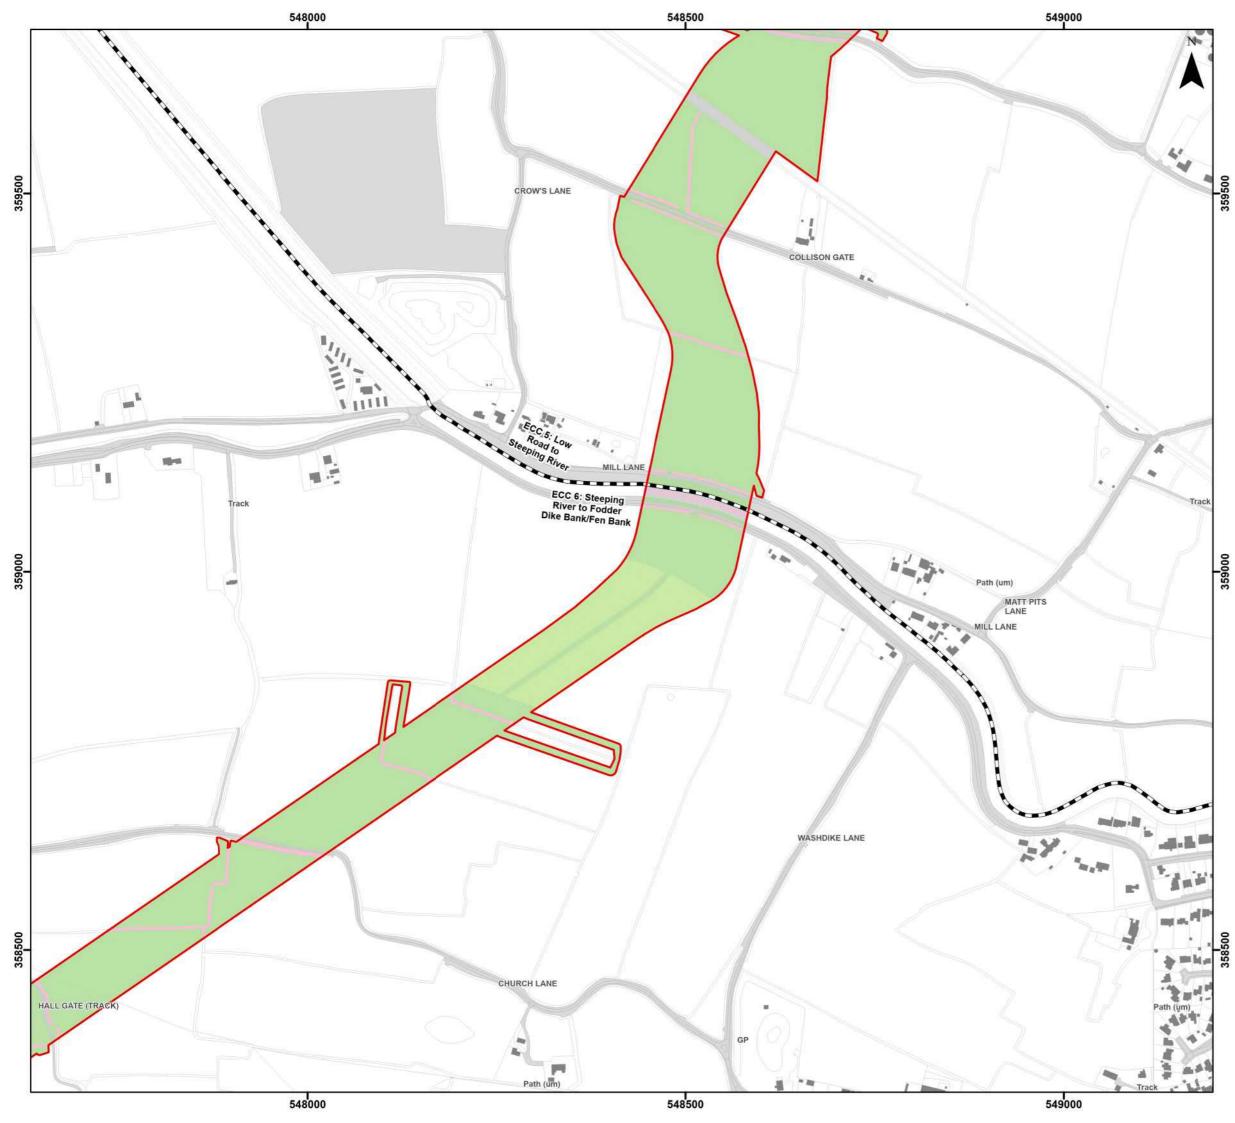

00012 GTR4

Date: 01/08/2024 Produced By: JCS Revision: 1.1

岩SLR

© Crown copyright [and database rights] (2024) 0100031673

**Note:** Habitat units are representative of Biodiversity Net Gain Units of a habitat parcel, hedgerow or watercourse. This is calculated as Condition x Strategic Significance x Distinctiveness x Area (ha)/Length (km).

Bolder symbology indicates areas subject to newly created habitats.

Date: 01/08/2024 Produced By: JCS

Revision: 1.1

**%SLR** 

© Crown copyright [and database rights] (2024) 0100031673

Date: 01/08/2024 Produced By: JCS Revision: 1.1