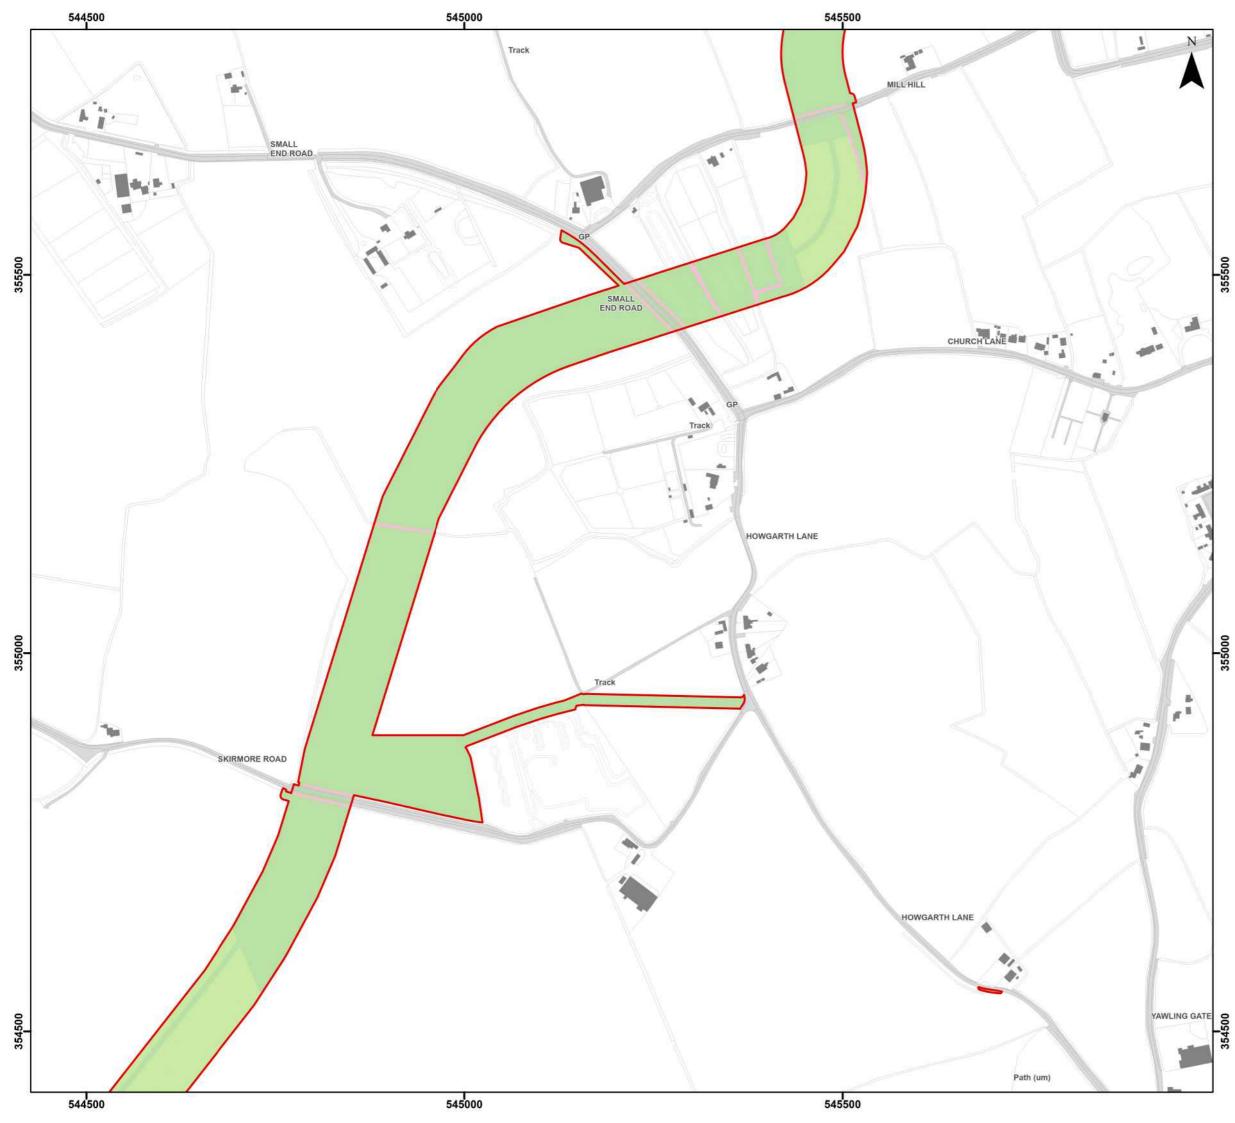

00012 GTR4

Date: 01/08/2024 Produced By: JCS Revision: 1.1

岩SLR

© Crown copyright [and database rights] (2024) 0100031673

**Note:** Habitat units are representative of Biodiversity Net Gain Units of a habitat parcel, hedgerow or watercourse. This is calculated as Condition x Strategic Significance x Distinctiveness x Area (ha)/Length (km).