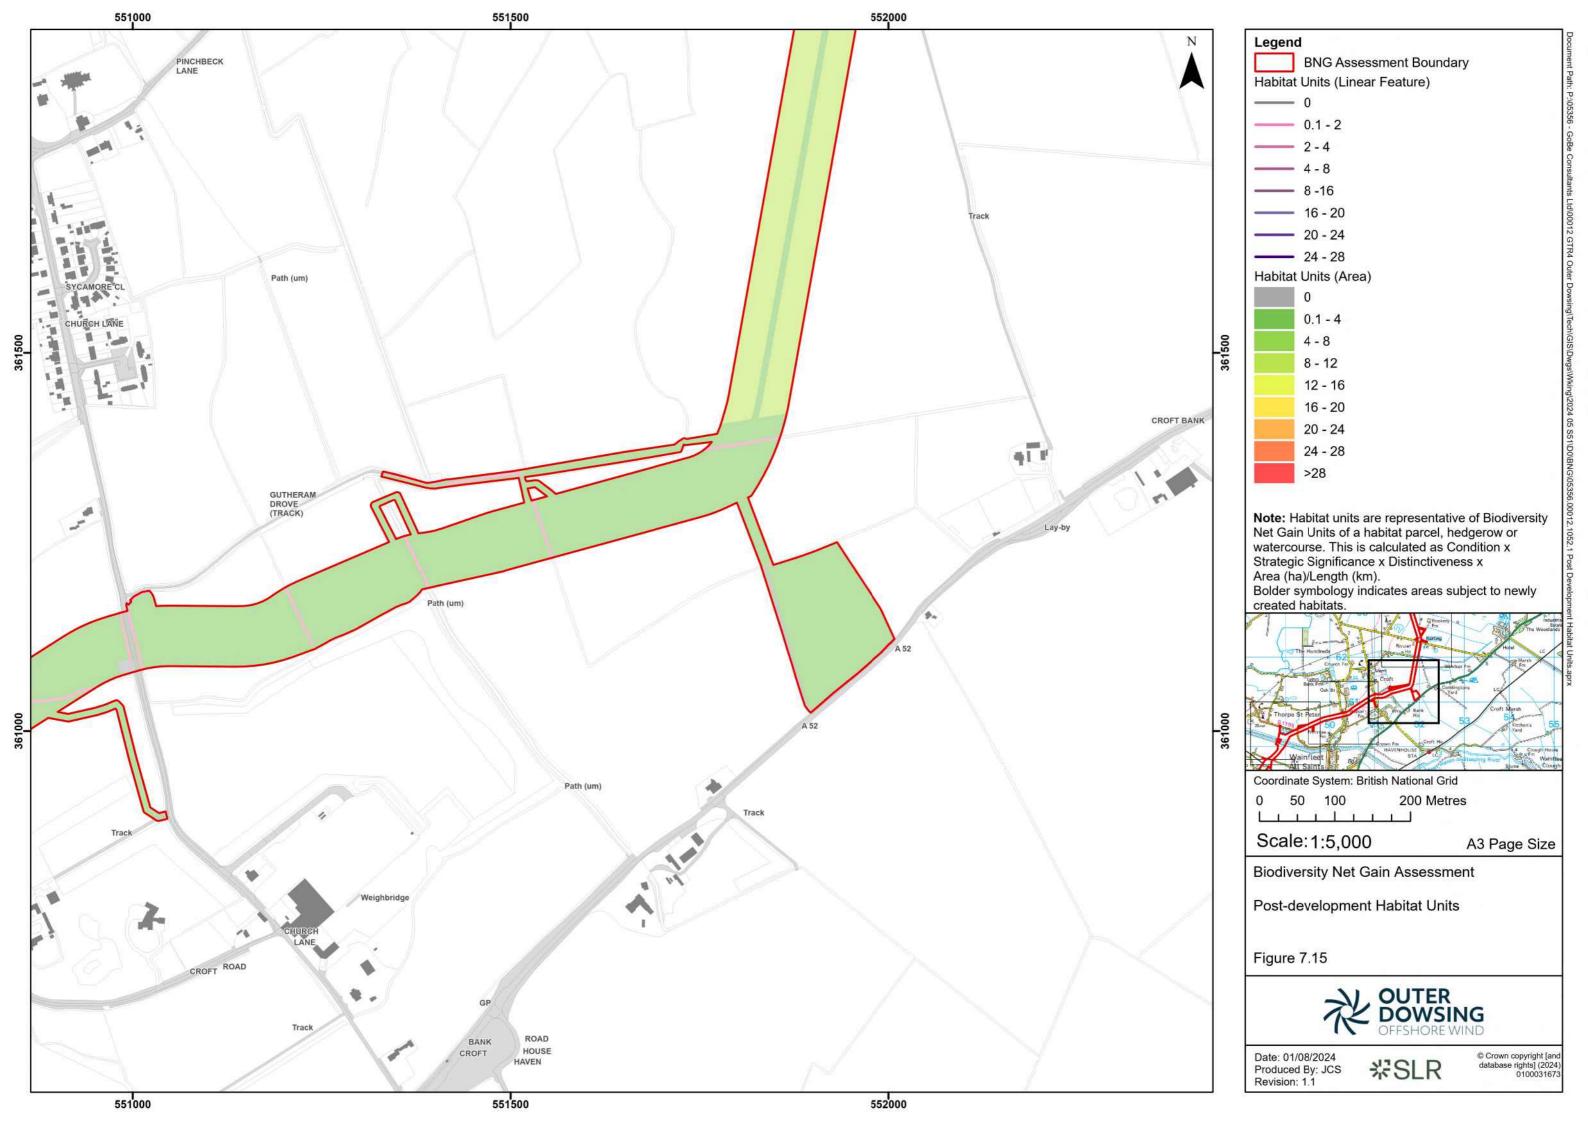

00012 GTR4

Date: 01/08/2024 Produced By: JCS Revision: 1.1

岩SLR

© Crown copyright [and database rights] (2024) 0100031673

**Note:** Habitat units are representative of Biodiversity Net Gain Units of a habitat parcel, hedgerow or watercourse. This is calculated as Condition x Strategic Significance x Distinctiveness x Area (ha)/Length (km).

Bolder symbology indicates areas subject to newly created habitats.

Date: 01/08/2024 Produced By: JCS

Revision: 1.1

**%SLR** 

© Crown copyright [and database rights] (2024) 0100031673

Date: 01/08/2024 Produced By: JCS Revision: 1.1