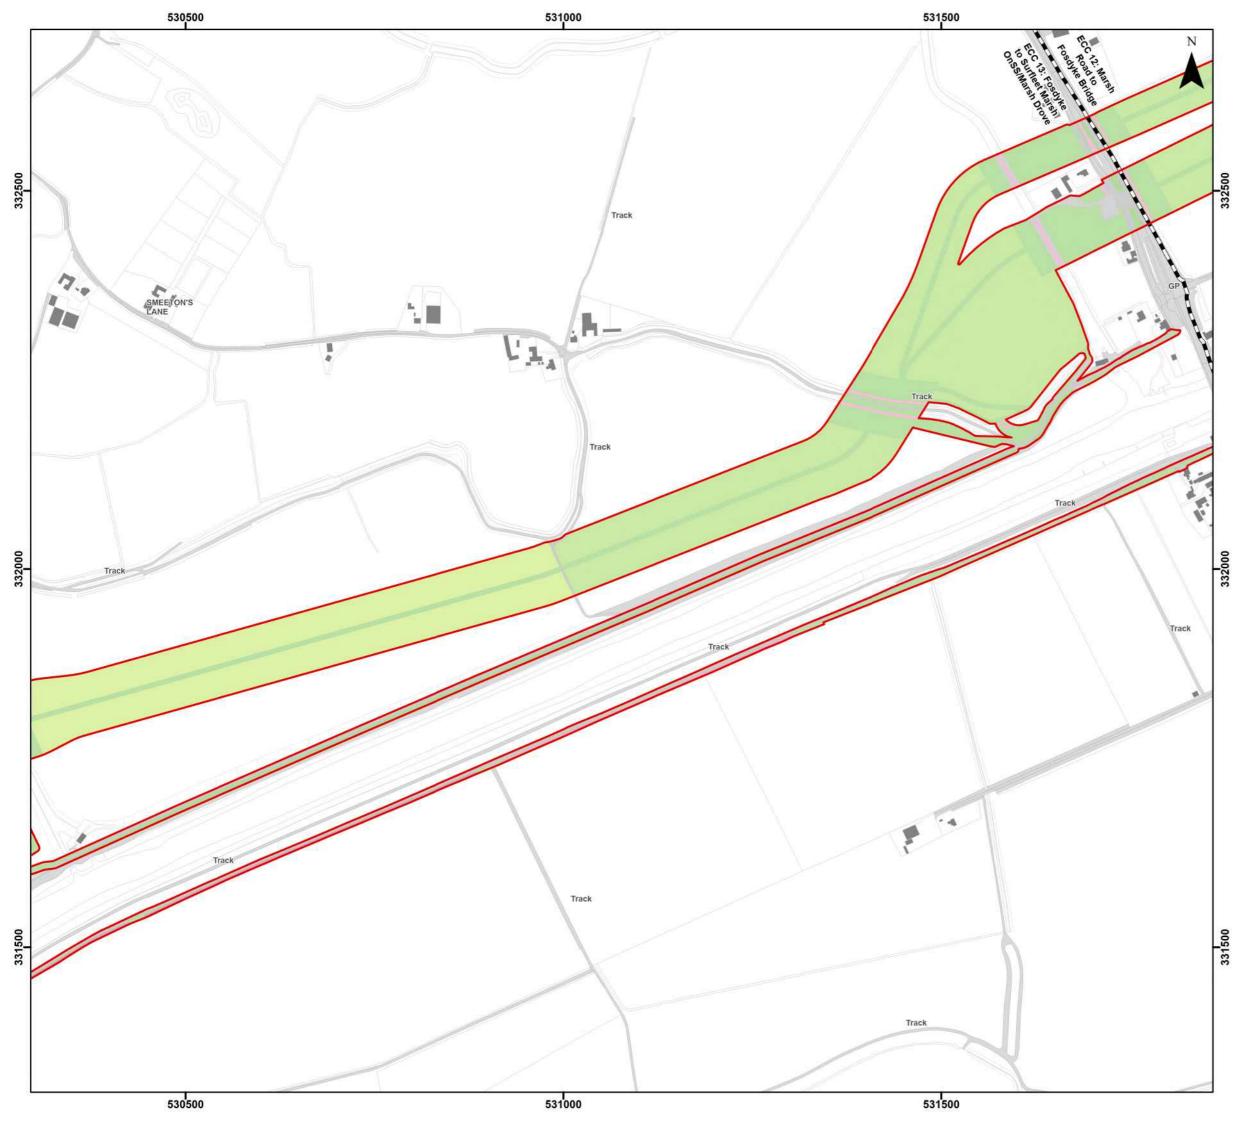

00012 GTR4

Date: 01/08/2024 Produced By: JCS Revision: 1.1

岩SLR

© Crown copyright [and database rights] (2024) 0100031673

**Note:** Habitat units are representative of Biodiversity Net Gain Units of a habitat parcel, hedgerow or watercourse. This is calculated as Condition x Strategic Significance x Distinctiveness x Area (ha)/Length (km).

Bolder symbology indicates areas subject to newly created habitats.

Date: 01/08/2024 Produced By: JCS

Revision: 1.1

**%SLR** 

© Crown copyright [and database rights] (2024) 0100031673

Date: 01/08/2024 Produced By: JCS Revision: 1.1