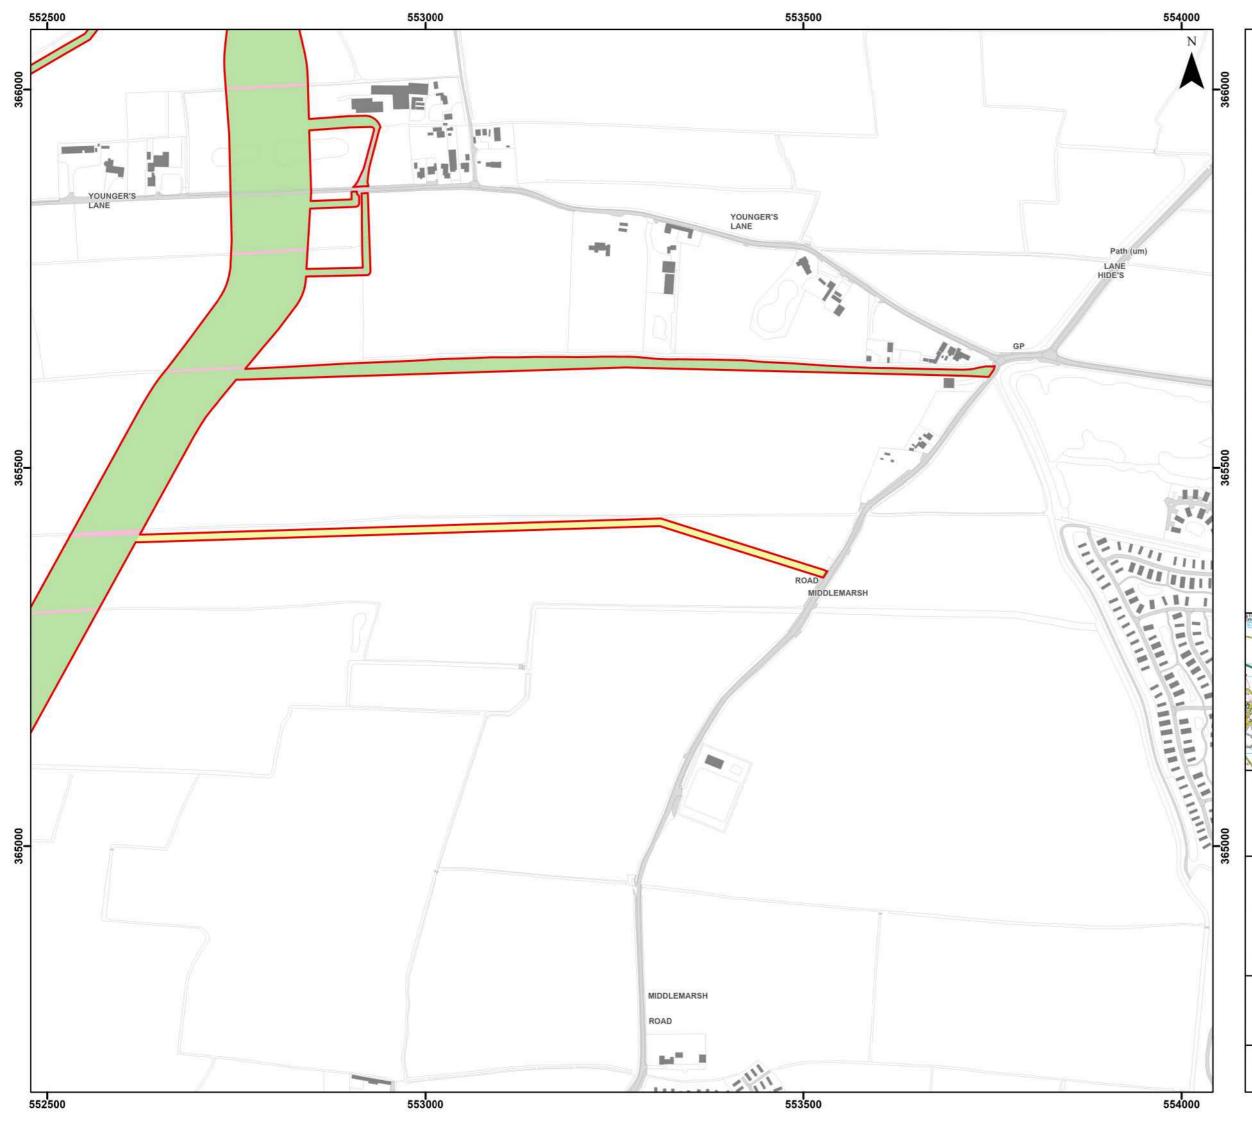

00012 GTR4

Date: 01/08/2024 Produced By: JCS Revision: 1.1

岩SLR

© Crown copyright [and database rights] (2024) 0100031673

**Note:** Habitat units are representative of Biodiversity Net Gain Units of a habitat parcel, hedgerow or watercourse. This is calculated as Condition x Strategic Significance x Distinctiveness x Area (ha)/Length (km).

Bolder symbology indicates areas subject to newly created habitats.

Date: 01/08/2024 Produced By: JCS

Revision: 1.1

**%SLR** 

© Crown copyright [and database rights] (2024) 0100031673

Date: 01/08/2024 Produced By: JCS Revision: 1.1