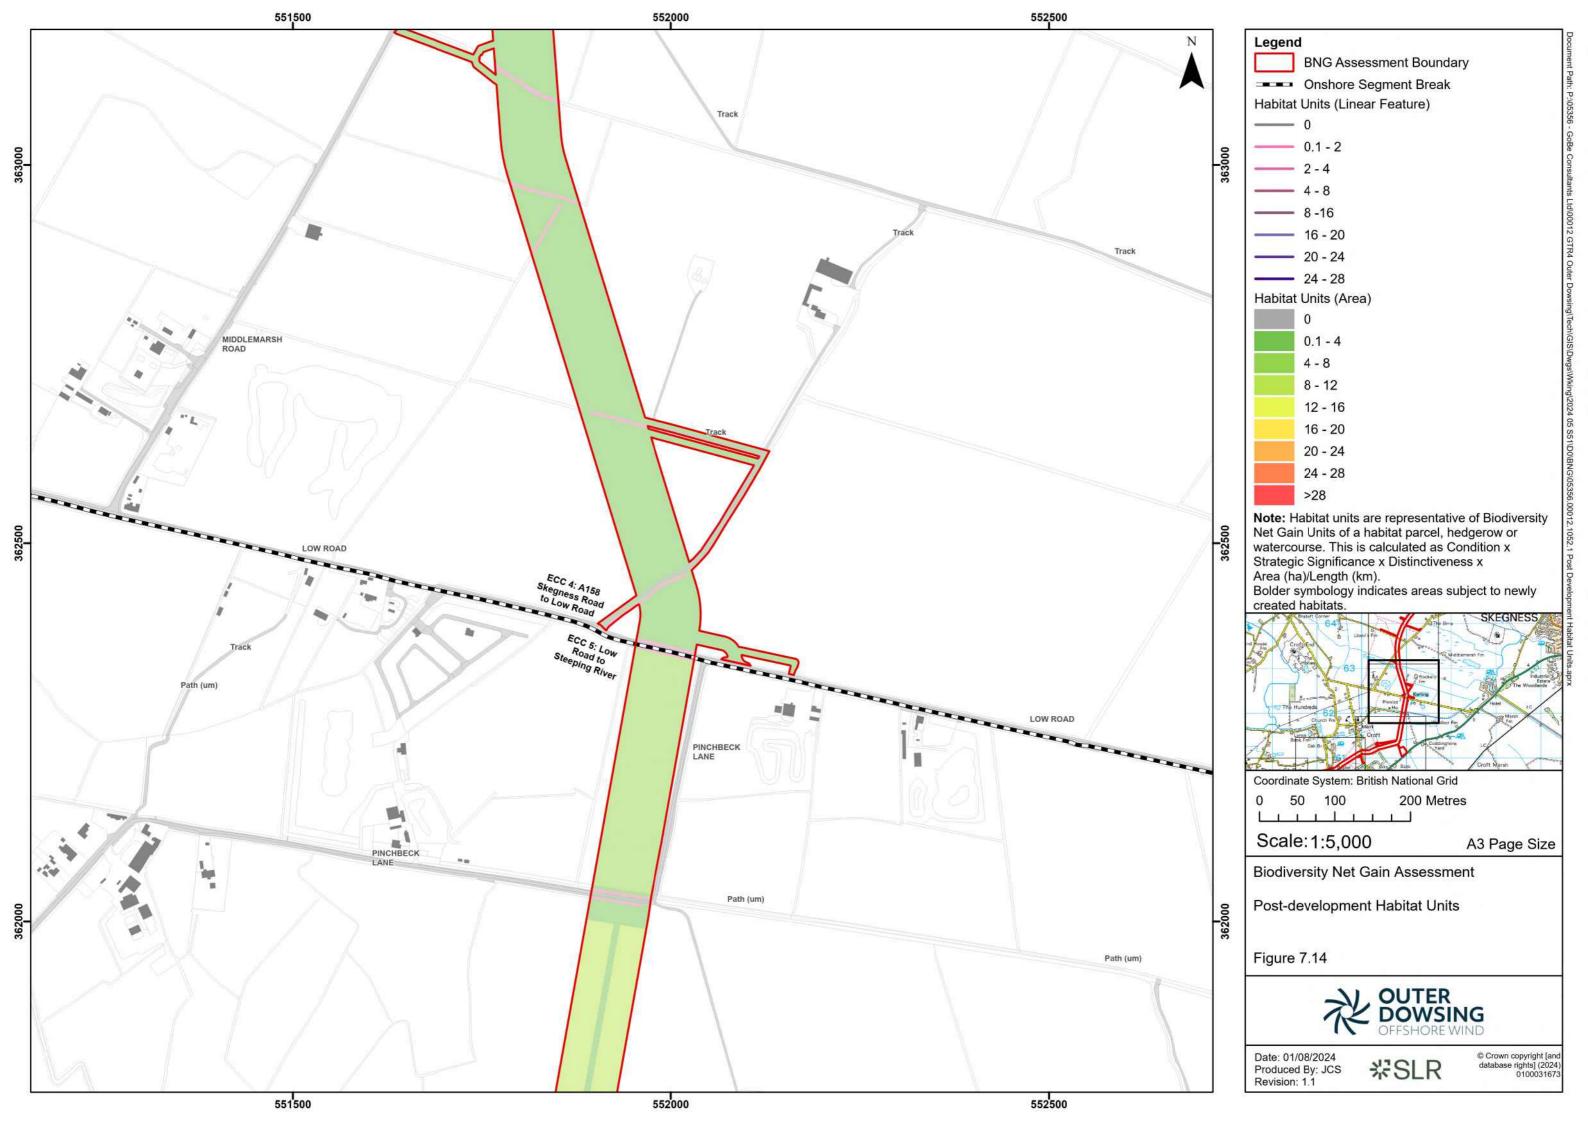

00012 GTR4

Date: 01/08/2024 Produced By: JCS Revision: 1.1

岩SLR

© Crown copyright [and database rights] (2024) 0100031673

**Note:** Habitat units are representative of Biodiversity Net Gain Units of a habitat parcel, hedgerow or watercourse. This is calculated as Condition x Strategic Significance x Distinctiveness x Area (ha)/Length (km).

Bolder symbology indicates areas subject to newly created habitats.

Date: 01/08/2024 Produced By: JCS

Revision: 1.1

**%SLR** 

© Crown copyright [and database rights] (2024) 0100031673

Date: 01/08/2024 Produced By: JCS Revision: 1.1