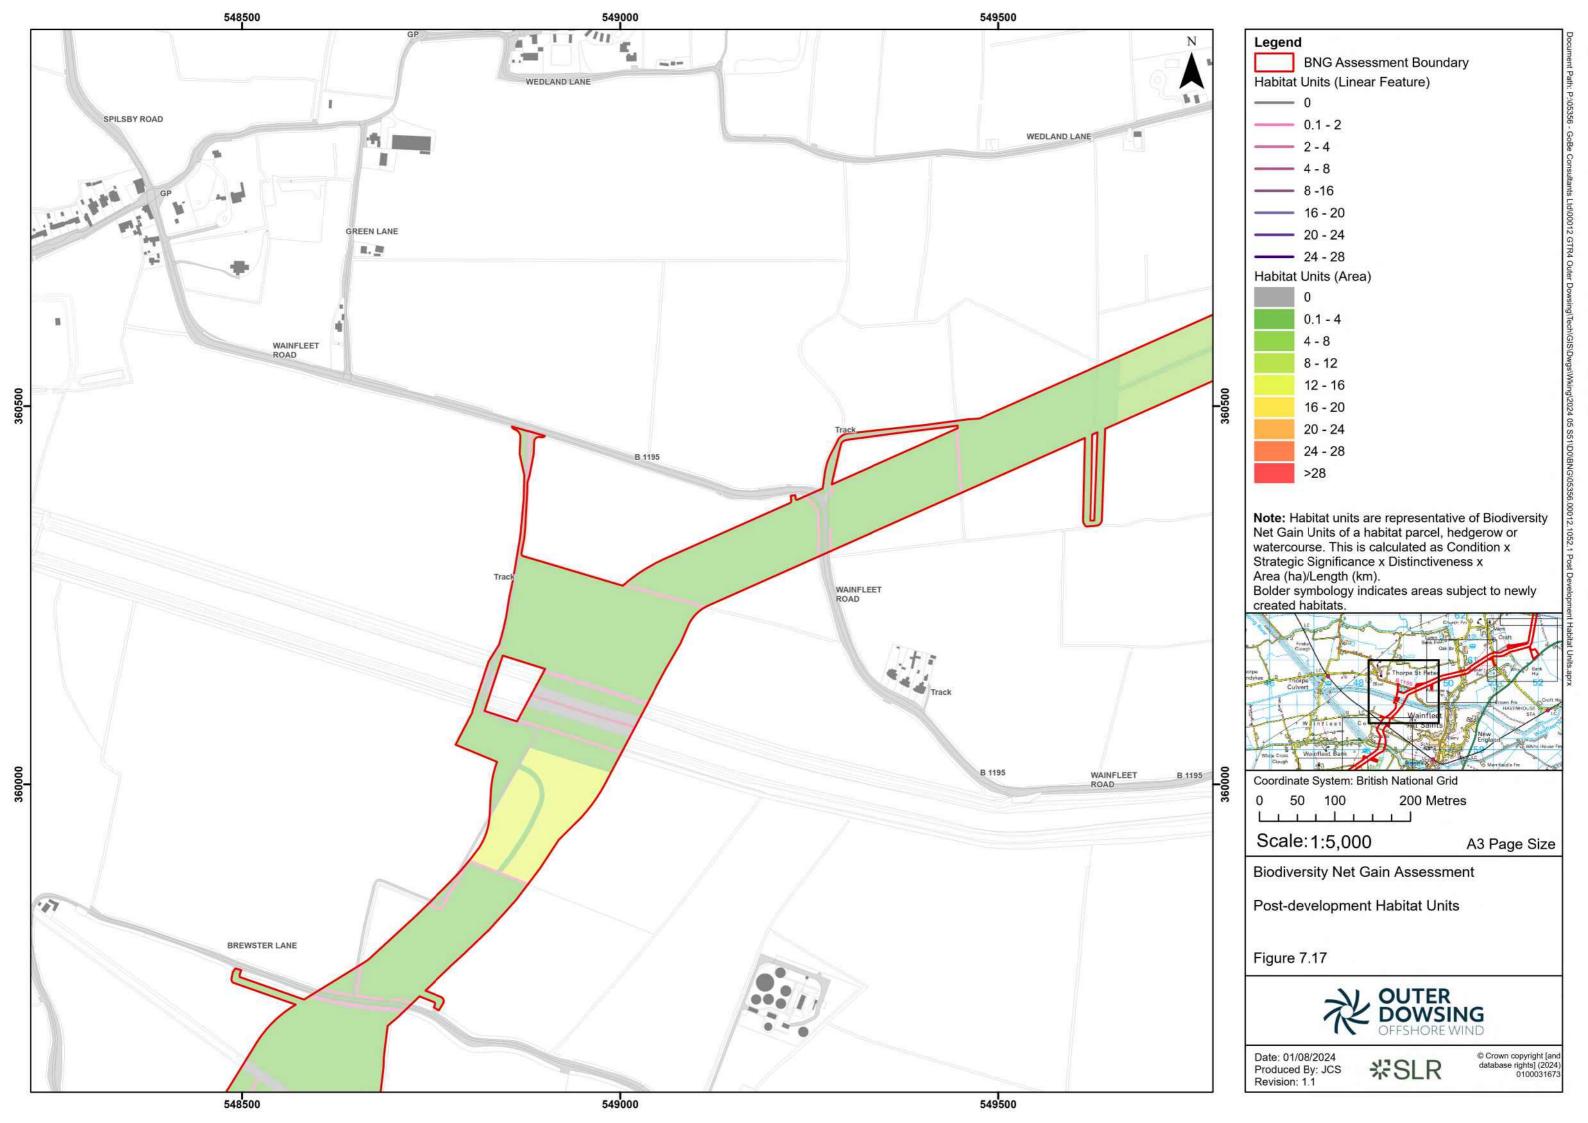

00012 GTR4

Date: 01/08/2024 Produced By: JCS Revision: 1.1

岩SLR

© Crown copyright [and database rights] (2024) 0100031673

**Note:** Habitat units are representative of Biodiversity Net Gain Units of a habitat parcel, hedgerow or watercourse. This is calculated as Condition x Strategic Significance x Distinctiveness x Area (ha)/Length (km).

Bolder symbology indicates areas subject to newly created habitats.

Date: 01/08/2024 Produced By: JCS

Revision: 1.1

**%SLR** 

© Crown copyright [and database rights] (2024) 0100031673

Date: 01/08/2024 Produced By: JCS Revision: 1.1