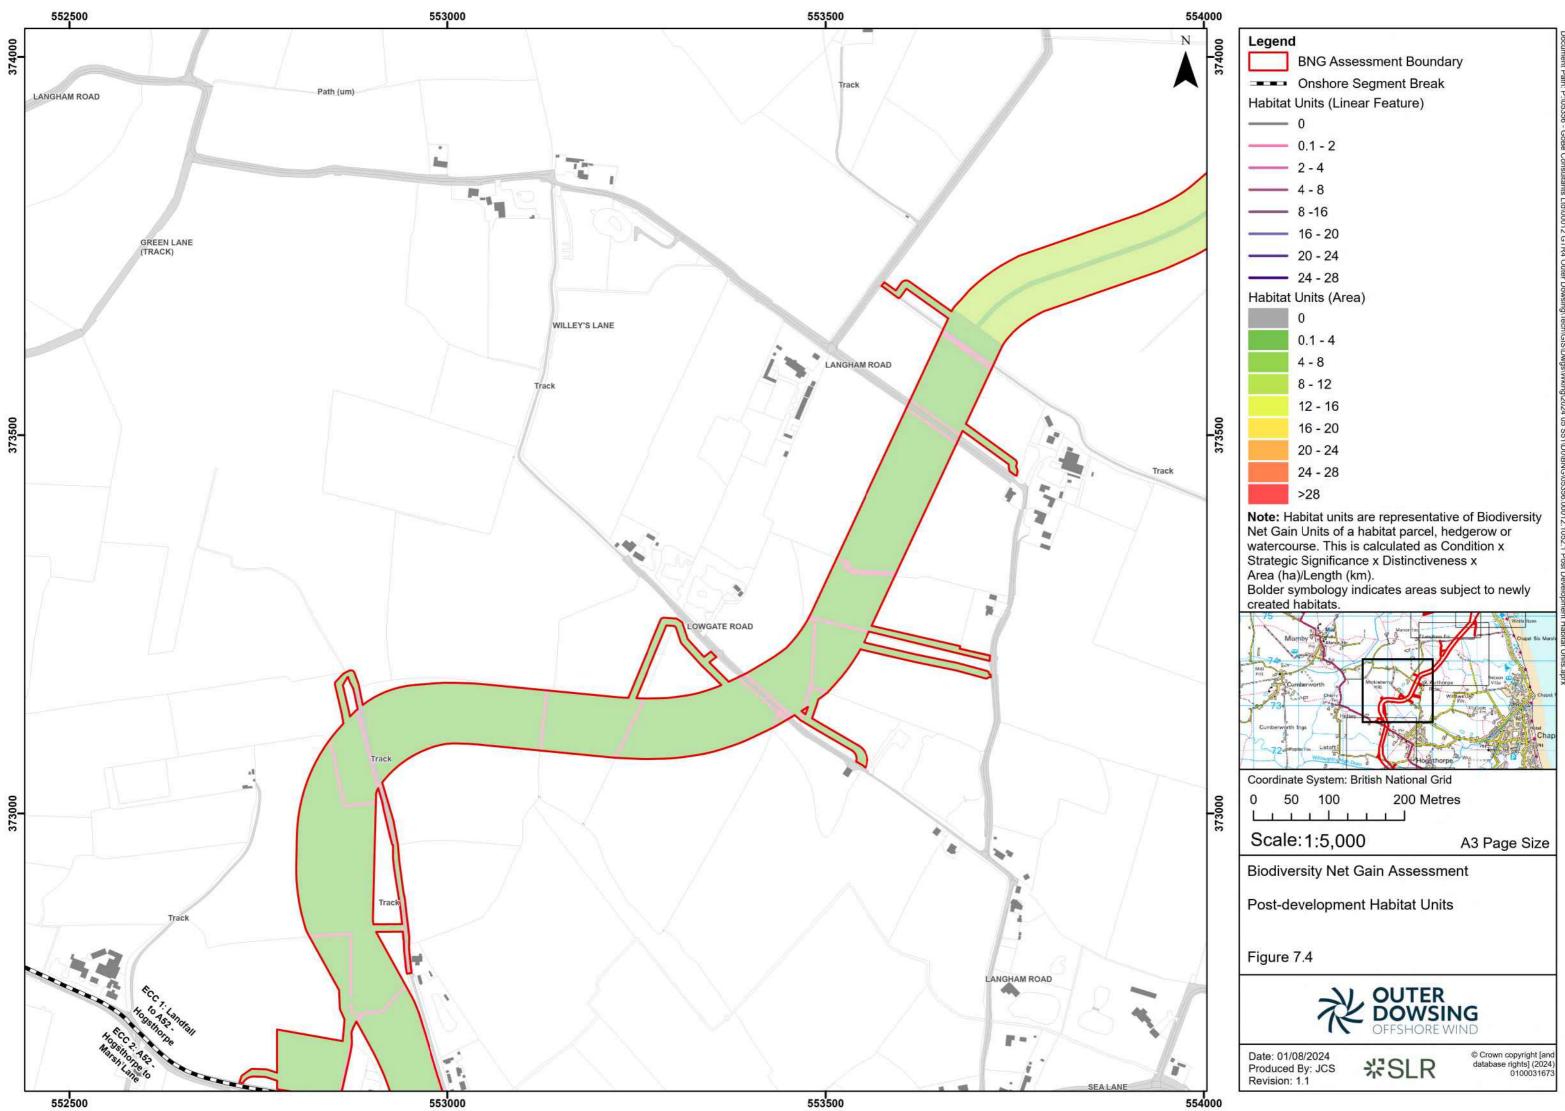

00012 GTR4

Date: 01/08/2024 Produced By: JCS Revision: 1.1

岩SLR

© Crown copyright [and database rights] (2024) 0100031673

**Note:** Habitat units are representative of Biodiversity Net Gain Units of a habitat parcel, hedgerow or watercourse. This is calculated as Condition x Strategic Significance x Distinctiveness x Area (ha)/Length (km).

Bolder symbology indicates areas subject to newly created habitats.

Date: 01/08/2024 Produced By: JCS

Revision: 1.1

**%SLR** 

© Crown copyright [and database rights] (2024) 0100031673

Date: 01/08/2024 Produced By: JCS Revision: 1.1