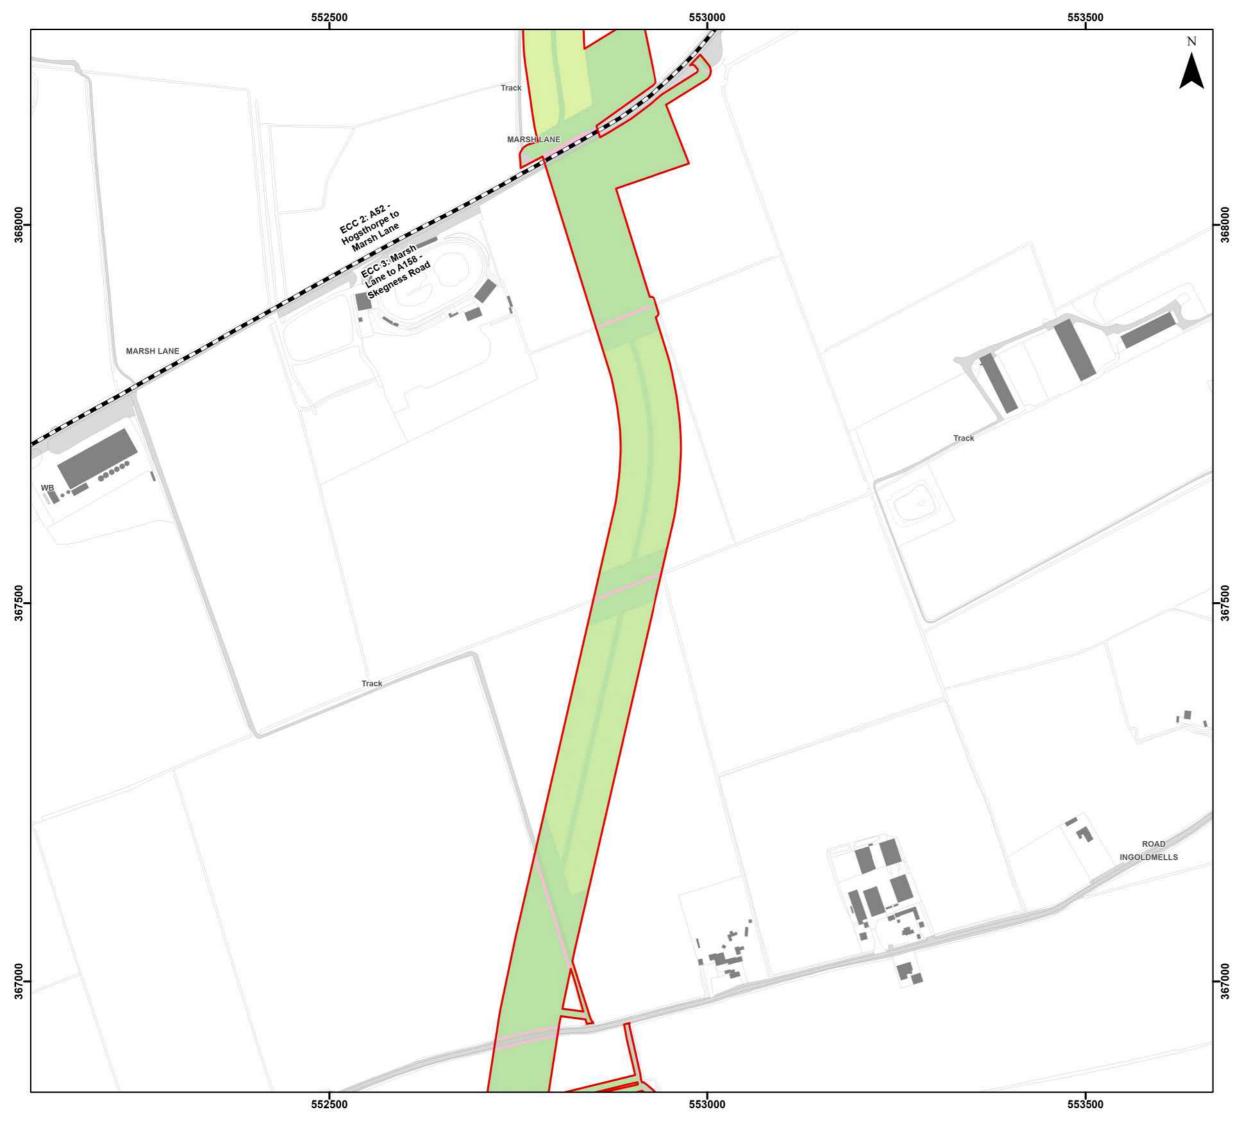

## **Outer Dowsing Offshore Wind**

14.3.7 Biodiversity Net GainAssessment ReportFigure 7: Post DevelopmentHabitat Units

Date: August 2024

Document Référence: 14.3.7 Pursuant to APFP Regulation: 5(2 Rev: 1.0

岩SLR

© Crown copyright [and database rights] (2024) 0100031673 00012 GTR4