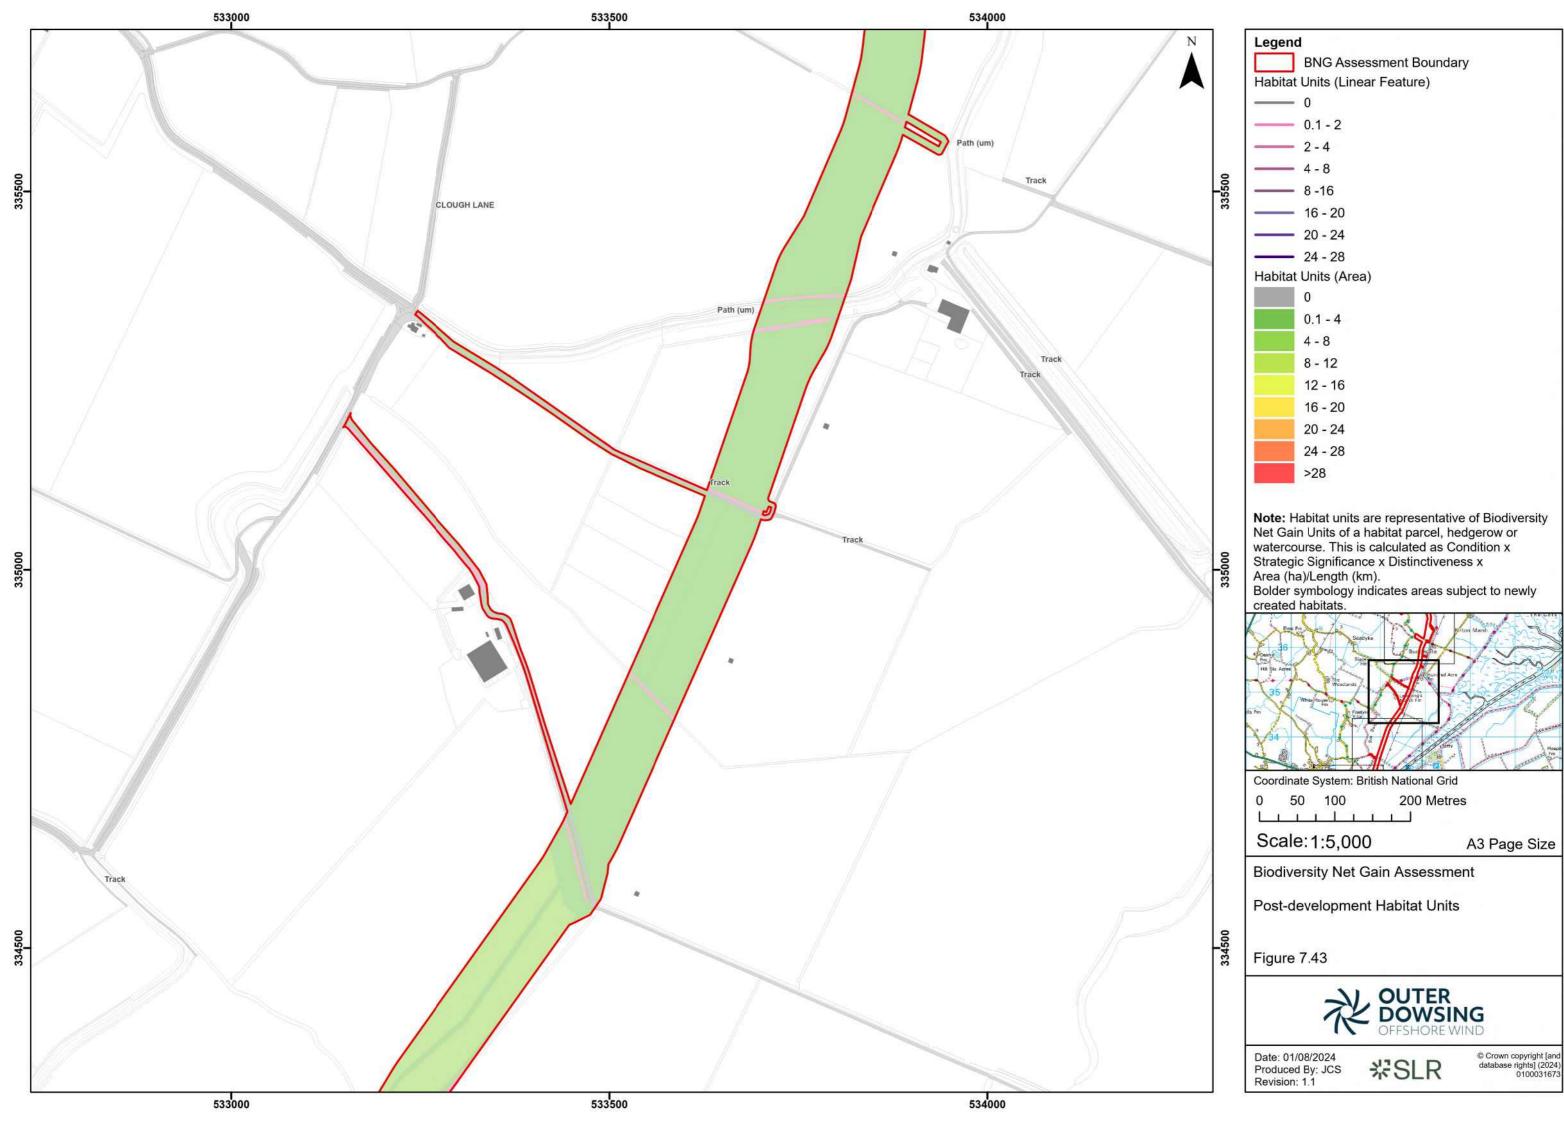

00012 GTR4

Date: 01/08/2024 Produced By: JCS Revision: 1.1

岩SLR

© Crown copyright [and database rights] (2024) 0100031673

**Note:** Habitat units are representative of Biodiversity Net Gain Units of a habitat parcel, hedgerow or watercourse. This is calculated as Condition x Strategic Significance x Distinctiveness x Area (ha)/Length (km).

Bolder symbology indicates areas subject to newly created habitats.

Date: 01/08/2024 Produced By: JCS

Revision: 1.1

**%SLR** 

© Crown copyright [and database rights] (2024) 0100031673

Date: 01/08/2024 Produced By: JCS Revision: 1.1