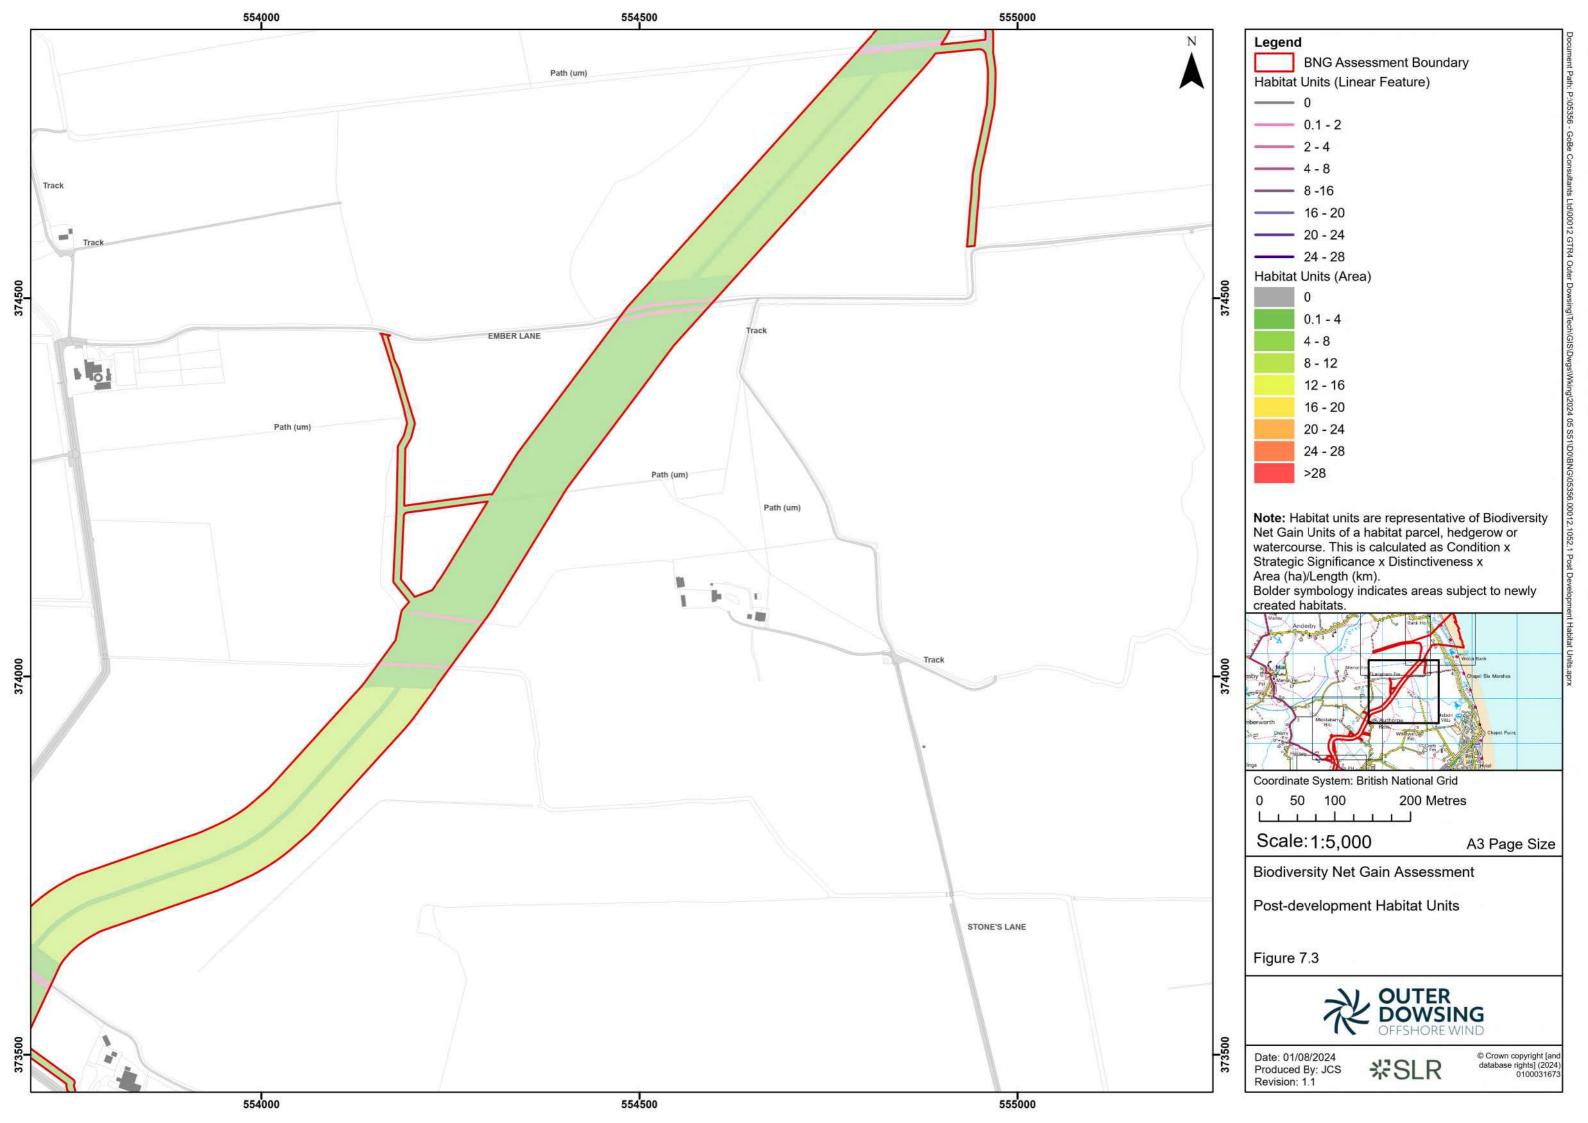

00012 GTR4

Date: 01/08/2024 Produced By: JCS Revision: 1.1

岩SLR

© Crown copyright [and database rights] (2024) 0100031673

**Note:** Habitat units are representative of Biodiversity Net Gain Units of a habitat parcel, hedgerow or watercourse. This is calculated as Condition x Strategic Significance x Distinctiveness x Area (ha)/Length (km).

Bolder symbology indicates areas subject to newly created habitats.

Date: 01/08/2024 Produced By: JCS

Revision: 1.1

**%SLR** 

© Crown copyright [and database rights] (2024) 0100031673

Date: 01/08/2024 Produced By: JCS Revision: 1.1