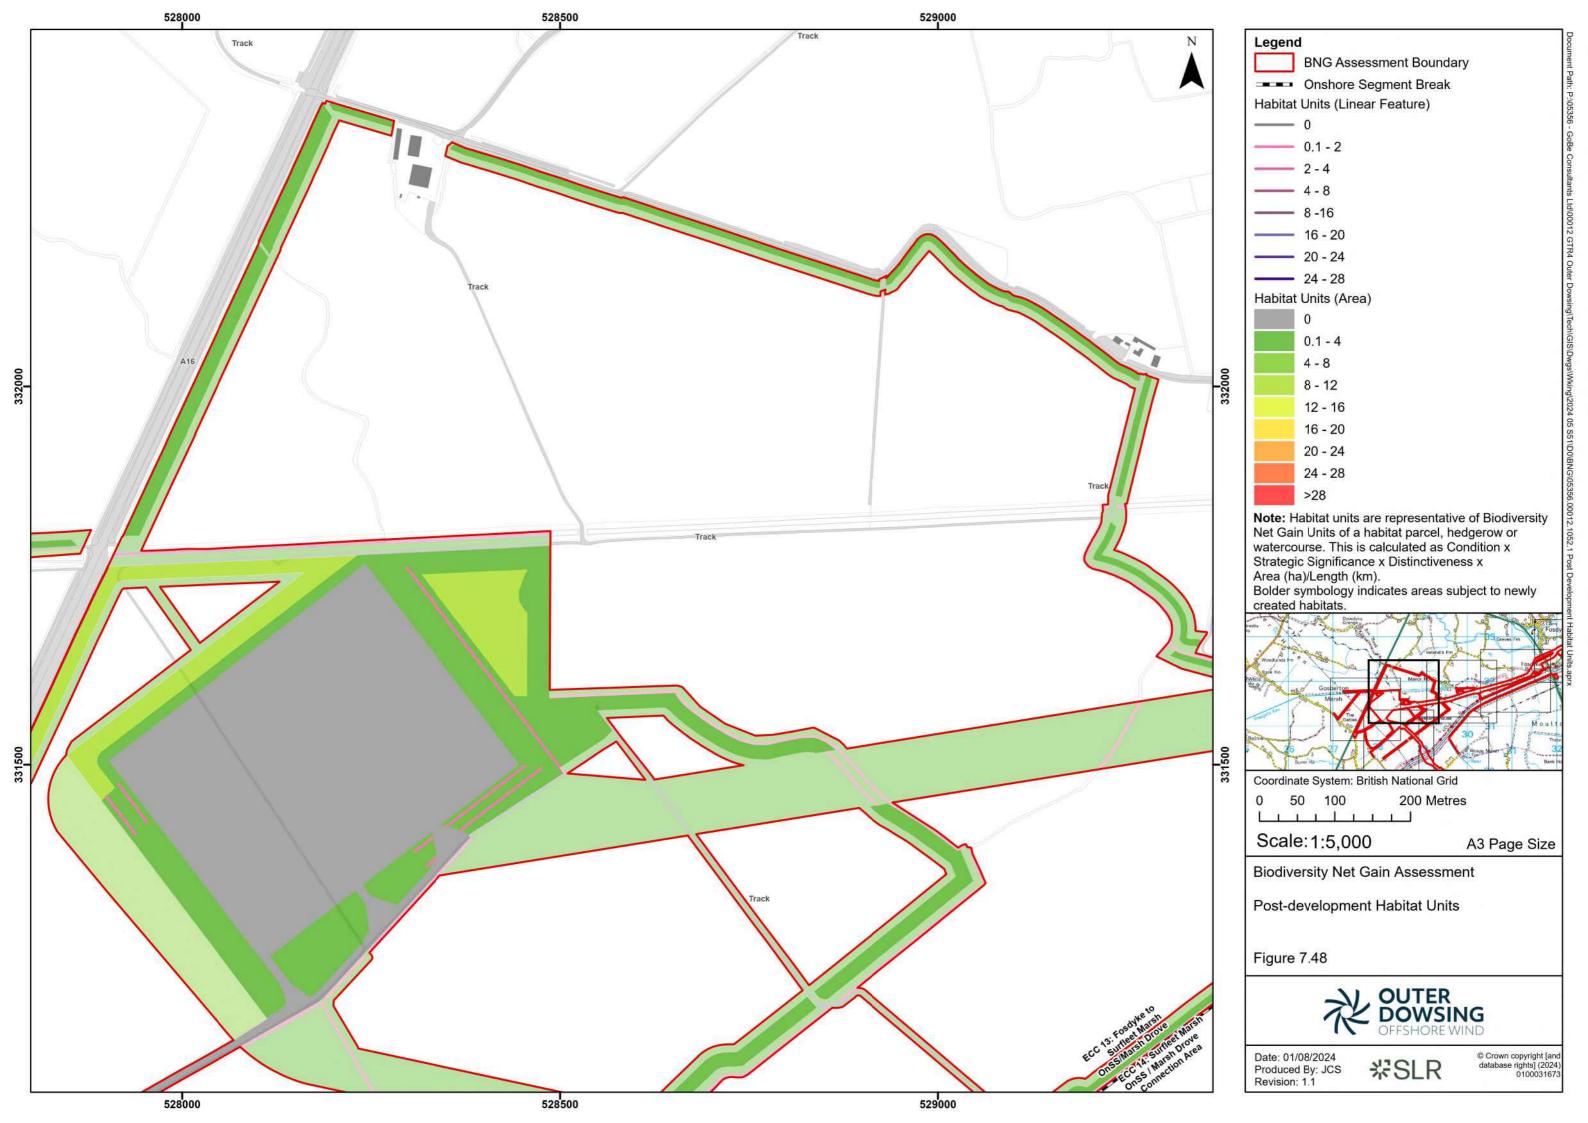

00012 GTR4

Date: 01/08/2024 Produced By: JCS Revision: 1.1

岩SLR

© Crown copyright [and database rights] (2024) 0100031673

**Note:** Habitat units are representative of Biodiversity Net Gain Units of a habitat parcel, hedgerow or watercourse. This is calculated as Condition x Strategic Significance x Distinctiveness x Area (ha)/Length (km).

Bolder symbology indicates areas subject to newly created habitats.

Date: 01/08/2024 Produced By: JCS

Revision: 1.1

**%SLR** 

© Crown copyright [and database rights] (2024) 0100031673

Date: 01/08/2024 Produced By: JCS Revision: 1.1