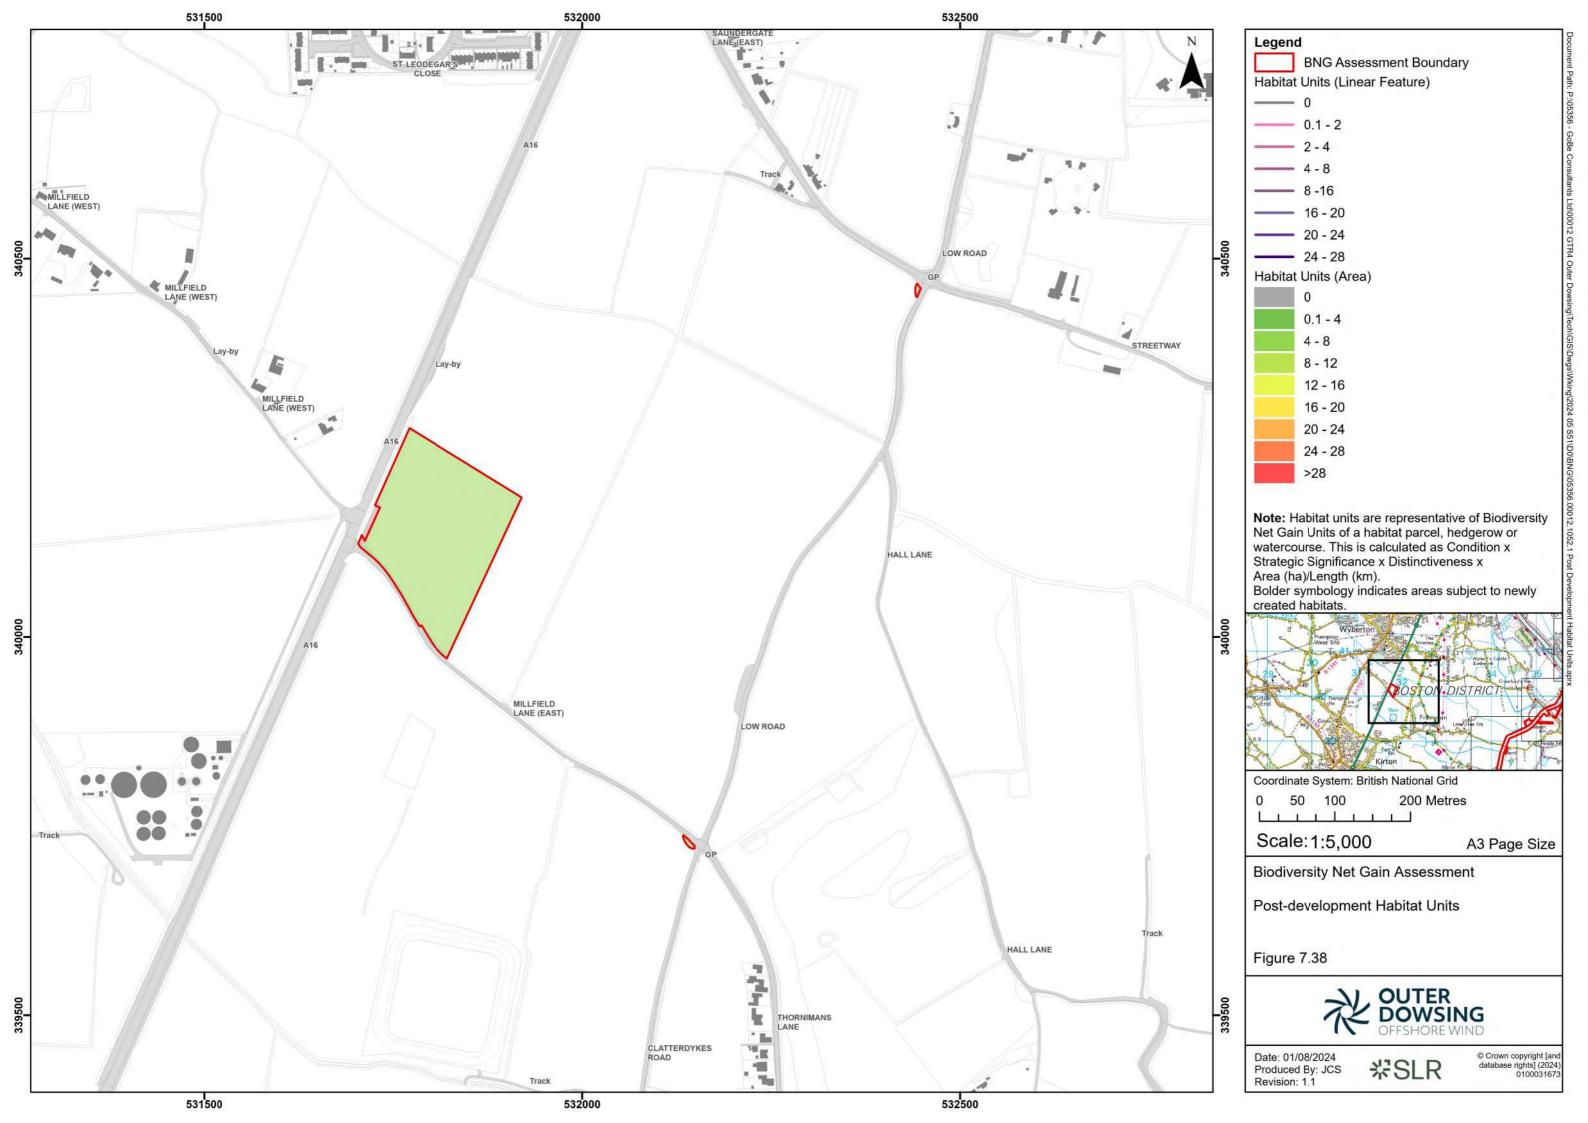

00012 GTR4

Date: 01/08/2024 Produced By: JCS Revision: 1.1

岩SLR

© Crown copyright [and database rights] (2024) 0100031673

**Note:** Habitat units are representative of Biodiversity Net Gain Units of a habitat parcel, hedgerow or watercourse. This is calculated as Condition x Strategic Significance x Distinctiveness x Area (ha)/Length (km).

Bolder symbology indicates areas subject to newly created habitats.

Date: 01/08/2024 Produced By: JCS

Revision: 1.1

**%SLR** 

© Crown copyright [and database rights] (2024) 0100031673

Date: 01/08/2024 Produced By: JCS Revision: 1.1