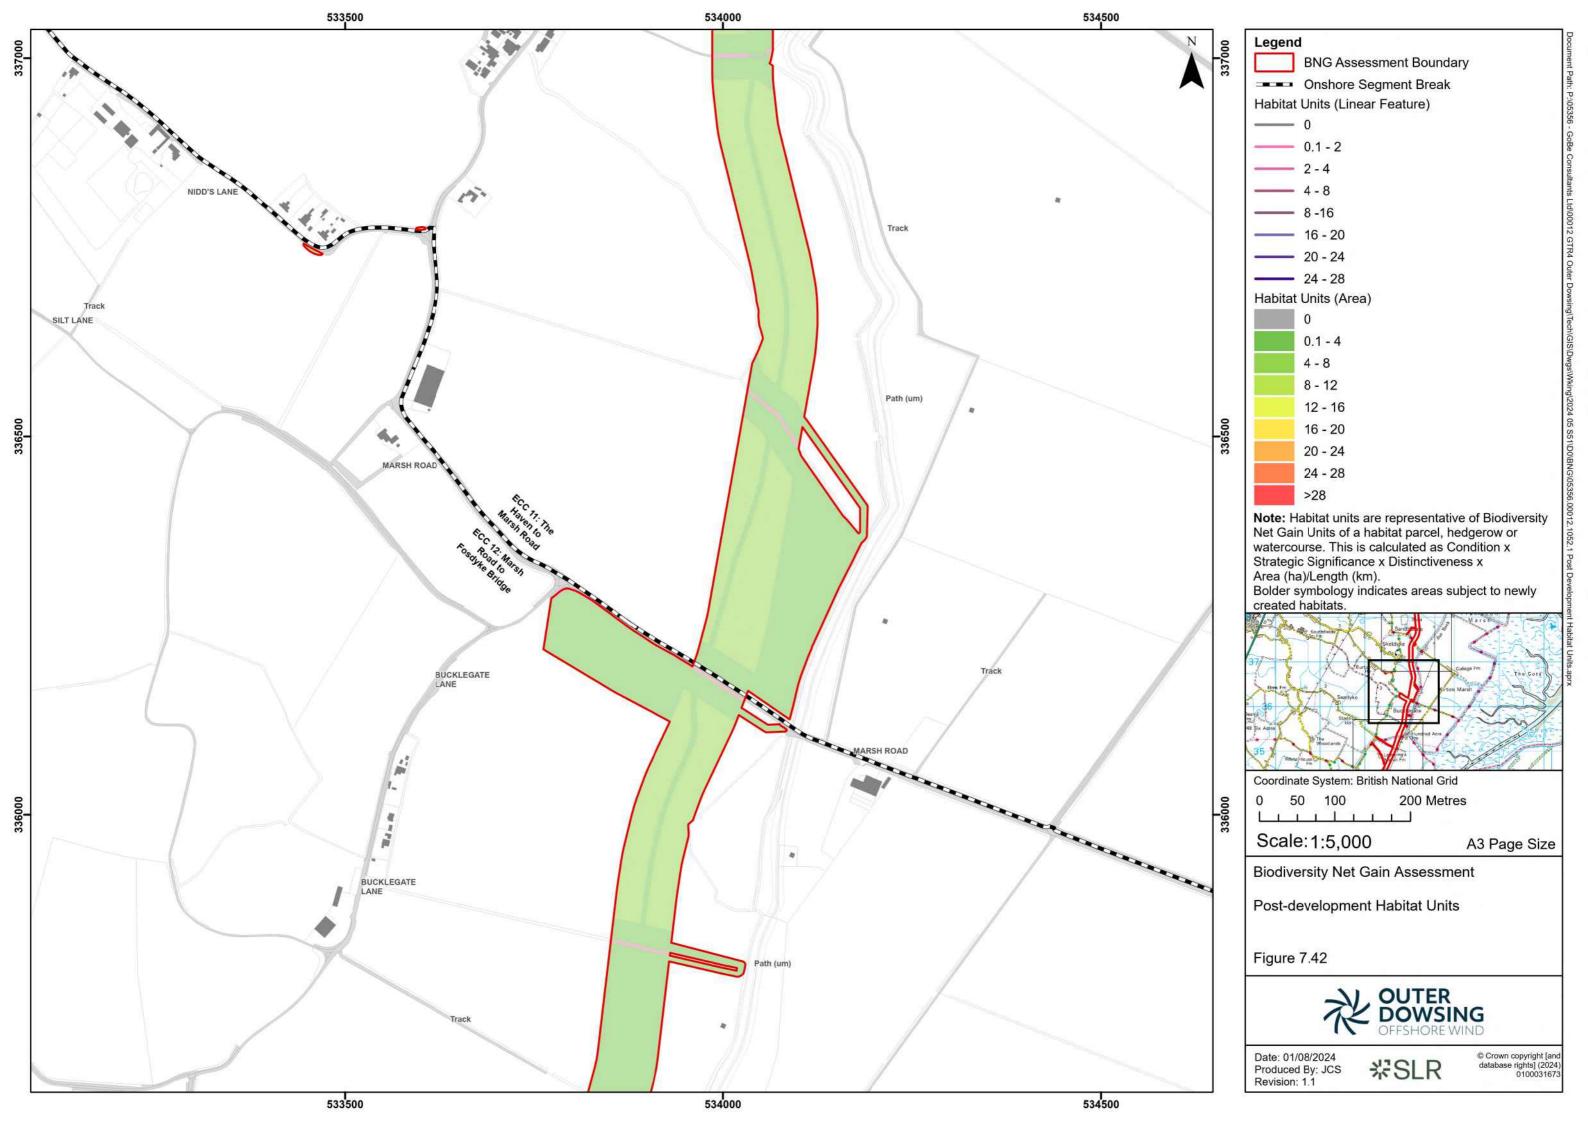

00012 GTR4

Date: 01/08/2024 Produced By: JCS Revision: 1.1

岩SLR

© Crown copyright [and database rights] (2024) 0100031673

**Note:** Habitat units are representative of Biodiversity Net Gain Units of a habitat parcel, hedgerow or watercourse. This is calculated as Condition x Strategic Significance x Distinctiveness x Area (ha)/Length (km).

Bolder symbology indicates areas subject to newly created habitats.

Date: 01/08/2024 Produced By: JCS

Revision: 1.1

**%SLR** 

© Crown copyright [and database rights] (2024) 0100031673

Date: 01/08/2024 Produced By: JCS Revision: 1.1