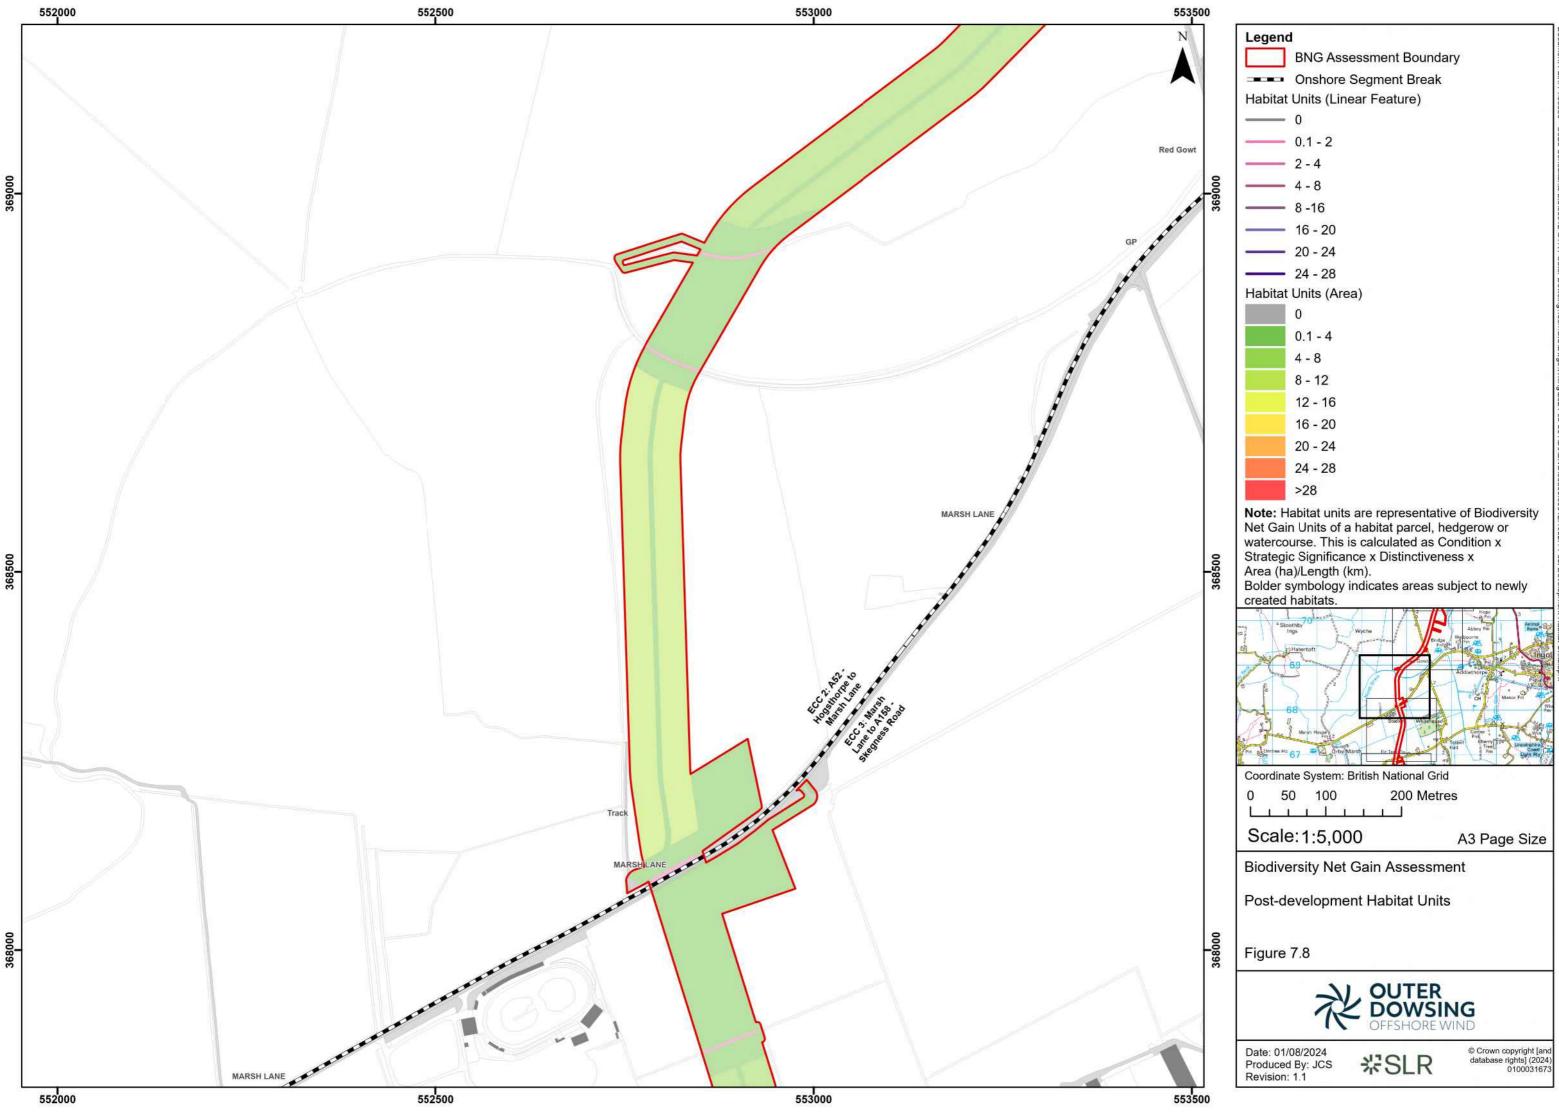

## **Outer Dowsing Offshore Wind**

14.3.7 Biodiversity Net GainAssessment ReportFigure 7: Post DevelopmentHabitat Units

Date: August 2024

Document Référence: 14.3.7 Pursuant to APFP Regulation: 5(2 Rev: 1.0

Bolder symbology indicates areas subject to newly created habitats.

Date: 01/08/2024 Produced By: JCS

Revision: 1.1

**%SLR** 

© Crown copyright [and database rights] (2024) 0100031673

Date: 01/08/2024 Produced By: JCS Revision: 1.1