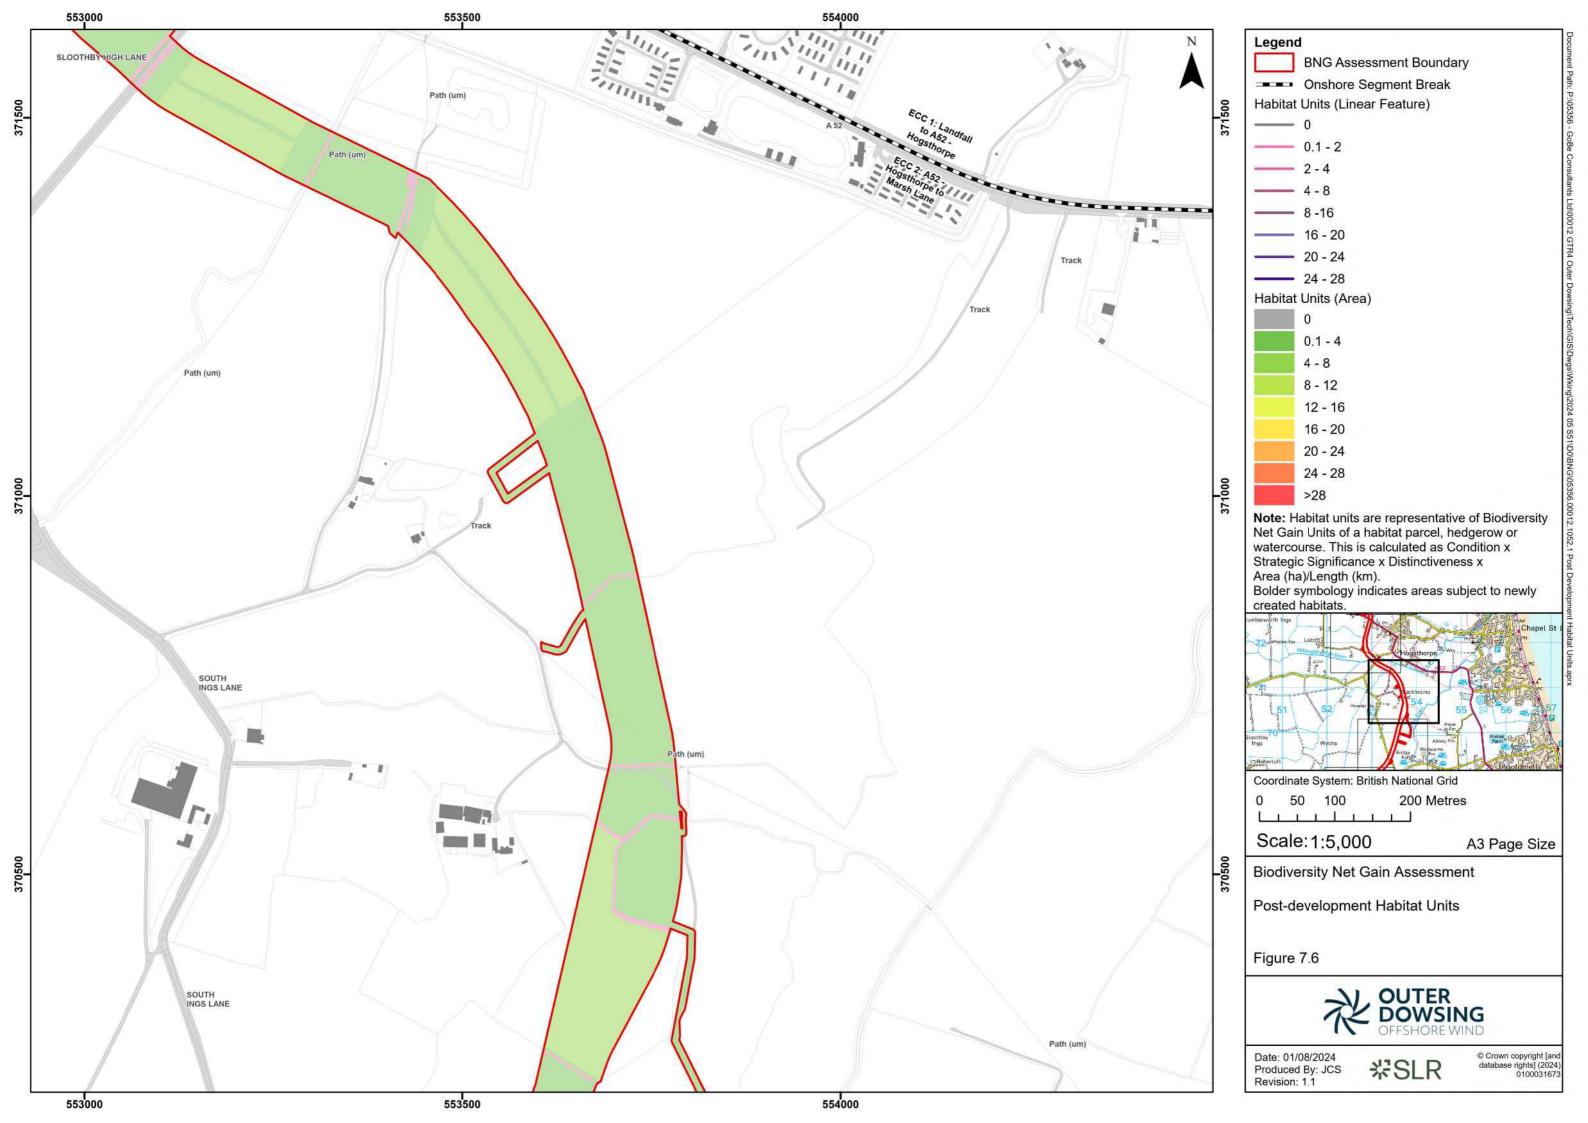

00012 GTR4

Date: 01/08/2024 Produced By: JCS Revision: 1.1

岩SLR

© Crown copyright [and database rights] (2024) 0100031673

**Note:** Habitat units are representative of Biodiversity Net Gain Units of a habitat parcel, hedgerow or watercourse. This is calculated as Condition x Strategic Significance x Distinctiveness x Area (ha)/Length (km).

Bolder symbology indicates areas subject to newly created habitats.

Date: 01/08/2024 Produced By: JCS

Revision: 1.1

**%SLR** 

© Crown copyright [and database rights] (2024) 0100031673

Date: 01/08/2024 Produced By: JCS Revision: 1.1