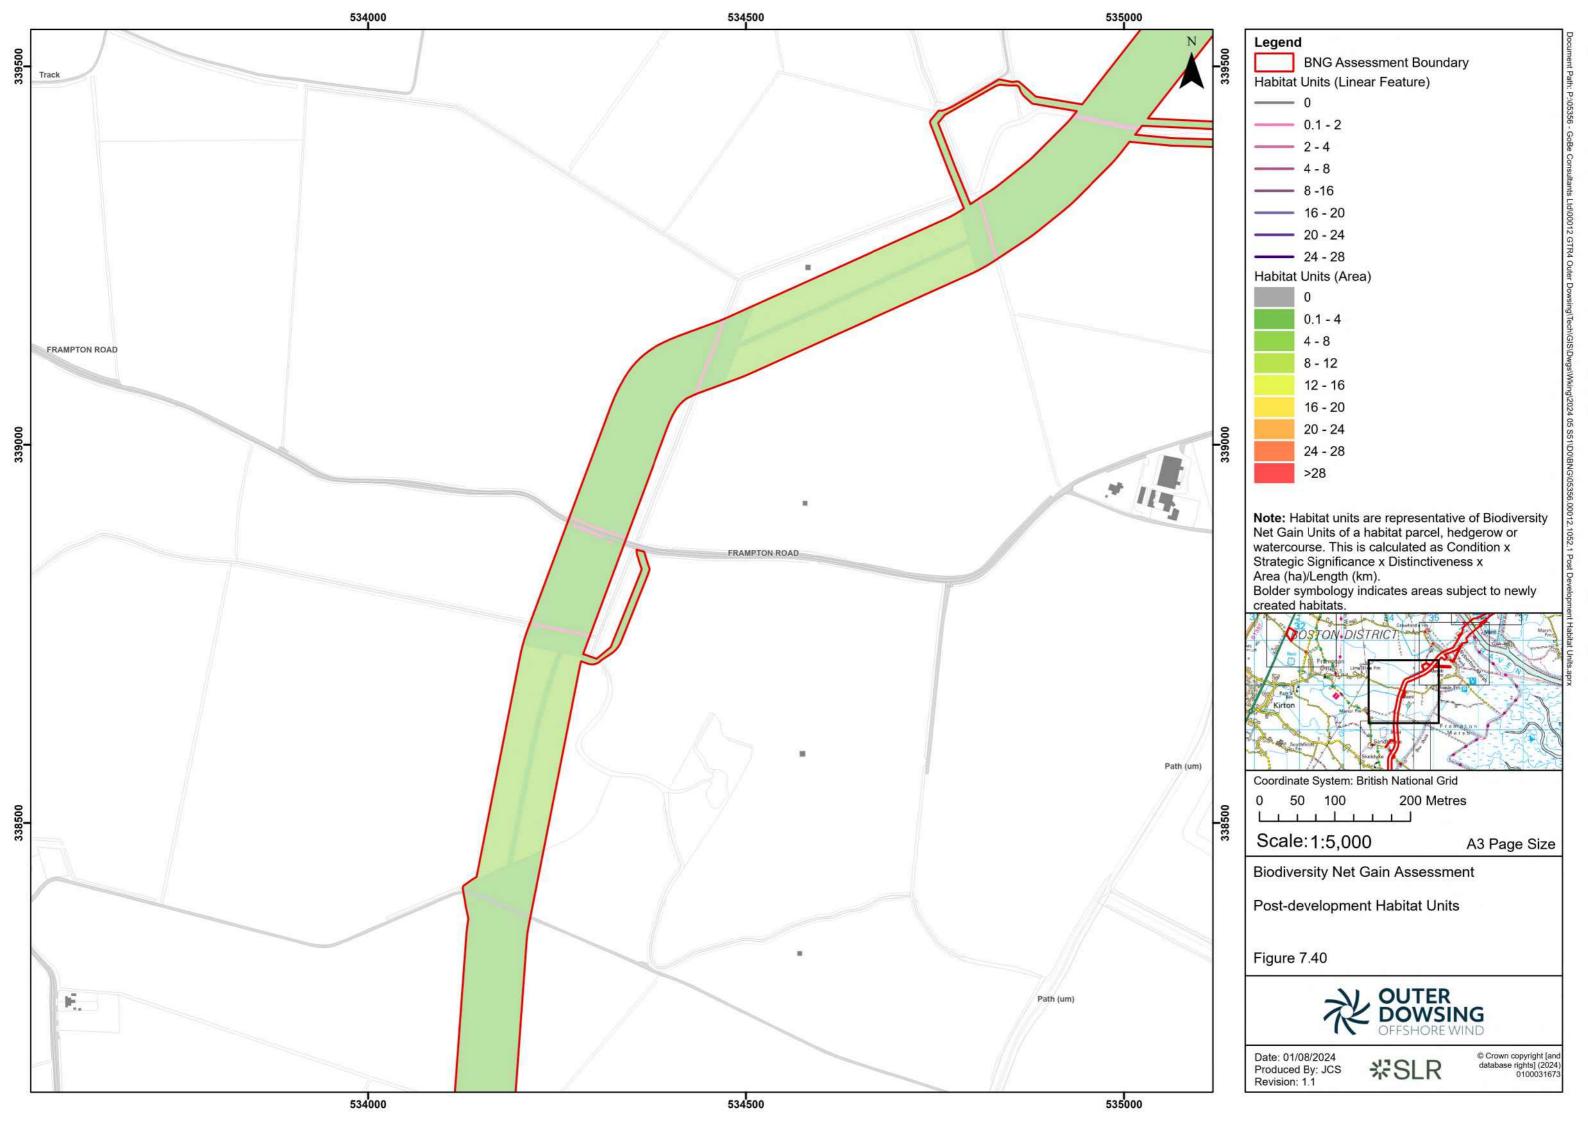

00012 GTR4

Date: 01/08/2024 Produced By: JCS Revision: 1.1

岩SLR

© Crown copyright [and database rights] (2024) 0100031673

**Note:** Habitat units are representative of Biodiversity Net Gain Units of a habitat parcel, hedgerow or watercourse. This is calculated as Condition x Strategic Significance x Distinctiveness x Area (ha)/Length (km).

Bolder symbology indicates areas subject to newly created habitats.

Date: 01/08/2024 Produced By: JCS

Revision: 1.1

**%SLR** 

© Crown copyright [and database rights] (2024) 0100031673

Date: 01/08/2024 Produced By: JCS Revision: 1.1