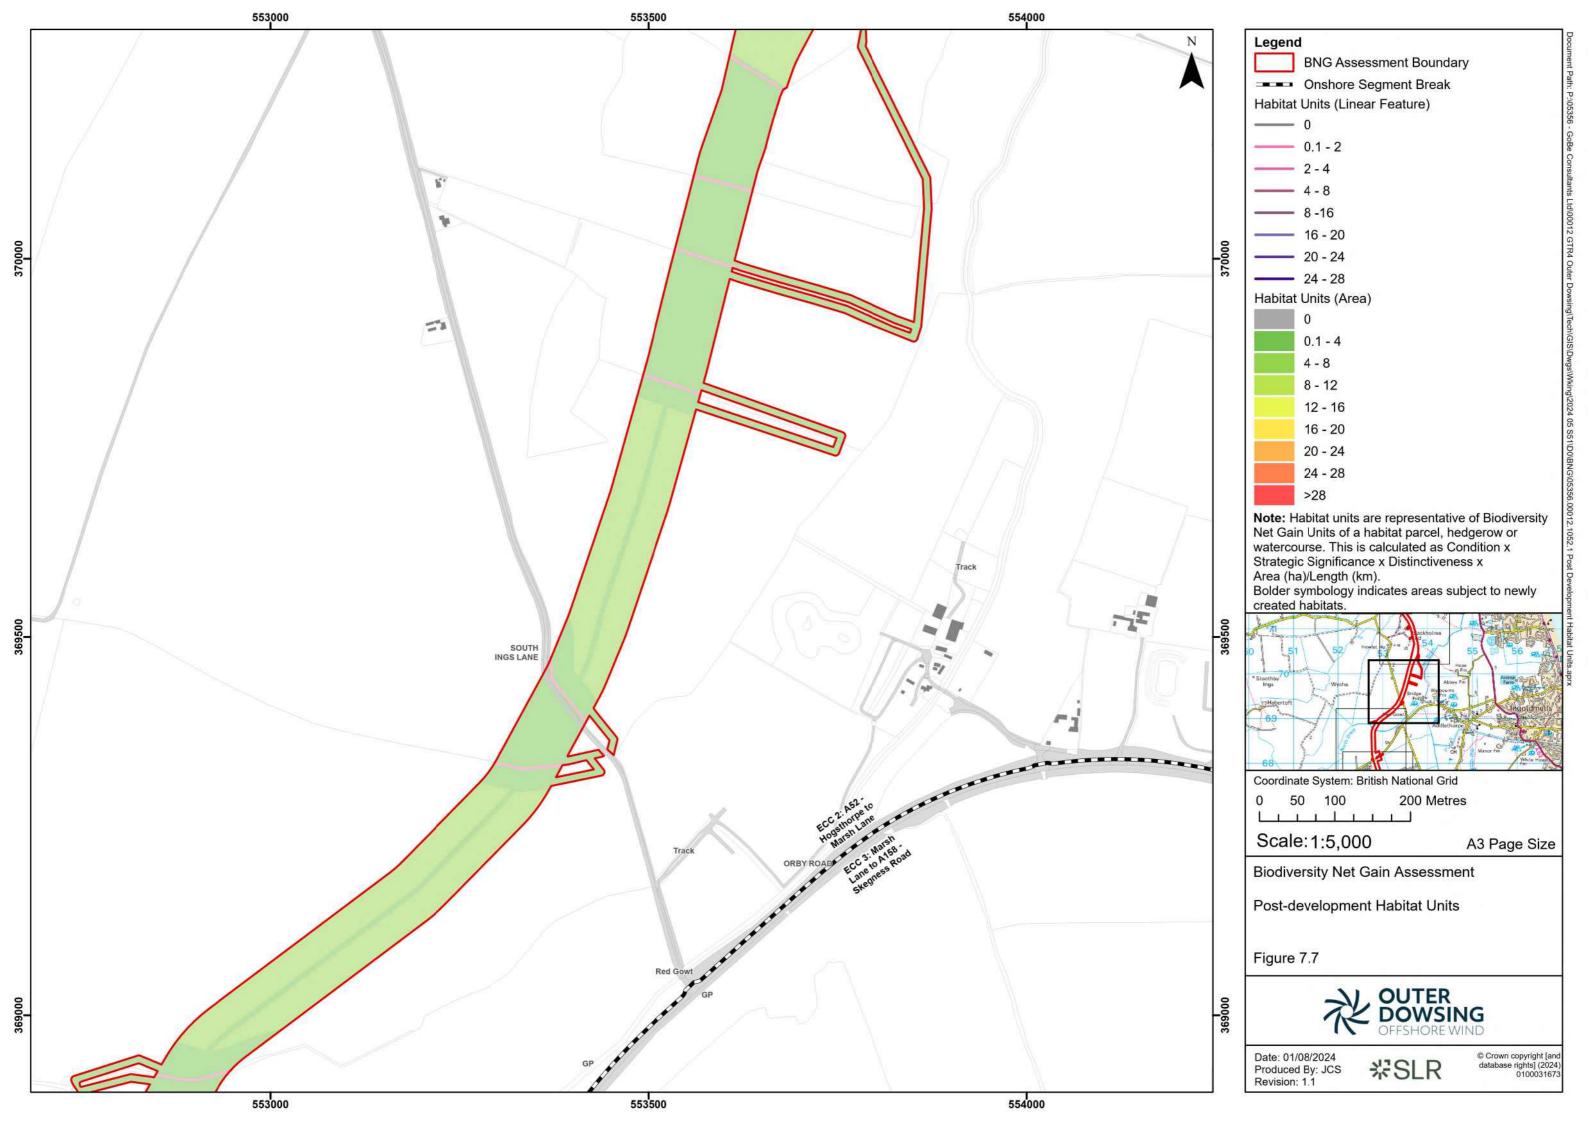

## **Outer Dowsing Offshore Wind**

14.3.7 Biodiversity Net GainAssessment ReportFigure 7: Post DevelopmentHabitat Units

Date: August 2024

Document Référence: 14.3.7 Pursuant to APFP Regulation: 5(2 Rev: 1.0

00012 GTR4

Date: 01/08/2024 Produced By: JCS Revision: 1.1

岩SLR

© Crown copyright [and database rights] (2024) 0100031673

**Note:** Habitat units are representative of Biodiversity Net Gain Units of a habitat parcel, hedgerow or watercourse. This is calculated as Condition x Strategic Significance x Distinctiveness x Area (ha)/Length (km).