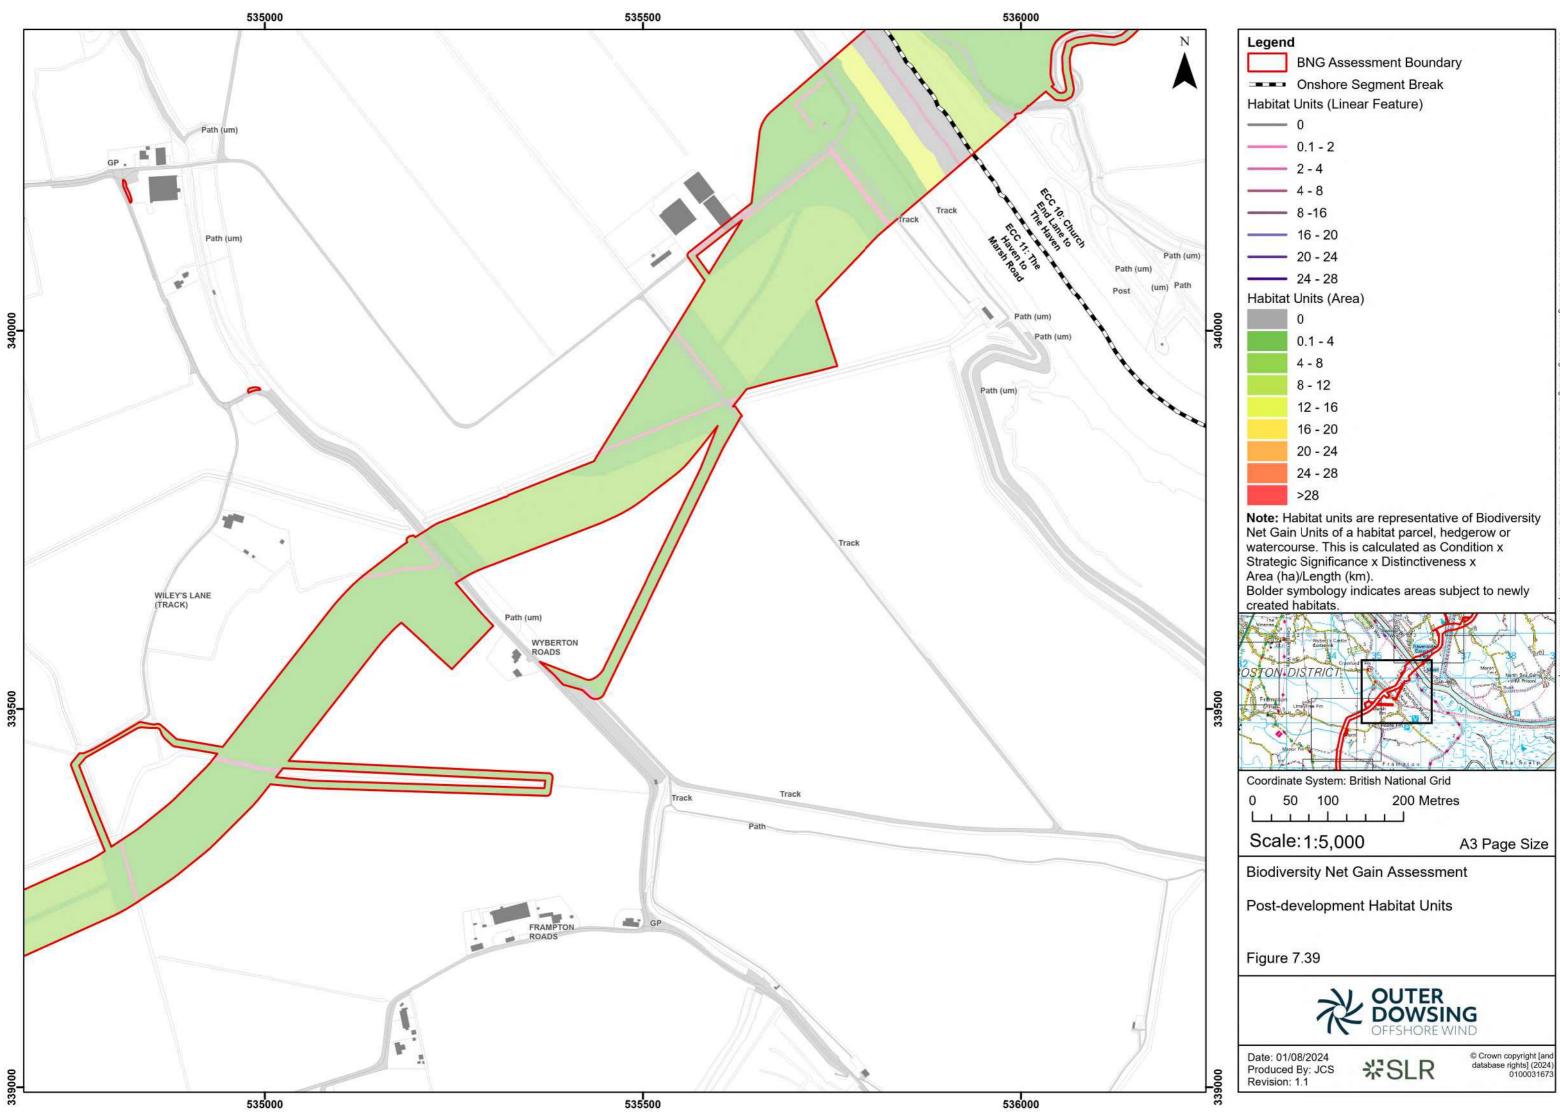

00012 GTR4

Date: 01/08/2024 Produced By: JCS Revision: 1.1

岩SLR

© Crown copyright [and database rights] (2024) 0100031673

**Note:** Habitat units are representative of Biodiversity Net Gain Units of a habitat parcel, hedgerow or watercourse. This is calculated as Condition x Strategic Significance x Distinctiveness x Area (ha)/Length (km).

Bolder symbology indicates areas subject to newly created habitats.

Date: 01/08/2024 Produced By: JCS

Revision: 1.1

**%SLR** 

© Crown copyright [and database rights] (2024) 0100031673

Date: 01/08/2024 Produced By: JCS Revision: 1.1