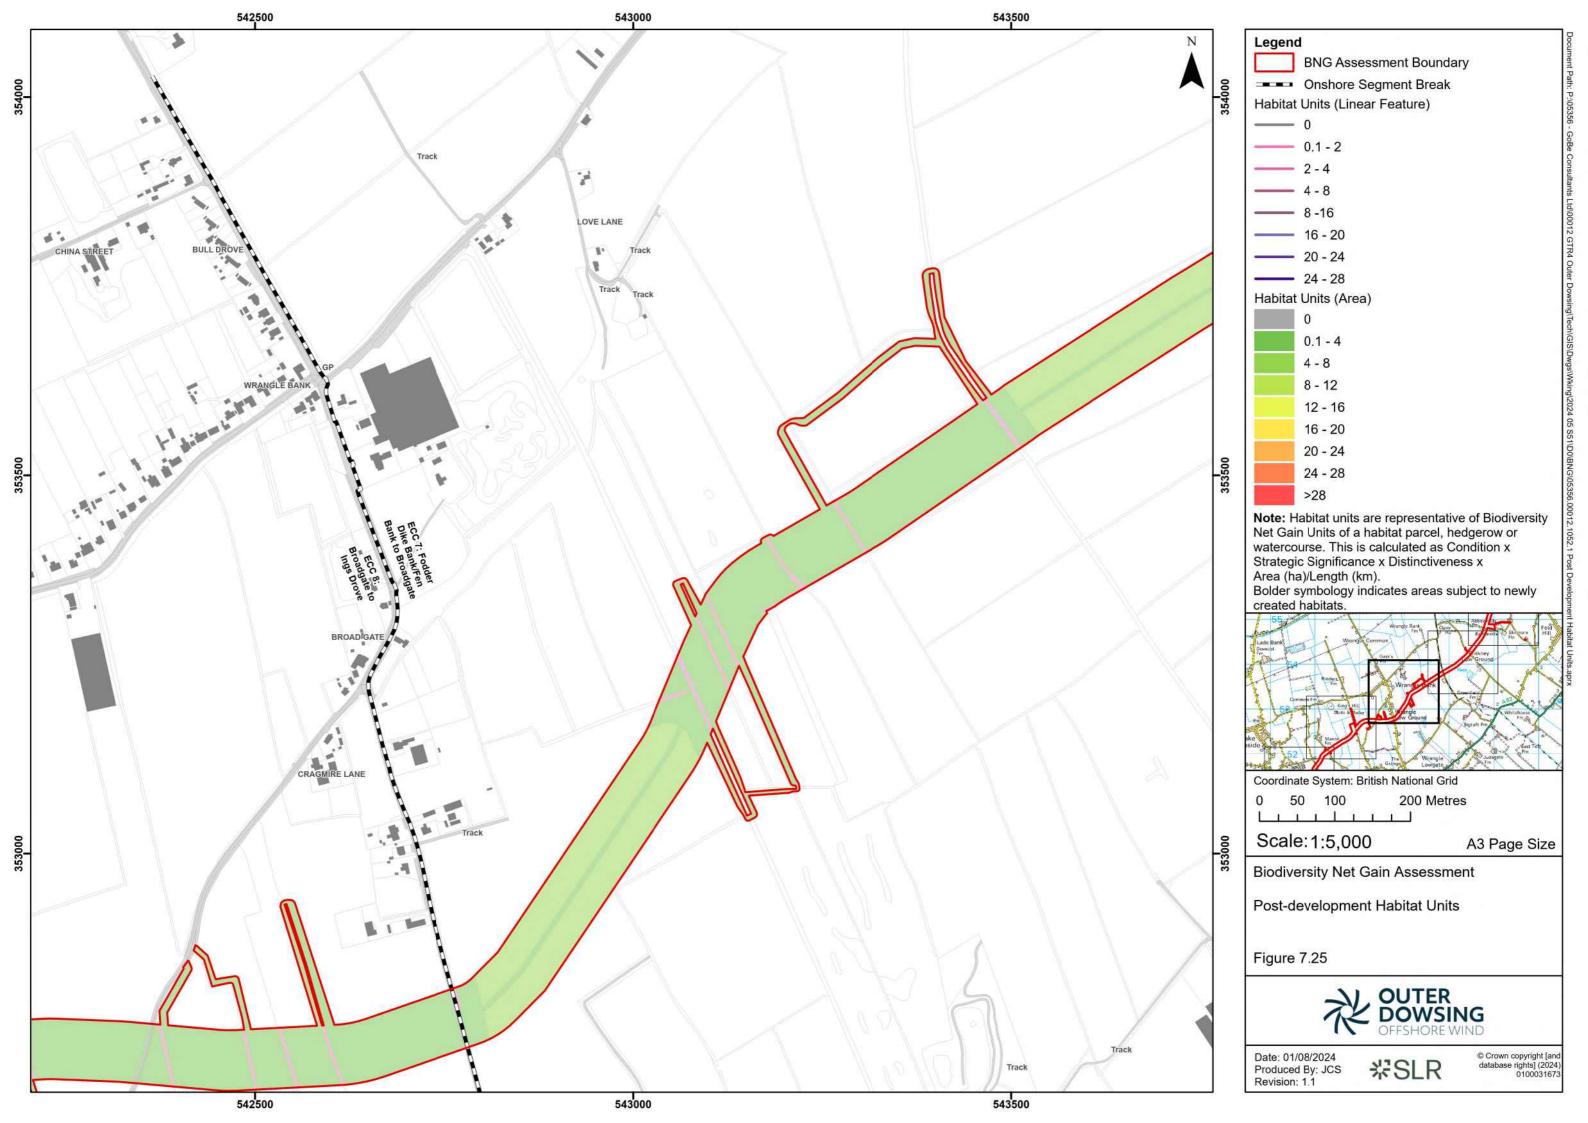

00012 GTR4

Date: 01/08/2024 Produced By: JCS Revision: 1.1

岩SLR

© Crown copyright [and database rights] (2024) 0100031673

**Note:** Habitat units are representative of Biodiversity Net Gain Units of a habitat parcel, hedgerow or watercourse. This is calculated as Condition x Strategic Significance x Distinctiveness x Area (ha)/Length (km).

Bolder symbology indicates areas subject to newly created habitats.

Date: 01/08/2024 Produced By: JCS

Revision: 1.1

**%SLR** 

© Crown copyright [and database rights] (2024) 0100031673

Date: 01/08/2024 Produced By: JCS Revision: 1.1