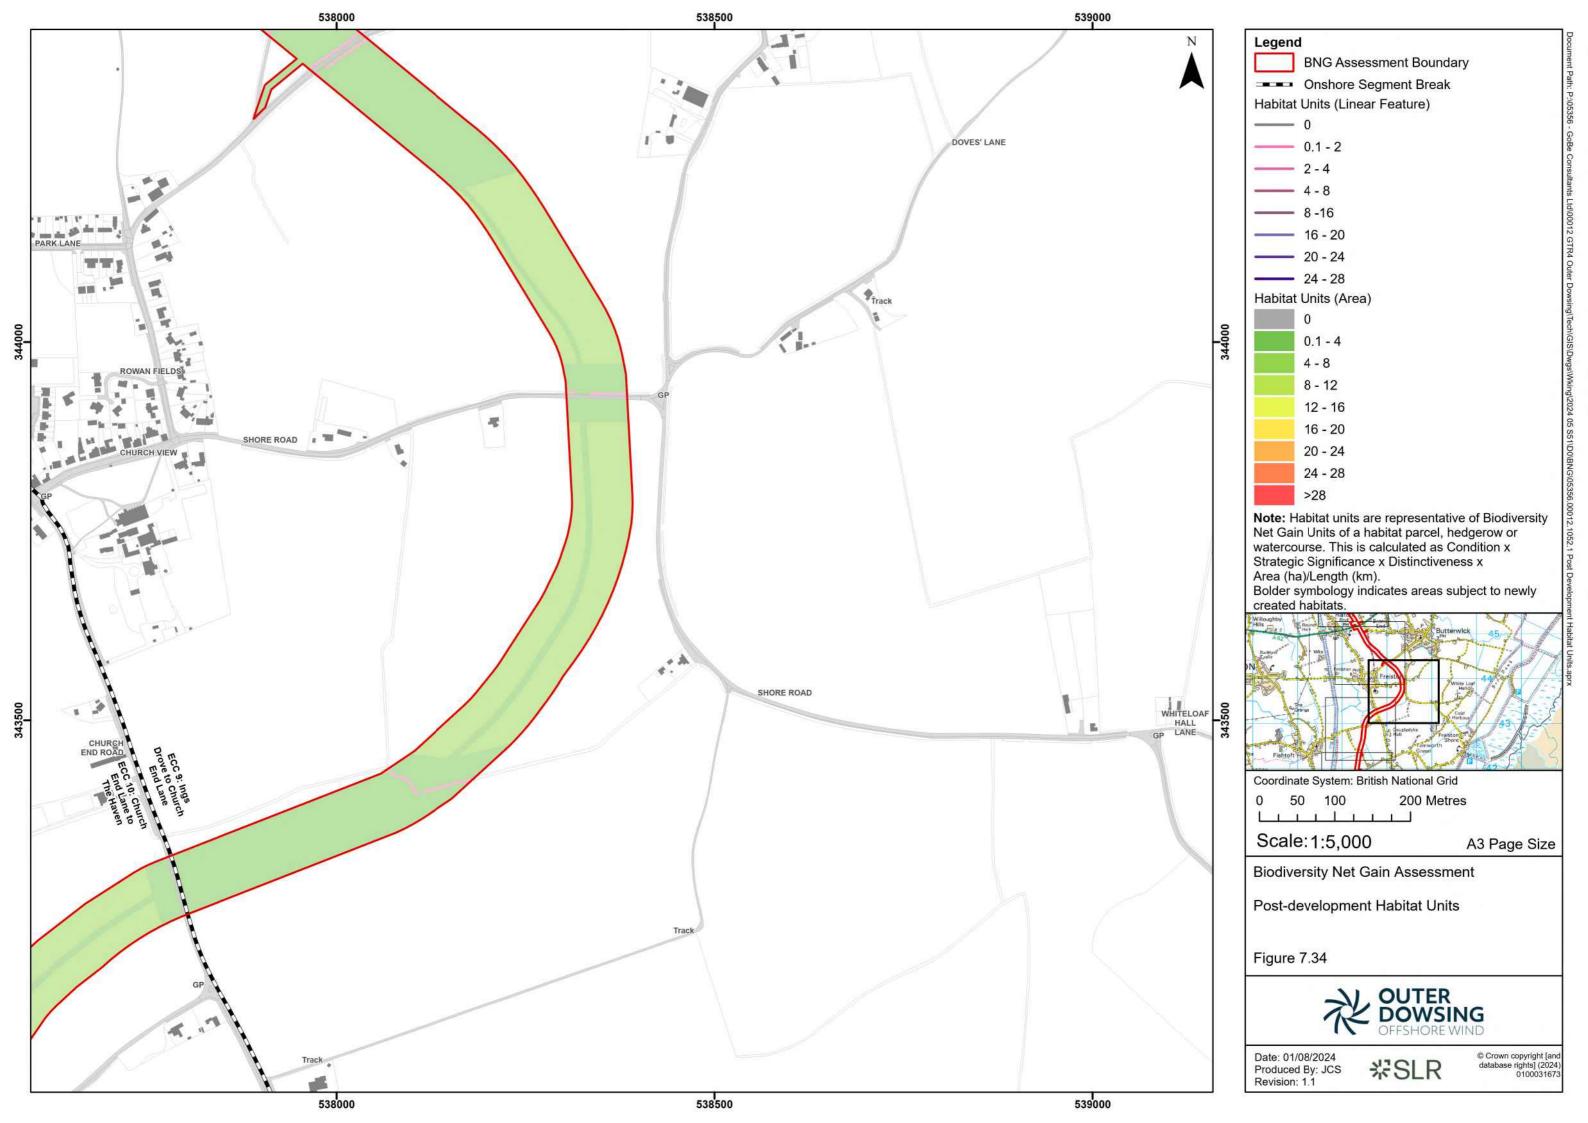

00012 GTR4

Date: 01/08/2024 Produced By: JCS Revision: 1.1

岩SLR

© Crown copyright [and database rights] (2024) 0100031673

**Note:** Habitat units are representative of Biodiversity Net Gain Units of a habitat parcel, hedgerow or watercourse. This is calculated as Condition x Strategic Significance x Distinctiveness x Area (ha)/Length (km).

Bolder symbology indicates areas subject to newly created habitats.

Date: 01/08/2024 Produced By: JCS

Revision: 1.1

**%SLR** 

© Crown copyright [and database rights] (2024) 0100031673

Date: 01/08/2024 Produced By: JCS Revision: 1.1