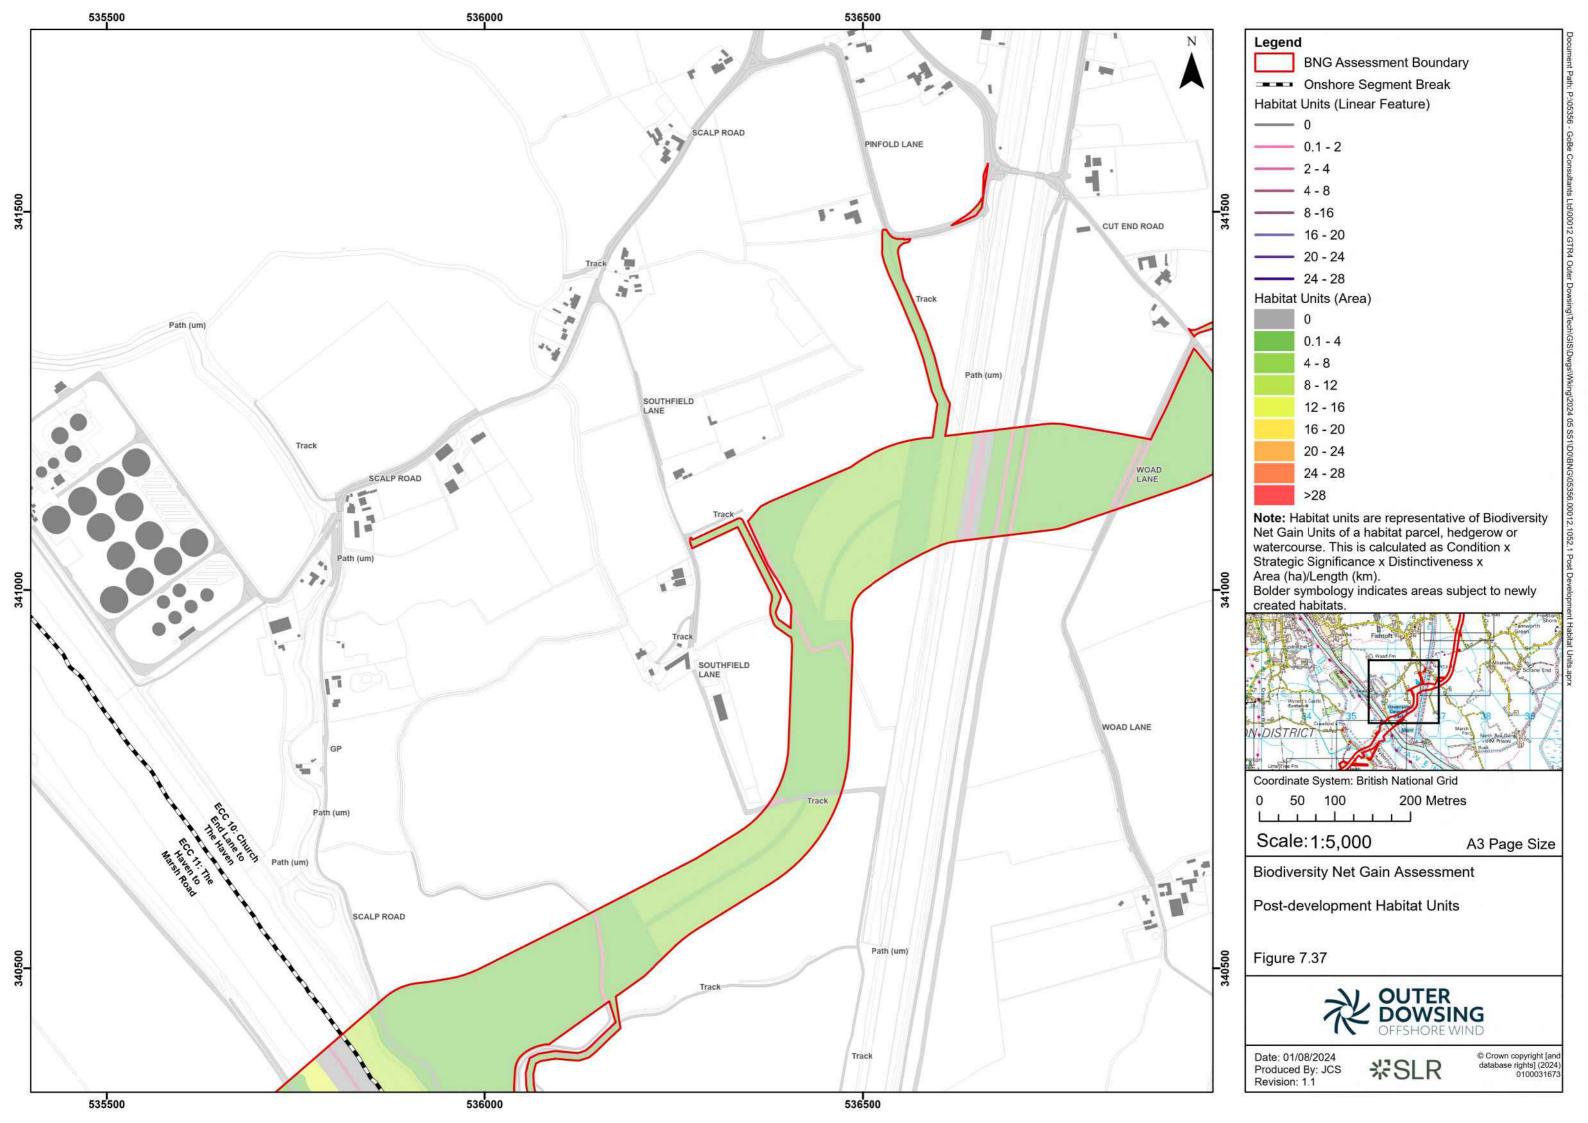

00012 GTR4

Date: 01/08/2024 Produced By: JCS Revision: 1.1

岩SLR

© Crown copyright [and database rights] (2024) 0100031673

**Note:** Habitat units are representative of Biodiversity Net Gain Units of a habitat parcel, hedgerow or watercourse. This is calculated as Condition x Strategic Significance x Distinctiveness x Area (ha)/Length (km).

Bolder symbology indicates areas subject to newly created habitats.

Date: 01/08/2024 Produced By: JCS

Revision: 1.1

**%SLR** 

© Crown copyright [and database rights] (2024) 0100031673

Date: 01/08/2024 Produced By: JCS Revision: 1.1