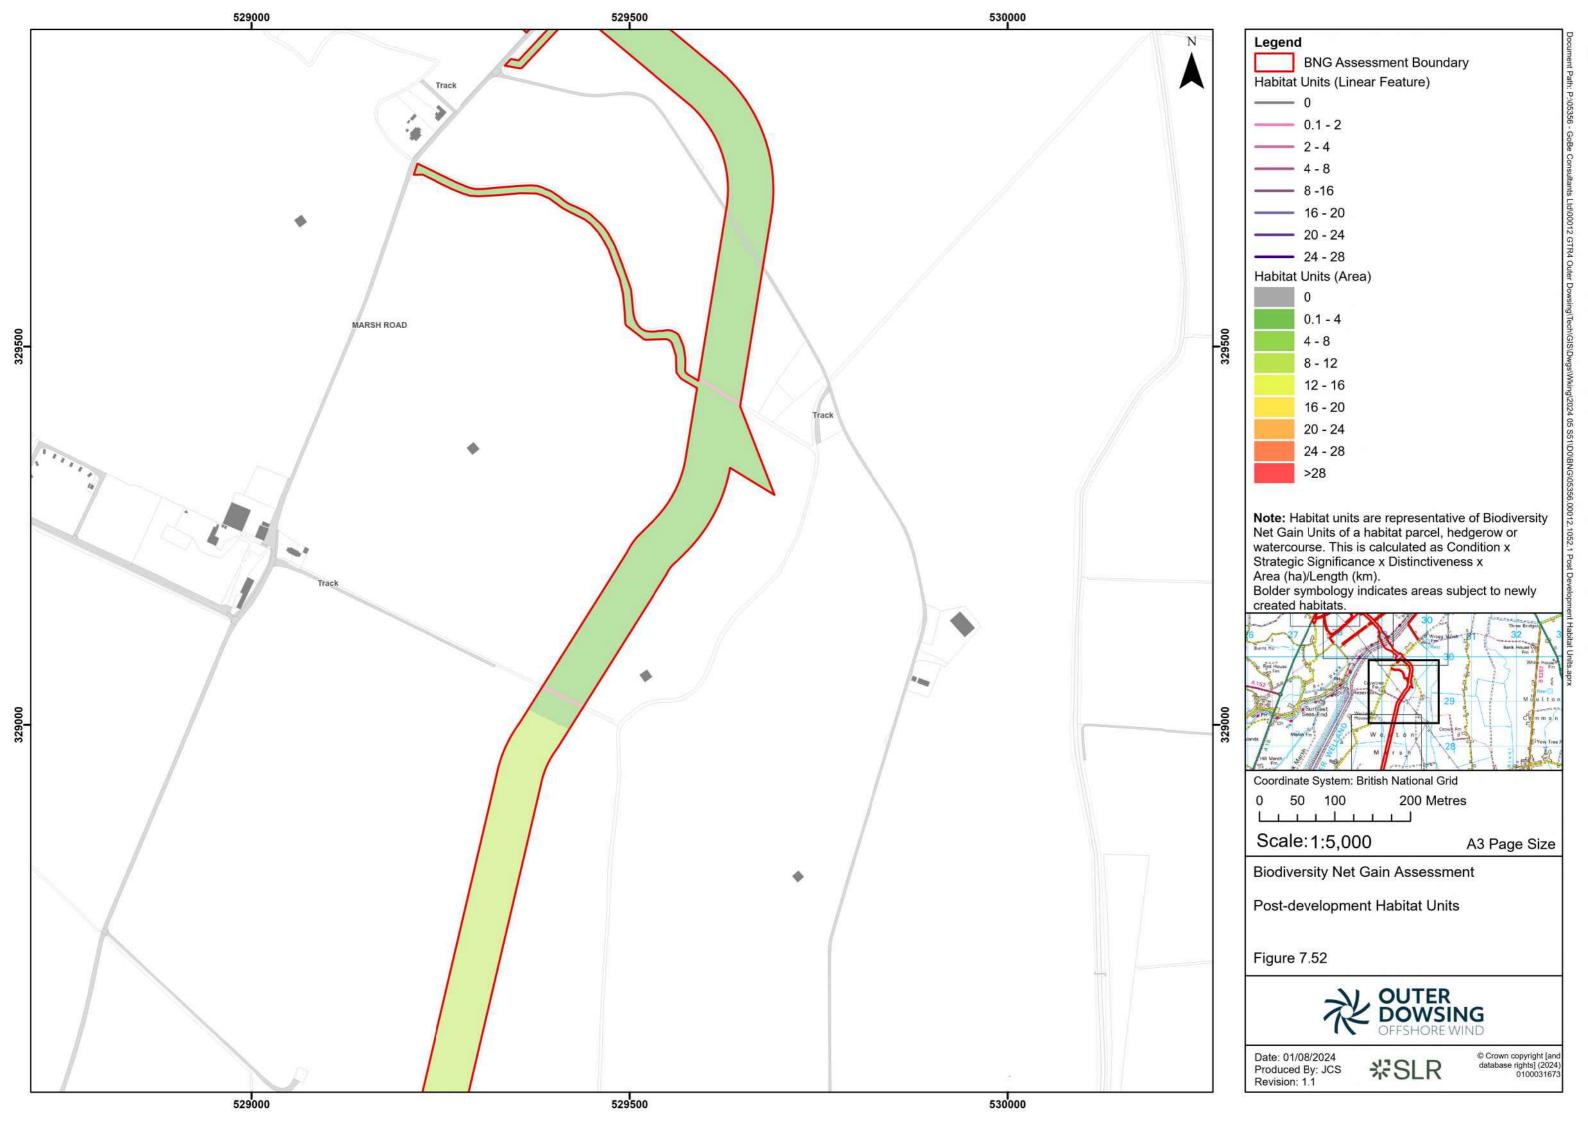

00012 GTR4

Date: 01/08/2024 Produced By: JCS Revision: 1.1

岩SLR

© Crown copyright [and database rights] (2024) 0100031673

**Note:** Habitat units are representative of Biodiversity Net Gain Units of a habitat parcel, hedgerow or watercourse. This is calculated as Condition x Strategic Significance x Distinctiveness x Area (ha)/Length (km).

Bolder symbology indicates areas subject to newly created habitats.

Date: 01/08/2024 Produced By: JCS

Revision: 1.1

**%SLR** 

© Crown copyright [and database rights] (2024) 0100031673

Date: 01/08/2024 Produced By: JCS Revision: 1.1