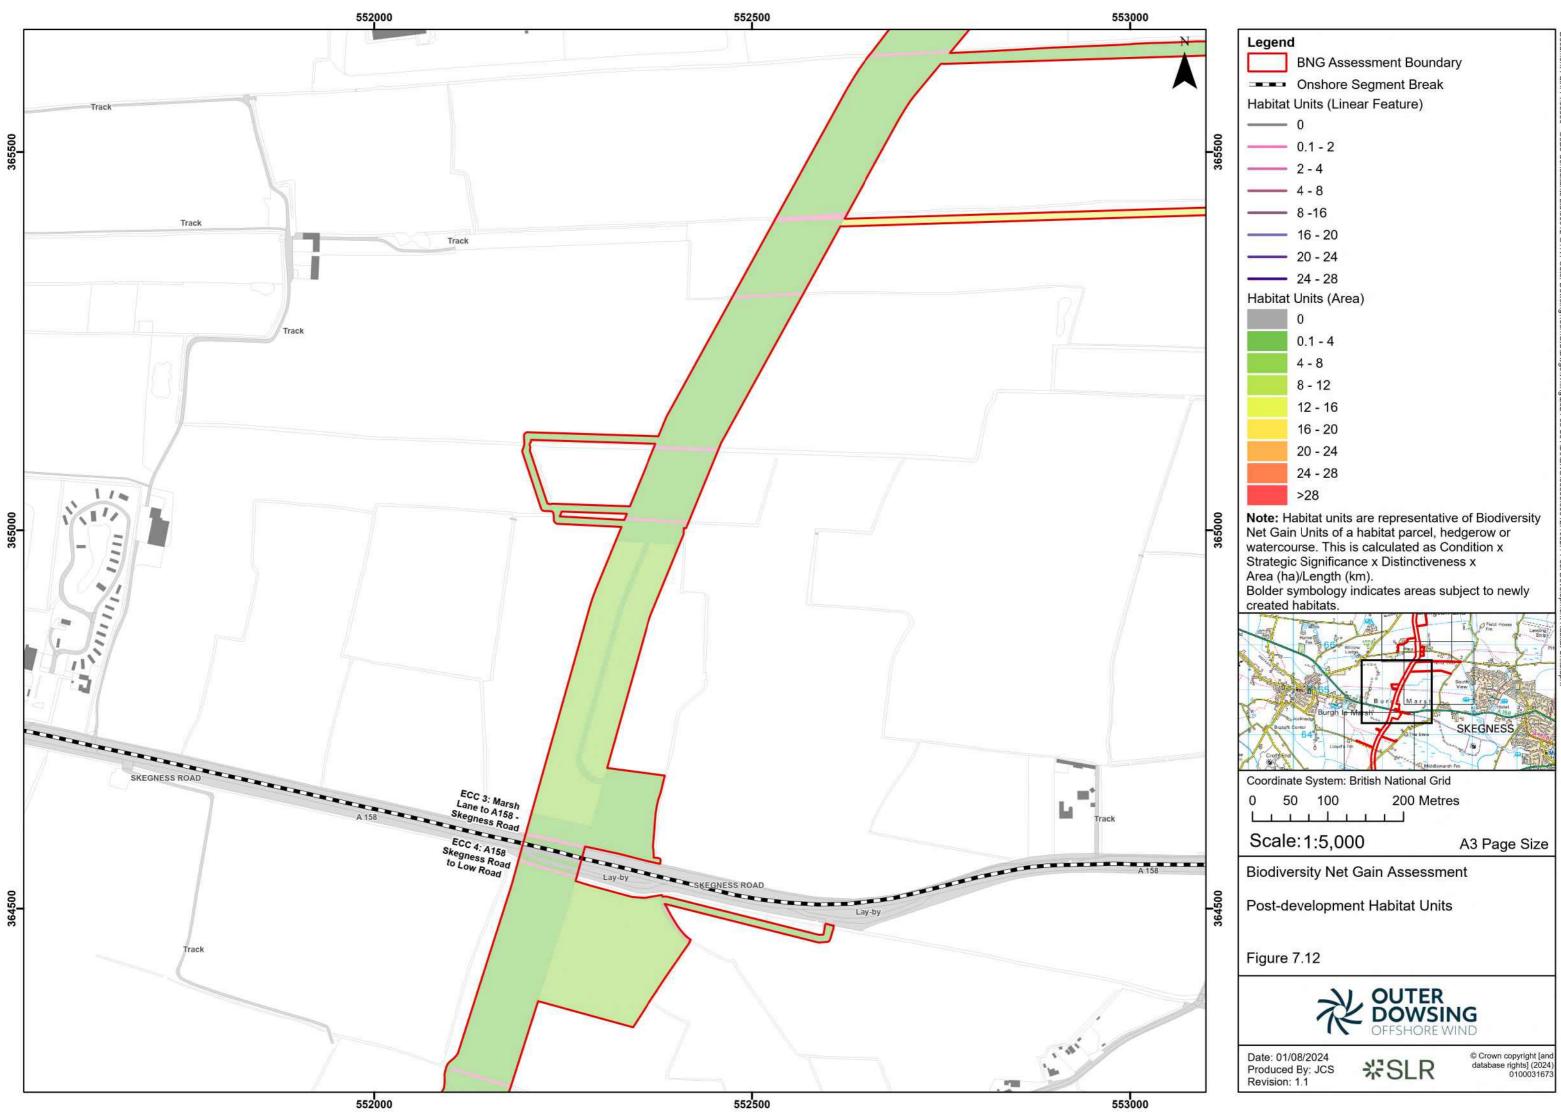

00012 GTR4

Date: 01/08/2024 Produced By: JCS Revision: 1.1

岩SLR

© Crown copyright [and database rights] (2024) 0100031673

**Note:** Habitat units are representative of Biodiversity Net Gain Units of a habitat parcel, hedgerow or watercourse. This is calculated as Condition x Strategic Significance x Distinctiveness x Area (ha)/Length (km).

Bolder symbology indicates areas subject to newly created habitats.

Date: 01/08/2024 Produced By: JCS

Revision: 1.1

**%SLR** 

© Crown copyright [and database rights] (2024) 0100031673

Date: 01/08/2024 Produced By: JCS Revision: 1.1