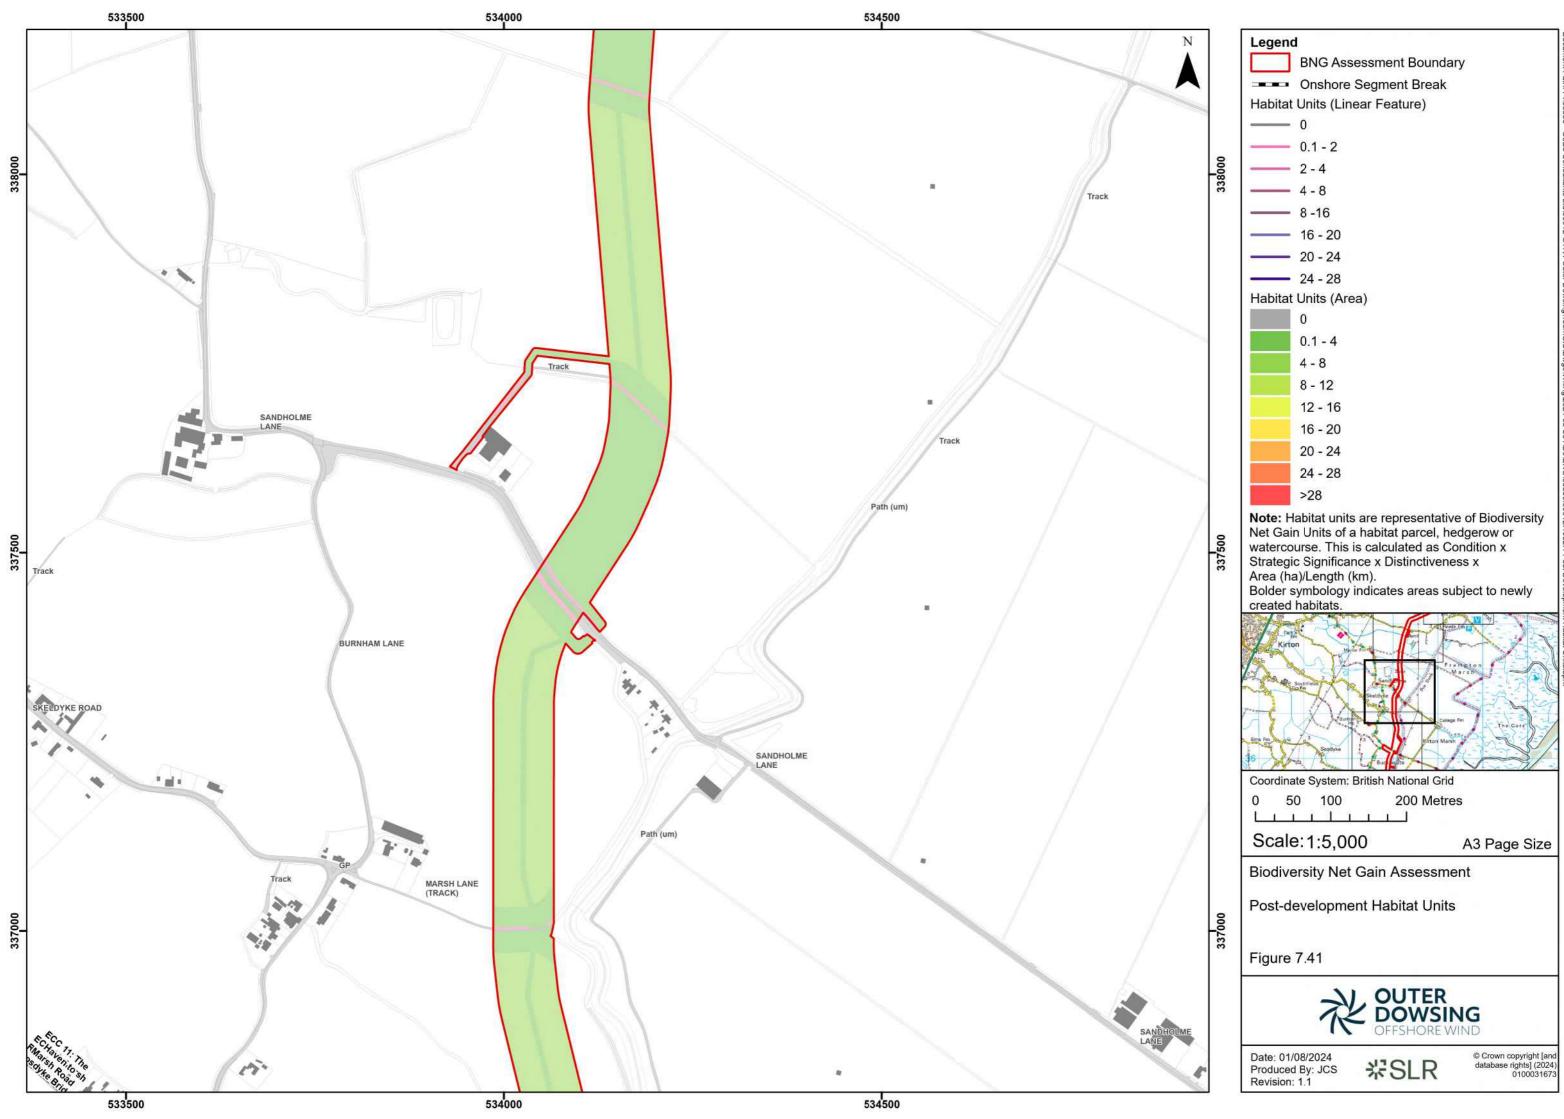

00012 GTR4

Date: 01/08/2024 Produced By: JCS Revision: 1.1

岩SLR

© Crown copyright [and database rights] (2024) 0100031673

**Note:** Habitat units are representative of Biodiversity Net Gain Units of a habitat parcel, hedgerow or watercourse. This is calculated as Condition x Strategic Significance x Distinctiveness x Area (ha)/Length (km).

Bolder symbology indicates areas subject to newly created habitats.

Date: 01/08/2024 Produced By: JCS

Revision: 1.1

**%SLR** 

© Crown copyright [and database rights] (2024) 0100031673

Date: 01/08/2024 Produced By: JCS Revision: 1.1