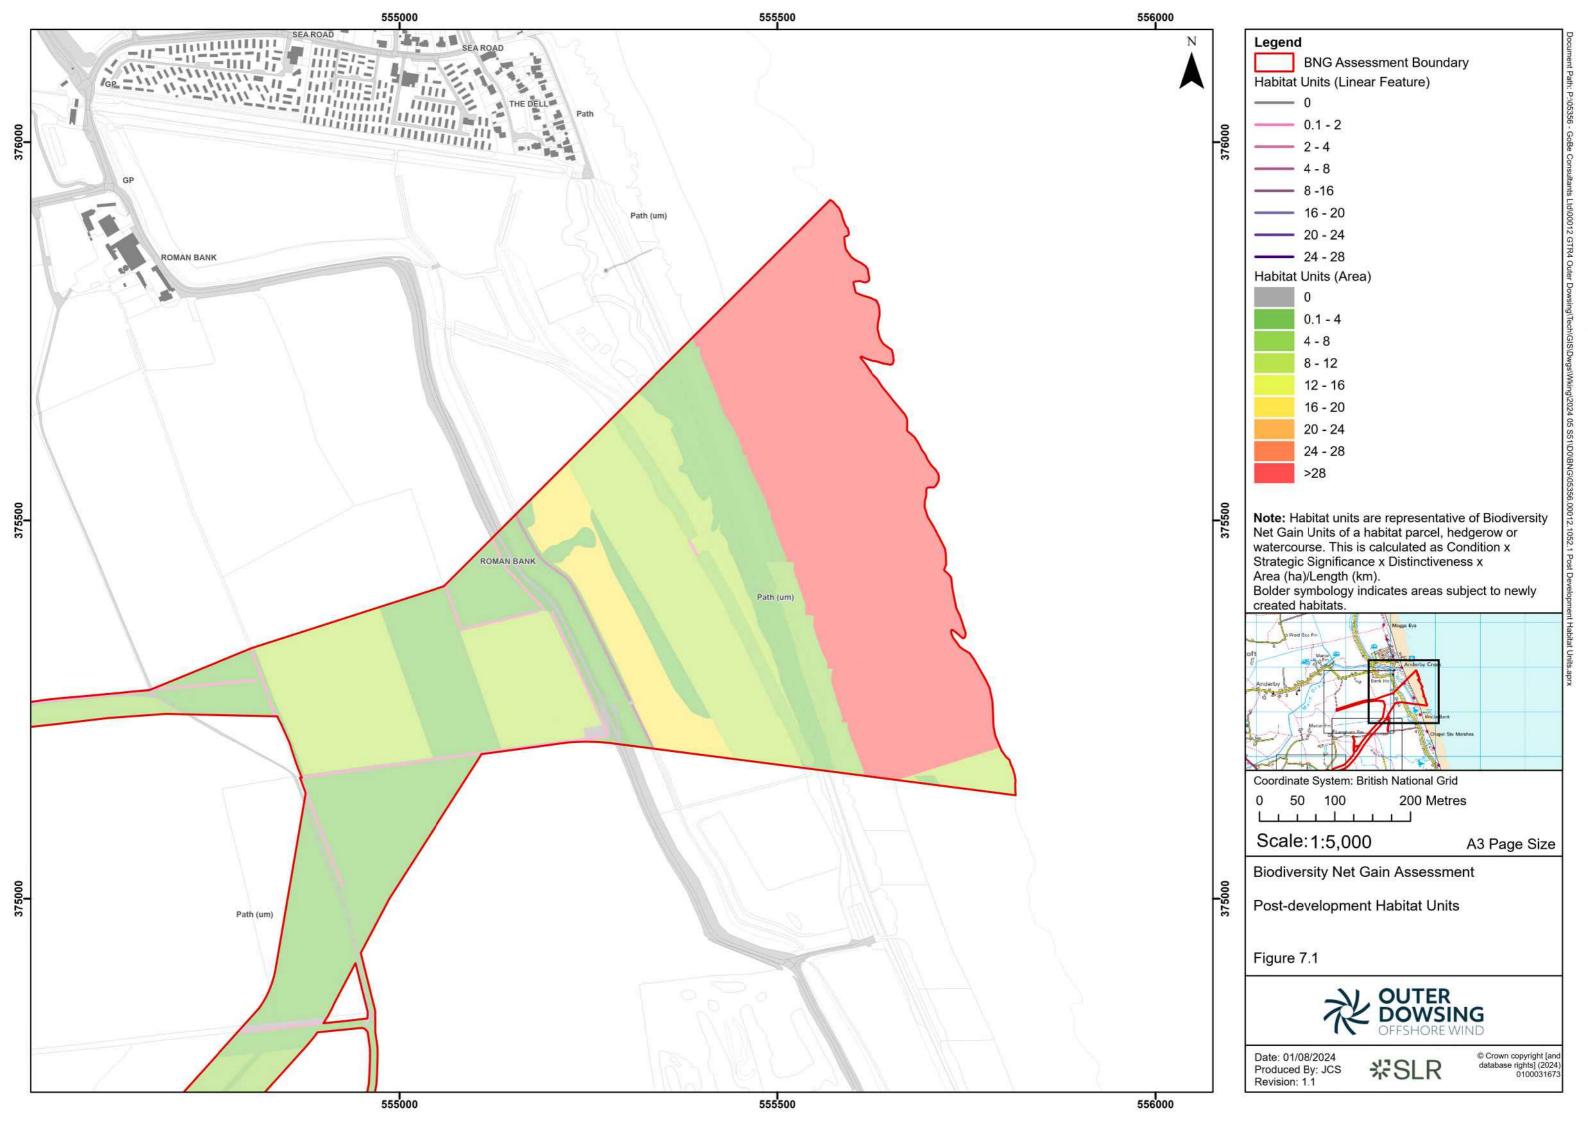

00012 GTR4

Date: 01/08/2024 Produced By: JCS Revision: 1.1

岩SLR

© Crown copyright [and database rights] (2024) 0100031673

**Note:** Habitat units are representative of Biodiversity Net Gain Units of a habitat parcel, hedgerow or watercourse. This is calculated as Condition x Strategic Significance x Distinctiveness x Area (ha)/Length (km).

Bolder symbology indicates areas subject to newly created habitats.

Date: 01/08/2024 Produced By: JCS

Revision: 1.1

**%SLR** 

© Crown copyright [and database rights] (2024) 0100031673

Date: 01/08/2024 Produced By: JCS Revision: 1.1