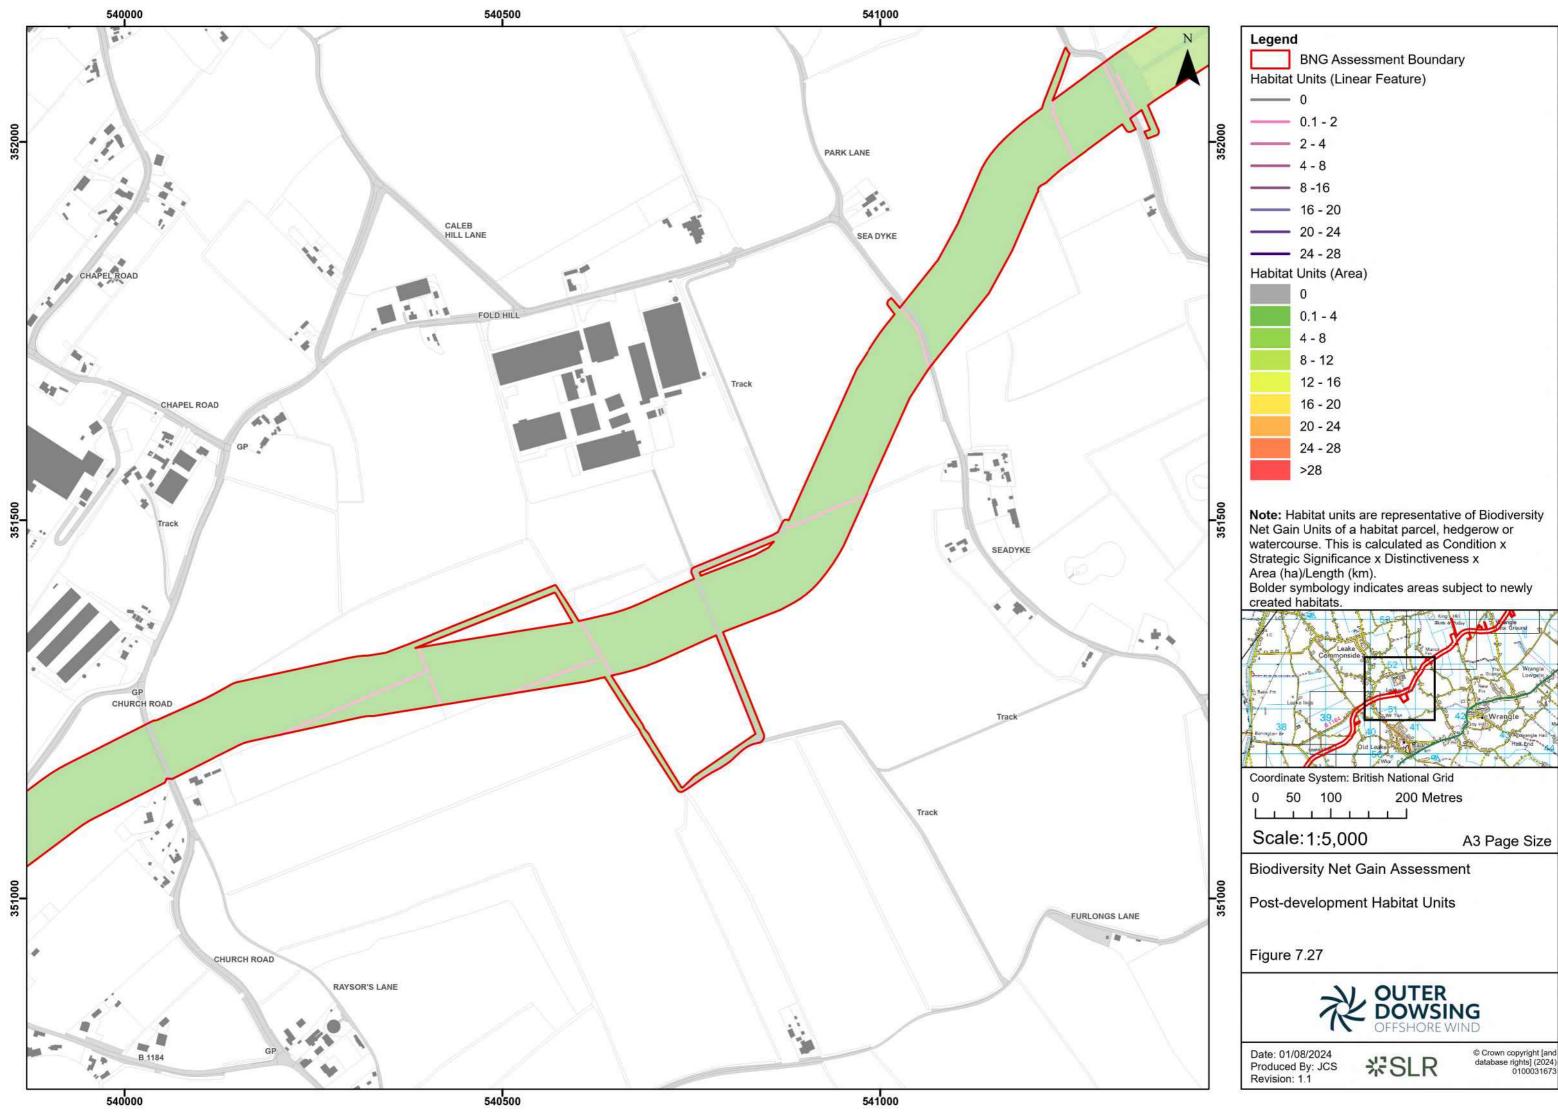

00012 GTR4

Date: 01/08/2024 Produced By: JCS Revision: 1.1

岩SLR

© Crown copyright [and database rights] (2024) 0100031673

**Note:** Habitat units are representative of Biodiversity Net Gain Units of a habitat parcel, hedgerow or watercourse. This is calculated as Condition x Strategic Significance x Distinctiveness x Area (ha)/Length (km).

Bolder symbology indicates areas subject to newly created habitats.

Date: 01/08/2024 Produced By: JCS

Revision: 1.1

**%SLR** 

© Crown copyright [and database rights] (2024) 0100031673

Date: 01/08/2024 Produced By: JCS Revision: 1.1