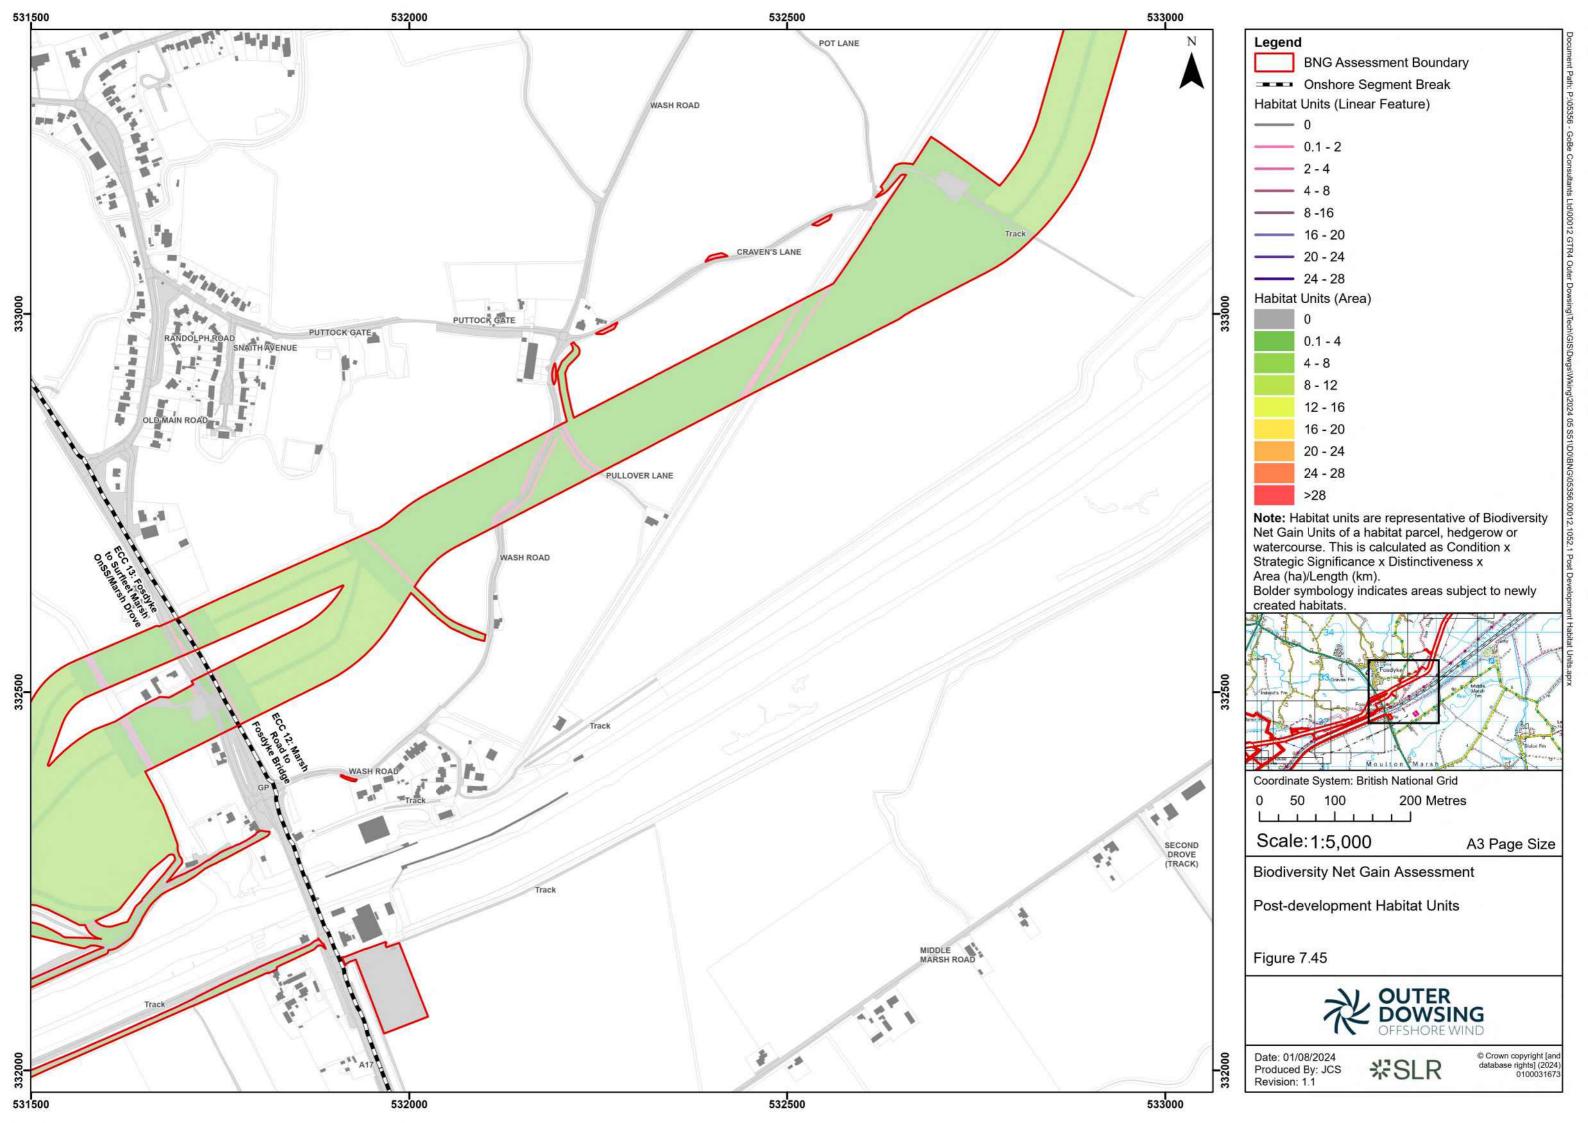

00012 GTR4

Date: 01/08/2024 Produced By: JCS Revision: 1.1

岩SLR

© Crown copyright [and database rights] (2024) 0100031673

**Note:** Habitat units are representative of Biodiversity Net Gain Units of a habitat parcel, hedgerow or watercourse. This is calculated as Condition x Strategic Significance x Distinctiveness x Area (ha)/Length (km).

Bolder symbology indicates areas subject to newly created habitats.

Date: 01/08/2024 Produced By: JCS

Revision: 1.1

**%SLR** 

© Crown copyright [and database rights] (2024) 0100031673

Date: 01/08/2024 Produced By: JCS Revision: 1.1