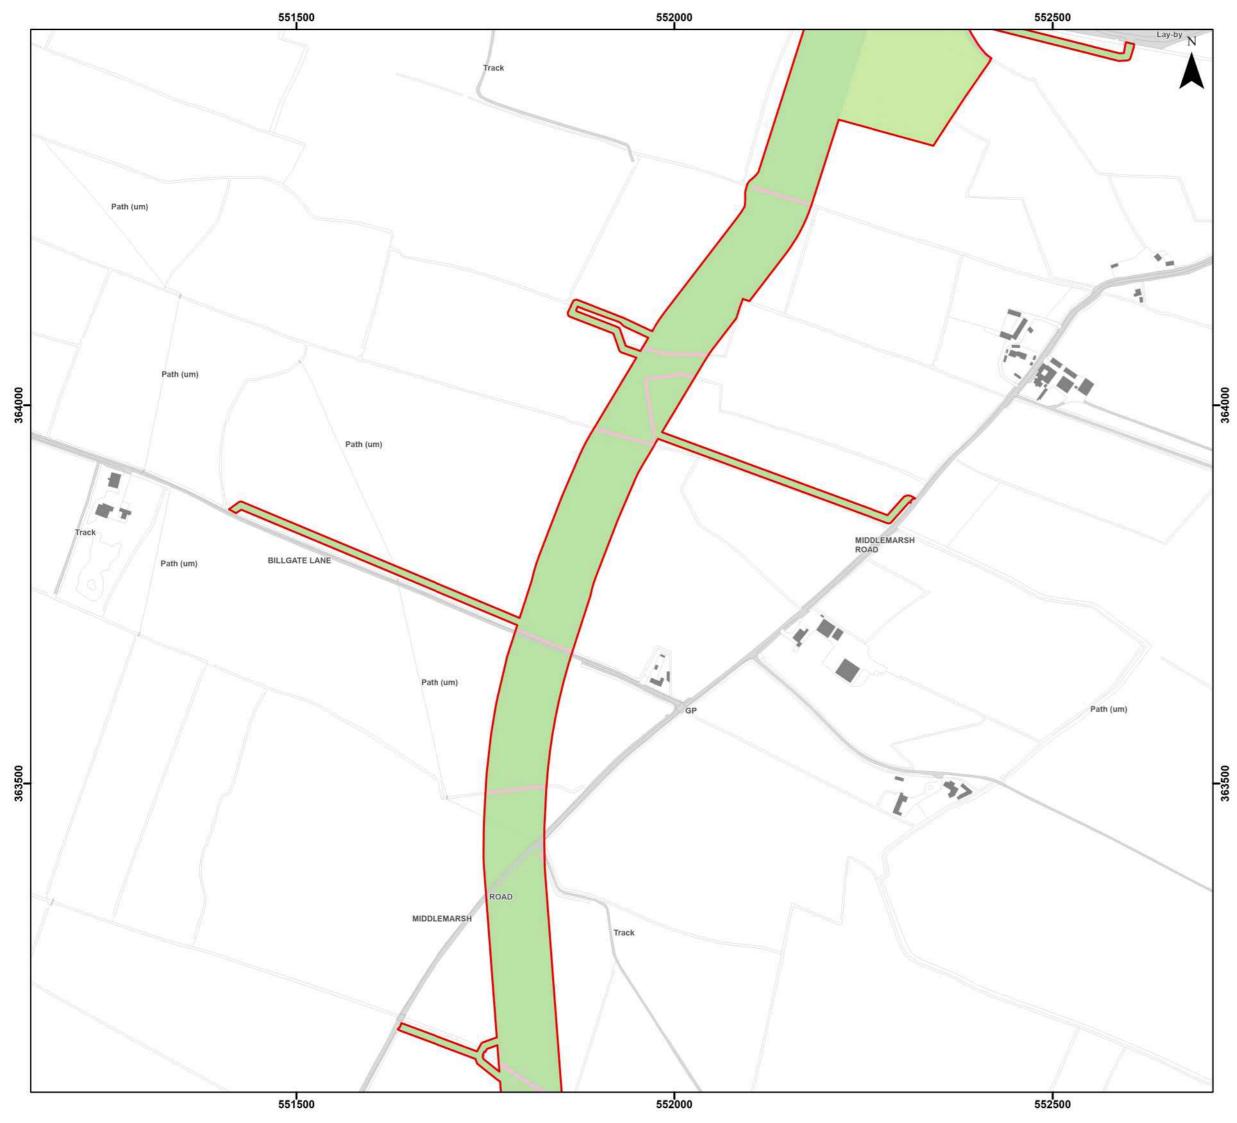

00012 GTR4

Date: 01/08/2024 Produced By: JCS Revision: 1.1

岩SLR

© Crown copyright [and database rights] (2024) 0100031673

**Note:** Habitat units are representative of Biodiversity Net Gain Units of a habitat parcel, hedgerow or watercourse. This is calculated as Condition x Strategic Significance x Distinctiveness x Area (ha)/Length (km).

Bolder symbology indicates areas subject to newly created habitats.

Date: 01/08/2024 Produced By: JCS

Revision: 1.1

**%SLR** 

© Crown copyright [and database rights] (2024) 0100031673

Date: 01/08/2024 Produced By: JCS Revision: 1.1