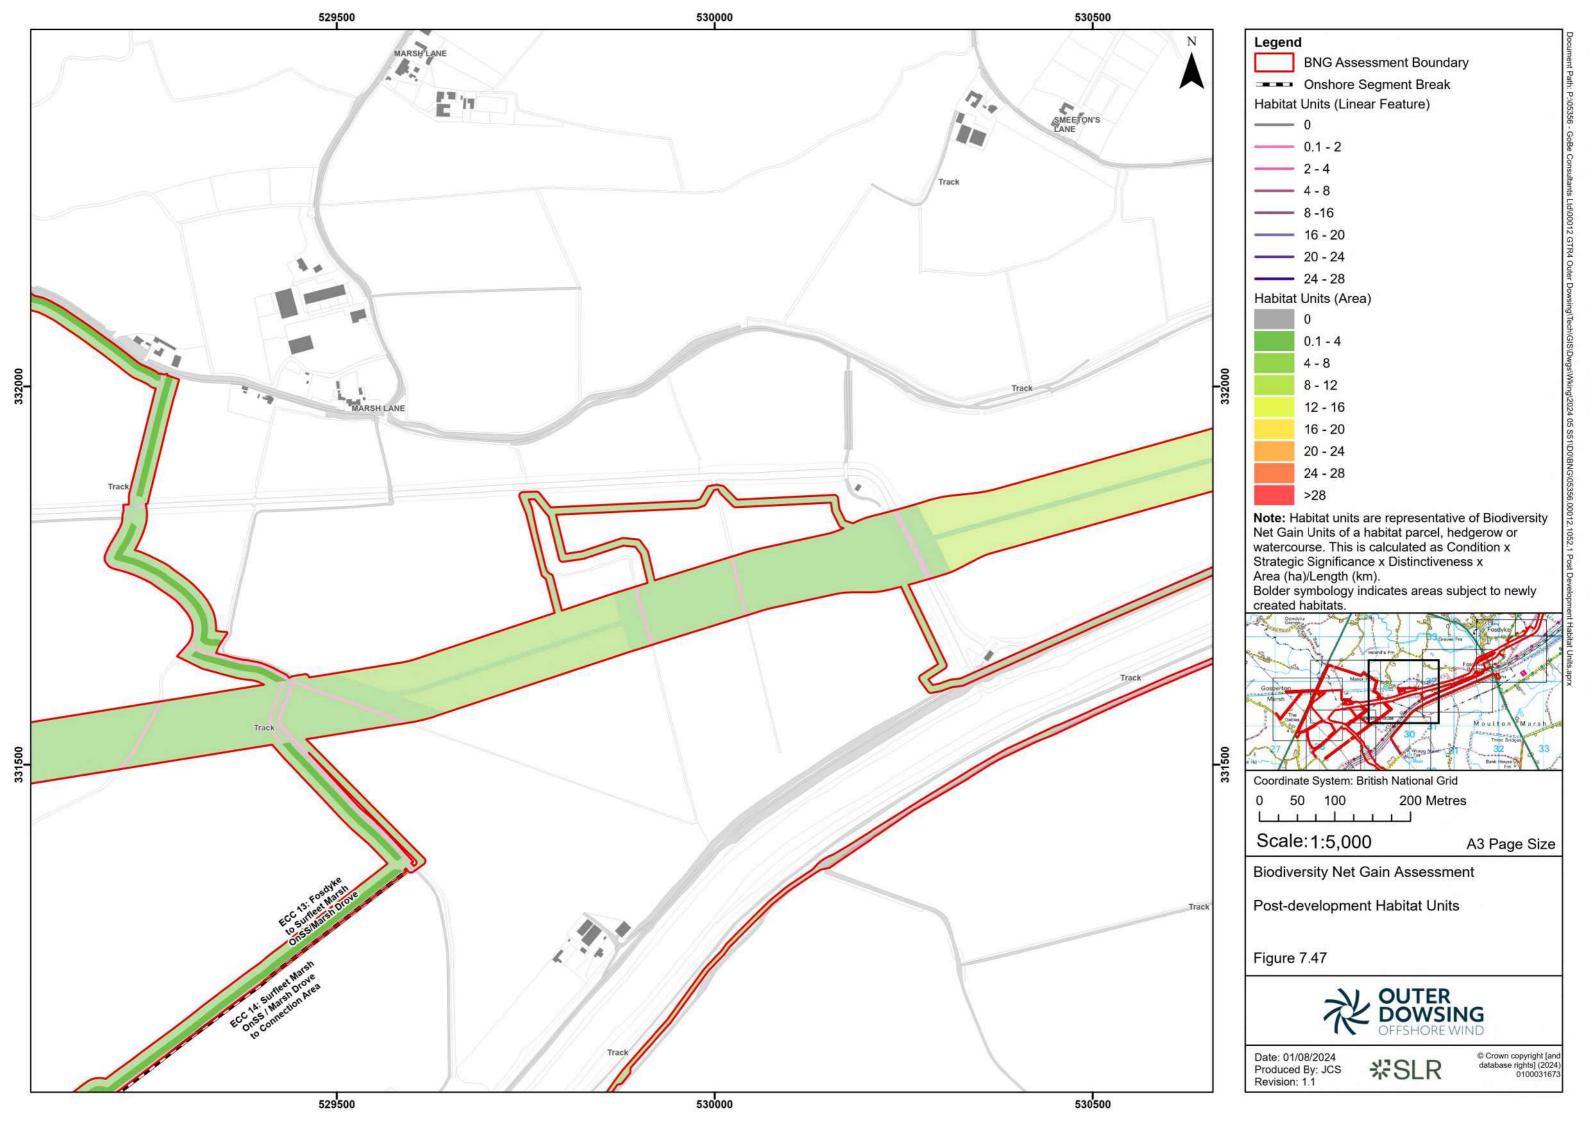

00012 GTR4

Date: 01/08/2024 Produced By: JCS Revision: 1.1

岩SLR

© Crown copyright [and database rights] (2024) 0100031673

**Note:** Habitat units are representative of Biodiversity Net Gain Units of a habitat parcel, hedgerow or watercourse. This is calculated as Condition x Strategic Significance x Distinctiveness x Area (ha)/Length (km).

Bolder symbology indicates areas subject to newly created habitats.

Date: 01/08/2024 Produced By: JCS

Revision: 1.1

**%SLR** 

© Crown copyright [and database rights] (2024) 0100031673

Date: 01/08/2024 Produced By: JCS Revision: 1.1